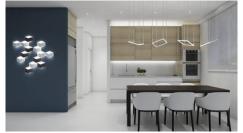

#### Description

This spacious 2nd floor one bedroom apartment is part of an off plan residential building in the center of Limassol just walking distance to all amenities. There is an open plan kitchen with dining area and living room which leads to the big veranda, one bedroom with small covered balcony and family bathroom. Covered parking and storage room belong to the apartment on the ground floor of the building. The apartment has high quality standard kitchens, windows with double glazing insulation and electric shutters in the bedroom. Also double shielded PVC exterior security door will be fitted at the entrance of each flat. Each apartment has its own central mobile phone control electronic switch for the lights of the flat. Similar mobile phone control electronic switch will be fitted for hot water for energy and electricity saving. The central entrance of the building will be controlled by a video door entry system. The building consists of 9 apartments in total (1-2 bdr apartments).