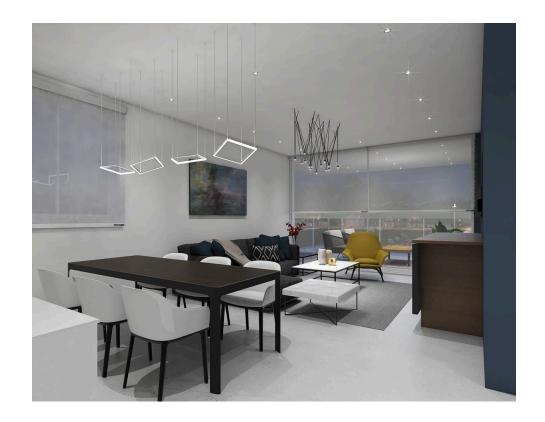

#### Description

This spacious 2nd floor one bedroom apartment is part of an off plan residential building in the center of Limassol just walking distance to all amenities. There is an open plan kitchen with dining area and living room which leads to the big veranda, one bedroom with small covered balcony and family bathroom. Covered parking and storage room belong to the apartment on the ground floor of the building. The apartment has high quality standard kitchens, windows with double glazing insulation and electric shutters in the bedroom. Also double shielded PVC exterior security door will be fitted at the entrance of each flat. Each apartment has its own central mobile phone control electronic switch for the lights of the flat. Similar mobile phone control electronic switch will be fitted for hot water for energy and electricity saving. The central entrance of the building will be controlled by a video door entry system. The building consists of 9 apartments in total (1-2 bdr apartments).

#### **Features**

Smart home

Sound insulation

Heart of city center

Easy access to highway

Spacious rooms

Municipal water/sewage

Entrance gate

Thermal insulation

Easy access to main roads

Combined kitchen and dining area

Connected to electric mains

Fitted wardrobes

Shutters, electric

Pressurized water system

Bright