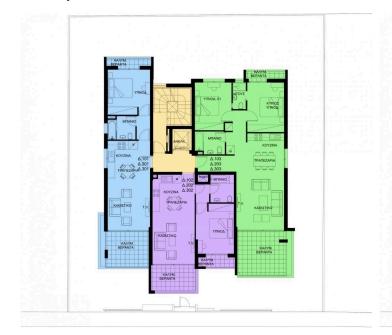

s in total (1-2 bdr apartments).

Date of delivery of the construction is June of 2022



Tatiana Kirshanova **Property Consultant** tatianak@vivorealty.com.cy

**)** (+357) 96071790



### **Facilities**

Aircondition, Provision

Storage

Parking, Covered
Solar water heater

#### **Features**

Smart home

Sound insulation

Heart of city center

Easy access to highway

Spacious rooms

Municipal water/sewage

Entrance gate

Fly screens

Door screen

City view

Veranda

Rental Potential

Near bus route

Satellite TV

Central satellite system

Thermal insulation

Easy access to main roads

Combined kitchen and dining area

Connected to electric mains

Fitted wardrobes

Shutters, electric

Pressurized water system

Bright

Double glazing

CCTV

Modern design

Near amenities



## Floor plans