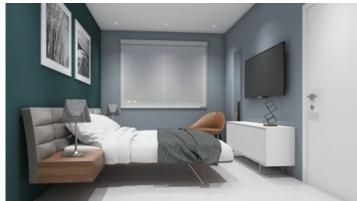

#### Description

This spacious 2nd floor one bedroom apartment is part of an off plan residential building in the center of Limassol just walking distance to all amenities. There is an open plan kitchen with dining area and living room which leads to the big veranda, one bedroom with small covered balcony and family bathroom. Covered parking and storage room belong to the apartment on the ground floor of the building. The apartment has high quality standard kitchens, windows with double glazing insulation and electric shutters in the bedroom. Also double shielded PVC exterior security door will be fitted at the entrance of each flat. Each apartment has its own central mobile phone control electronic switch for the lights of the flat. Similar mobile phone control electronic switch will be fitted for hot water for energy and electricity saving. The central entrance of the building will be controlled by a video door entry system. The building consists of 9 apartments in total (1-2 bdr apartments).

Thermal insulation

Easy access to main roads

Combined kitchen and dining area

Connected to electric mains

Fitted wardrobes

Shutters, electric

Pressurized water system

Bright