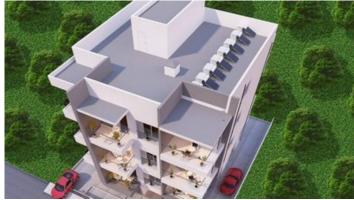

#### Description

This spacious 2nd floor one bedroom apartment is part of an off plan residential building in the center of Limassol just walking distance to all amenities. There is an open plan kitchen with dining area and living room which leads to the big veranda, one bedroom with small covered balcony and family bathroom. Covered parking and storage room belong to the apartment on the ground floor of the building. The apartment has high quality standard kitchens, windows with double glazing insulation and electric shutters in the bedroom. Also double shielded PVC exterior security door will be fitted at the entrance of each flat. Each apartment has its own central mobile phone control electronic switch for the lights of the flat. Similar mobile phone control electronic switch will be fitted for hot water for energy and electricity saving. The central entrance of the building will be controlled by a video door entry system. The building consists of 9 apartments in total (1-2 bdr apartments).