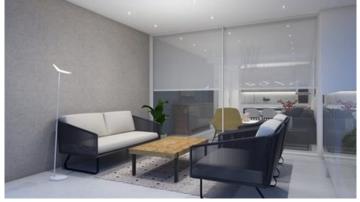

#### Description

This spacious 2nd floor one bedroom apartment is part of an off plan residential building in the center of Limassol just walking distance to all amenities. There is an open plan kitchen with dining area and living room which leads to the big veranda, one bedroom with small covered balcony and family bathroom. Covered parking and storage room belong to the apartment on the ground floor of the building. The apartment has high quality standard kitchens, windows with double glazing insulation and electric shutters in the bedroom. Also double shielded PVC exterior security door will be fitted at the entrance of each flat. Each apartment has its own central mobile phone control electronic switch for the lights of the flat. Similar mobile phone control electronic switch will be fitted for hot water for energy and electricity saving. The central entrance of the building will be controlled by a video door entry system. The building consists of 9 apartments in total (1-2 bdr apartments).