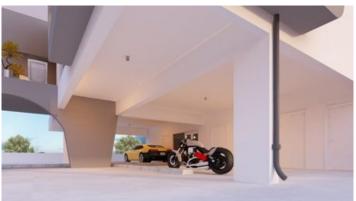

#### Description

This spacious 2nd floor one bedroom apartment is part of an off plan residential building in the center of Limassol just walking distance to all amenities. There is an open plan kitchen with dining area and living room which leads to the big veranda, one bedroom with small covered balcony and family bathroom. Covered parking and storage room belong to the apartment on the ground floor of the building. The apartment has high quality standard kitchens, windows with double glazing insulation and electric shutters in the bedroom. Also double shielded PVC exterior security door will be fitted at the entrance of each flat. Each apartment has its own central mobile phone control electronic switch for the lights of the flat. Similar mobile phone control electronic switch will be fitted for hot water for energy and electricity saving. The central entrance of the building will be controlled by a video door entry system. The building consists of 9 apartments in total (1-2 bdr apartments).

### **Facilities**

Aircondition, Provision

Storage

Parking, Covered
Solar water heater