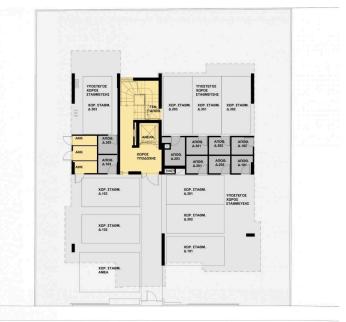

in total (1-2 bdr apartments).

Date of delivery of the construction is June of 2022



Tatiana Kirshanova **Property Consultant** tatianak@vivorealty.com.cy

**)** (+357) 96071790



### **Facilities**

Aircondition, Provision

Storage

Parking, Covered
Solar water heater

#### **Features**

Smart home

Sound insulation

Heart of city center

Easy access to highway

Spacious rooms

Municipal water/sewage

Entrance gate

Fly screens

Door screen

City view

Veranda

Rental Potential

Near bus route

Satellite TV

Central satellite system

Thermal insulation

Easy access to main roads

Combined kitchen and dining area

Connected to electric mains

Fitted wardrobes

Shutters, electric

Pressurized water system

Bright

Double glazing

CCTV

Modern design

Near amenities



## Floor plans