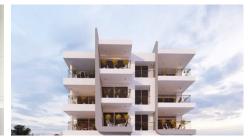

#### Description

This spacious 2nd floor one bedroom apartment is part of an off plan residential building in the center of Limassol just walking distance to all amenities. There is an open plan kitchen with dining area and living room which leads to the big veranda, one bedroom with small covered balcony and family bathroom. Covered parking and storage room belong to the apartment on the ground floor of the building. The apartment has high quality standard kitchens, windows with double glazing insulation and electric shutters in the bedroom. Also double shielded PVC exterior security door will be fitted at the entrance of each flat. Each apartment has its own central mobile phone control electronic switch for the lights of the flat. Similar mobile phone control electronic switch will be fitted for hot water for energy and electricity saving. The central entrance of the building will be controlled by a video door entry system. The building consists of 9 apartments in total (1-2 bdr apartments).