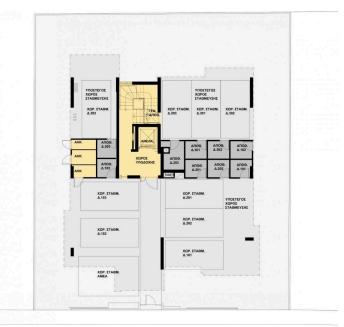

total (1-2 bdr apartments).

Date of delivery of the construction is June of 2022



Tatiana Kirshanova **Property Consultant** 

tatianak@vivorealty.com.cy

**)** (+357) 96071790



### **Facilities**

Aircondition, Provision

Storage

Parking, Covered
Solar water heater

#### **Features**

Smart home

Sound insulation

Heart of city center

Easy access to highway

Spacious rooms

Municipal water/sewage

Entrance gate

Fly screens

Door screen

City view

Veranda

Rental Potential

Near bus route

Satellite TV

Central satellite system

Thermal insulation

Easy access to main roads

Combined kitchen and dining area

Connected to electric mains

Fitted wardrobes

Shutters, electric

Pressurized water system

Bright

Double glazing

CCTV

Modern design

Near amenities



## Floor plans