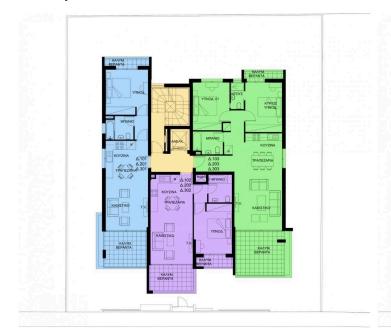

in total (1-2 bdr apartments).

Date of delivery of the construction is June of 2022



Tatiana Kirshanova **Property Consultant** 

tatianak@vivorealty.com.cy

**)** (+357) 96071790



### **Facilities**

Aircondition, Provision

Storage

Parking, Covered
Solar water heater

#### **Features**

Smart home

Sound insulation

Heart of city center

Easy access to highway

Spacious rooms

Municipal water/sewage

Entrance gate

Fly screens

Door screen

City view

Veranda

Rental Potential

Near bus route

Satellite TV

Central satellite system

Thermal insulation

Easy access to main roads

Combined kitchen and dining area

Connected to electric mains

Fitted wardrobes

Shutters, electric

Pressurized water system

Bright

Double glazing

CCTV

Modern design

Near amenities



## Floor plans