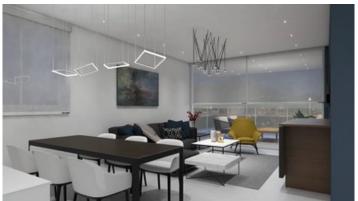

#### Description

This spacious 1st floor one bedroom apartment is part of an off plan residential building in the center of Limassol just walking distance to all amenities. There is an open plan kitchen with dining area and living room which leads to the big veranda, one bedroom with small covered balcony and family bathroom. Covered parking and storage room belong to the apartment on the ground floor of the building. The apartment has high quality standard kitchens, windows with double glazing insulation and electric shutters in the bedroom. Also double shielded PVC exterior security door will be fitted at the entrance of each flat. Each apartment has its own central mobile phone control electronic switch for the lights of the flat. Similar mobile phone control electronic switch will be fitted for hot water for energy and electricity saving. The central entrance of the building will be controlled by a video door entry system. The building consists of 9 apartments in total (1-2 bdr apartments).

#### **Features**

Smart home

Sound insulation

Heart of city center

Easy access to highway

Spacious rooms

Municipal water/sewage

Entrance gate