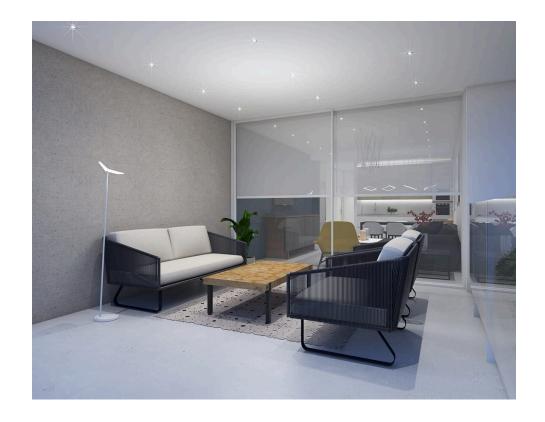

#### Description

This spacious 1st floor one bedroom apartment is part of an off plan residential building in the center of Limassol just walking distance to all amenities. There is an open plan kitchen with dining area and living room which leads to the big veranda, one bedroom with small covered balcony and family bathroom. Covered parking and storage room belong to the apartment on the ground floor of the building. The apartment has high quality standard kitchens, windows with double glazing insulation and electric shutters in the bedroom. Also double shielded PVC exterior security door will be fitted at the entrance of each flat. Each apartment has its own central mobile phone control electronic switch for the lights of the flat. Similar mobile phone control electronic switch will be fitted for hot water for energy and electricity saving. The central entrance of the building will be controlled by a video door entry system. The building consists of 9 apartments in total (1-2 bdr apartments).

#### **Features**

Smart home

Sound insulation

Heart of city center

Easy access to highway

Spacious rooms

Municipal water/sewage

Entrance gate

Thermal insulation

Easy access to main roads

Combined kitchen and dining area

Connected to electric mains

Fitted wardrobes

Shutters, electric

Pressurized water system

Bright