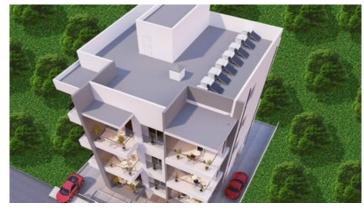

#### Description

This spacious 1st floor one bedroom apartment is part of an off plan residential building in the center of Limassol just walking distance to all amenities. There is an open plan kitchen with dining area and living room which leads to the big veranda, one bedroom with small covered balcony and family bathroom. Covered parking and storage room belong to the apartment on the ground floor of the building. The apartment has high quality standard kitchens, windows with double glazing insulation and electric shutters in the bedroom. Also double shielded PVC exterior security door will be fitted at the entrance of each flat. Each apartment has its own central mobile phone control electronic switch for the lights of the flat. Similar mobile phone control electronic switch will be fitted for hot water for energy and electricity saving. The central entrance of the building will be controlled by a video door entry system. The building consists of 9 apartments in total (1-2 bdr apartments).