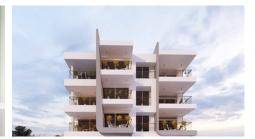

# SPACIOUS ONE BEDROOM APARTMENT IN THE CITY CENTER

Limassol, Agios Ioannis

64177216

**Price** €135,900 +VAT **Type** Apartment

**Bedrooms Bathrooms** 

 $52 \text{ m}^2$ Covered **Covered veranda** 11.81 m<sup>2</sup>

#### Description

This spacious 1st floor one bedroom apartment is part of an off plan residential building in the center of Limassol just walking distance to all amenities. There is an open plan kitchen with dining area and living room which leads to the big veranda, one bedroom with small covered balcony and family bathroom. Covered parking and storage room belong to the apartment on the ground floor of the building. The apartment has high quality standard kitchens, windows with double glazing insulation and electric shutters in the bedroom. Also double shielded PVC exterior security door will be fitted at the entrance of each flat. Each apartment has its own central mobile phone control electronic switch for the lights of the flat. Similar mobile phone control electronic switch will be fitted for hot water for energy and electricity saving. The central entrance of the building will be controlled by a video door entry system. The building consists of 9 apartments in total (1-2 bdr apartments).