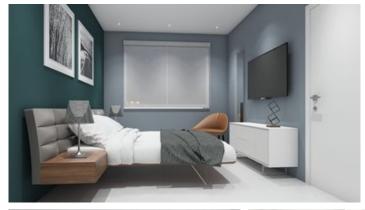

#### Description

This spacious 1st floor one bedroom apartment is part of an off plan residential building in the center of Limassol just walking distance to all amenities. There is an open plan kitchen with dining area and living room which leads to the big veranda, one bedroom with small covered balcony and family bathroom. Covered parking and storage room belong to the apartment on the ground floor of the building. The apartment has high quality standard kitchens, windows with double glazing insulation and electric shutters in the bedroom. Also double shielded PVC exterior security door will be fitted at the entrance of each flat. Each apartment has its own central mobile phone control electronic switch for the lights of the flat. Similar mobile phone control electronic switch will be fitted for hot water for energy and electricity saving. The central entrance of the building will be controlled by a video door entry system. The building consists of 9 apartments in total (1-2 bdr apartments).

Thermal insulation

Easy access to main roads

Combined kitchen and dining area

Connected to electric mains

Fitted wardrobes

Shutters, electric

Pressurized water system

Bright