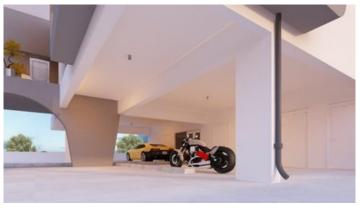

#### Description

This spacious 1st floor one bedroom apartment is part of an off plan residential building in the center of Limassol just walking distance to all amenities. There is an open plan kitchen with dining area and living room which leads to the big veranda, one bedroom with small covered balcony and family bathroom. Covered parking and storage room belong to the apartment on the ground floor of the building. The apartment has high quality standard kitchens, windows with double glazing insulation and electric shutters in the bedroom. Also double shielded PVC exterior security door will be fitted at the entrance of each flat. Each apartment has its own central mobile phone control electronic switch for the lights of the flat. Similar mobile phone control electronic switch will be fitted for hot water for energy and electricity saving. The central entrance of the building will be controlled by a video door entry system. The building consists of 9 apartments in total (1-2 bdr apartments).

### **Facilities**

Aircondition, Provision

Storage

Parking, Covered
Solar water heater