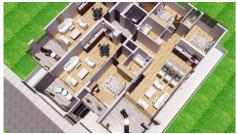

# SPACIOUS ONE BEDROOM APARTMENT IN THE CITY CENTER

Limassol, Agios Ioannis

64177216





















**Price** €135,900 +VAT **Type** Apartment

**Bedrooms Bathrooms** 

 $52 \text{ m}^2$ Covered **Covered veranda** 11.81 m<sup>2</sup>

Year of Construction 2022 Under construction **Status** 

**Energy efficiency rating** Floor 1/3

Area Limassol, Agios Ioannis

#### Description

This spacious 1st floor one bedroom apartment is part of an off plan residential building in the center of Limassol just walking distance to all amenities. There is an open plan kitchen with dining area and living room which leads to the big veranda, one bedroom with small covered balcony and family bathroom. Covered parking and storage room belong to the apartment on the ground floor of the building. The apartment has high quality standard kitchens, windows with double glazing insulation and electric shutter