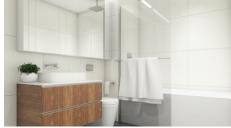

#### Description

This spacious 1st floor one bedroom apartment is part of an off plan residential building in the center of Limassol just walking distance to all amenities. There is an open plan kitchen with dining area and living room which leads to the big veranda, one bedroom with small covered balcony and family bathroom. Covered parking and storage room belong to the apartment on the ground floor of the building. The apartment has high quality standard kitchens, windows with double glazing insulation and electric shutters in the bedroom. Also double shielded PVC exterior security door will be fitted at the entrance of each flat. Each apartment has its own central mobile phone control electronic switch for the lights of the flat. Similar mobile phone control electronic switch will be fitted for hot water for energy and electricity saving. The central entrance of the building will be controlled by a video door entry system. The building consists of 9 apartments in total (1-2 bdr apartments).