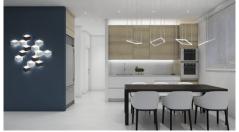

#### Description

This spacious 1st floor one bedroom apartment is part of an off plan residential building in the center of Limassol just walking distance to all amenities. There is an open plan kitchen with dining area and living room which leads to the big veranda, one bedroom with small covered balcony and family bathroom. Covered parking and storage room belong to the apartment on the ground floor of the building. The apartment has high quality standard kitchens, windows with double glazing insulation and electric shutters in the bedroom. Also double shielded PVC exterior security door will be fitted at the entrance of each flat. Each apartment has its own central mobile phone control electronic switch for the lights of the flat. Similar mobile phone control electronic switch will be fitted for hot water for energy and electricity saving. The central entrance of the building will be controlled by a video door entry system. The building consists of 9 apartments in total (1-2 bdr apartments).

Double glazing

CCTV

Modern design

Near amenities