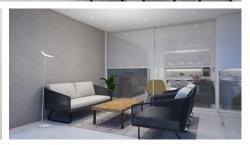

### Description

This spacious top floor two bedroom apartment is part of an off plan residential building in the center of Limassol just walking distance to all amenities. There is an open plan kitchen with dining area and living room which leads to the big covered veranda, two bedrooms one of which the master with en-suite, small covered balcony and family bathroom. Covered parking and storage room belong to the apartment on the ground floor of the building. The property has high quality standard kitchens, windows with double glazing insulation and electric shutters in the bedroom. Also double shielded PVC exterior security door will be fitted at the entrance of each flat. Each apartment has its own central mobile phone control electronic switch for the lights of the flat. Similar mobile phone control electronic switch will be fitted for hot water for energy and electricity saving. The central entrance of the building will be controlled by a video door entry system. The building consists of 9 apartments in total (1-2 bdr apartments).