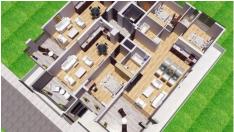

# SPACIOUS TWO BEDROOM TOP FLOOR APARTMENT IN THE CITY CENTER

Limassol, Agios Ioannis

64177215

























Price €240,000 +VAT Type Apartment

Bedrooms 2 Bathrooms 1

**Covered** 82  $m^2$  **Covered veranda** 17.6  $m^2$ 

Year of Construction 2022 Status Under construction

**Energy efficiency rating** B **Floor** Top floor / 3

**Area** Limassol, Agios Ioannis

### Description

This spacious top floor two bedroom apartment is part of an off plan residential building in the center of Limassol just walking distance to all amenities. There is an open plan kitchen with dining area and living room which leads to the big covered veranda, two bedrooms one of which the master with en-suite, small covered balcony and family bathroom. Covered parking and storage room belong to the apartment on the ground floor of the building. The property has high quality standard kitchens, windows with double gl