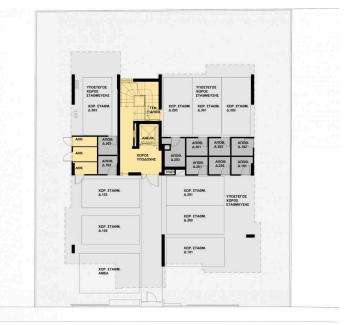

### Description

This spacious top floor two bedroom apartment is part of an off plan residential building in the center of Limassol just walking distance to all amenities. There is an open plan kitchen with dining area and living room which leads to the big covered veranda, two bedrooms one of which the master with en-suite, small covered balcony and family bathroom. Covered parking and storage room belong to the apartment on the ground floor of the building. The property has high quality standard kitchens, windows with double glazing insulation and electric shutters in the bedroom. Also double shielded PVC exterior security door will be fitted at the entrance of each flat. Each apartment has its own central mobile phone control electronic switch for the lights of the flat. Similar mobile phone control electronic switch will be fitted for hot water for energy and electricity saving. The central entrance of the building will be controlled by a video door entry system. The building consists of 9 apartments in total (1-2 bdr apartments).