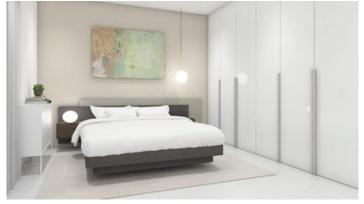

### Description

This spacious top floor two bedroom apartment is part of an off plan residential building in the center of Limassol just walking distance to all amenities. There is an open plan kitchen with dining area and living room which leads to the big covered veranda, two bedrooms one of which the master with en-suite, small covered balcony and family bathroom. Covered parking and storage room belong to the apartment on the ground floor of the building. The property has high quality standard kitchens, windows with double glazing insulation and electric shutters in the bedroom. Also double shielded PVC exterior security door will be fitted at the entrance of each flat. Each apartment has its own central mobile phone control electronic switch for the lights of the flat. Similar mobile phone control electronic switch will be fitted for hot water for energy and electricity saving. The central entrance of the building will be controlled by a video door entry system. The building consists of 9 apartments in total (1-2 bdr apartments).