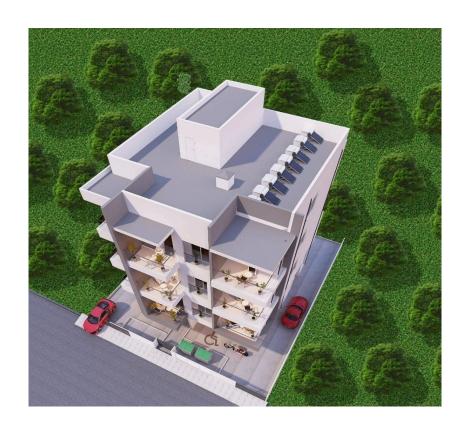

# SPACIOUS TWO BEDROOM TOP FLOOR APARTMENT IN THE CITY CENTER

Limassol, Agios Ioannis

64177215

Price €240,000 +VAT Type Apartment

Bedrooms 2 Bathrooms 1

**Covered** 82  $m^2$  **Covered veranda** 17.6  $m^2$ 

Year of Construction 2022 Status Under construction

**Energy efficiency rating** B **Floor** Top floor / 3

**Area** Limassol, Agios Ioannis

### Description

This spacious top floor two bedroom apartment is part of an off plan residential building in the center of Limassol just walking distance to all amenities. There is an open plan kitchen with dining area and living room which leads to the big covered veranda, two bedrooms one of which the master with en-suite, small covered balcony and family bathroom. Covered parking and storage room belong to the apartment on the ground floor of the building. The property has high quality standard kitchens, windows with double glazing insulation and electric shutters in the bedroom. Also double shielded PVC exterior security door will be fitted at the entrance of each flat. Each apartment has its own central mobile phone control electronic switch for the lights of the flat. Similar mobile phone control electronic switch will be fitted for hot water for energy and electricity saving. The central entrance of the building will be controlled by a video door entry system. The building consists of 9 apartments in total (1-2 bdr apartments).

## Floor plans