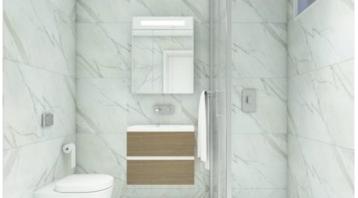

### Description

This spacious top floor two bedroom apartment is part of an off plan residential building in the center of Limassol just walking distance to all amenities. There is an open plan kitchen with dining area and living room which leads to the big covered veranda, two bedrooms one of which the master with en-suite, small covered balcony and family bathroom. Covered parking and storage room belong to the apartment on the ground floor of the building. The property has high quality standard kitchens, windows with double glazing insulation and electric shutters in the bedroom. Also double shielded PVC exterior security door will be fitted at the entrance of each flat. Each apartment has its own central mobile phone control electronic switch for the lights of the flat. Similar mobile phone control electronic switch will be fitted for hot water for energy and electricity saving. The central entrance of the building will be controlled by a video door entry system. The building consists of 9 apartments in total (1-2 bdr apartments).