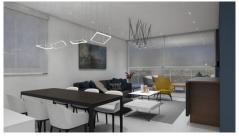

### Description

This spacious top floor two bedroom apartment is part of an off plan residential building in the center of Limassol just walking distance to all amenities. There is an open plan kitchen with dining area and living room which leads to the big covered veranda, two bedrooms one of which the master with en-suite, small covered balcony and family bathroom. Covered parking and storage room belong to the apartment on the ground floor of the building. The property has high quality standard kitchens, windows with double glazing insulation and electric shutters in the bedroom. Also double shielded PVC exterior security door will be fitted at the entrance of each flat. Each apartment has its own central mobile phone control electronic switch for the lights of the flat. Similar mobile phone control electronic switch will be fitted for hot water for energy and electricity saving. The central entrance of the building will be controlled by a video door entry system. The building consists of 9 apartments in total (1-2 bdr apartments).