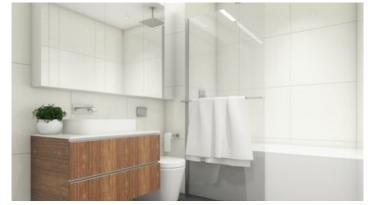

### Description

This spacious top floor two bedroom apartment is part of an off plan residential building in the center of Limassol just walking distance to all amenities. There is an open plan kitchen with dining area and living room which leads to the big covered veranda, two bedrooms one of which the master with en-suite, small covered balcony and family bathroom. Covered parking and storage room belong to the apartment on the ground floor of the building. The property has high quality standard kitchens, windows with double glazing insulation and electric shutters in the bedroom. Also double shielded PVC exterior security door will be fitted at the entrance of each flat. Each apartment has its own central mobile phone control electronic switch for the lights of the flat. Similar mobile phone control electronic switch will be fitted for hot water for energy and electricity saving. The central entrance of the building will be controlled by a video door entry system. The building consists of 9 apartments in total (1-2 bdr apartments).