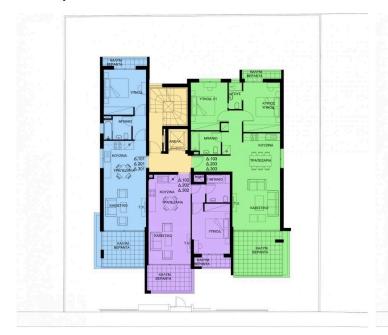

s in total (1-2 bdr apartments).

Date of delivery of the construction is June of 2022



Tatiana Kirshanova
Property Consultant

tatianak@vivorealty.com.cy

**)** (+357) 96071790



#### **Facilities**

Aircondition, Provision

Storage

Parking, Covered
Solar water heater

#### **Features**

Smart home Central satellite system

Sound insulation Thermal insulation

Heart of city center Easy access to main roads

Easy access to highway Combined kitchen and dining area

Spacious rooms Connected to electric mains

Municipal water/sewage Fitted wardrobes

Entrance gate Shutters, electric

Fly screens Pressurized water system

Door screen Bright

City view Double glazing

Veranda CCTV

Rental Potential En suite Shower Modern design Near bus route

Near amenities Satellite TV



## Floor plans