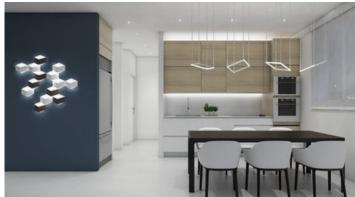

### Description

This spacious top floor two bedroom apartment is part of an off plan residential building in the center of Limassol just walking distance to all amenities. There is an open plan kitchen with dining area and living room which leads to the big covered veranda, two bedrooms one of which the master with en-suite, small covered balcony and family bathroom. Covered parking and storage room belong to the apartment on the ground floor of the building. The property has high quality standard kitchens, windows with double glazing insulation and electric shutters in the bedroom. Also double shielded PVC exterior security door will be fitted at the entrance of each flat. Each apartment has its own central mobile phone control electronic switch for the lights of the flat. Similar mobile phone control electronic switch will be fitted for hot water for energy and electricity saving. The central entrance of the building will be controlled by a video door entry system. The building consists of 9 apartments in total (1-2 bdr apartments).