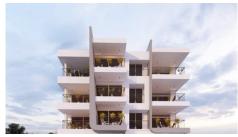

# SPACIOUS TWO BEDROOM TOP FLOOR APARTMENT IN THE CITY CENTER

Limassol, Agios Ioannis

64177215

Price €240,000 +VAT Type Apartment

Bedrooms 2 Bathrooms 1

**Covered** 82  $m^2$  **Covered veranda** 17.6  $m^2$ 

Year of Construction 2022 Status Under construction

**Energy efficiency rating** B **Floor** Top floor / 3

**Area** Limassol, Agios Ioannis

### Description

This spacious top floor two bedroom apartment is part of an off plan residential building in the center of Limassol just walking distance to all amenities. There is an open plan kitchen with dining area and living room which leads to the big covered veranda, two bedrooms one of which the master with en-suite, small covered balcony and family bathroom. Covered parking and storage room belong to the apartment on the ground floor of the building. The property has high quality standard kitchens, windows with double glazing insulation and electric shutters in the bedroom. Also double shielded PVC exterior security door will be fitted at the entrance of each flat. Each apartment has its own central mobile phone control electronic switch for the lights of the flat. Similar mobile phone control electronic switch will be fitted for hot water for energy and electricity saving. The central entrance of the building will be controlled by a video door entry system. The building consists of 9 apartments in total (1-2 bdr apartments).