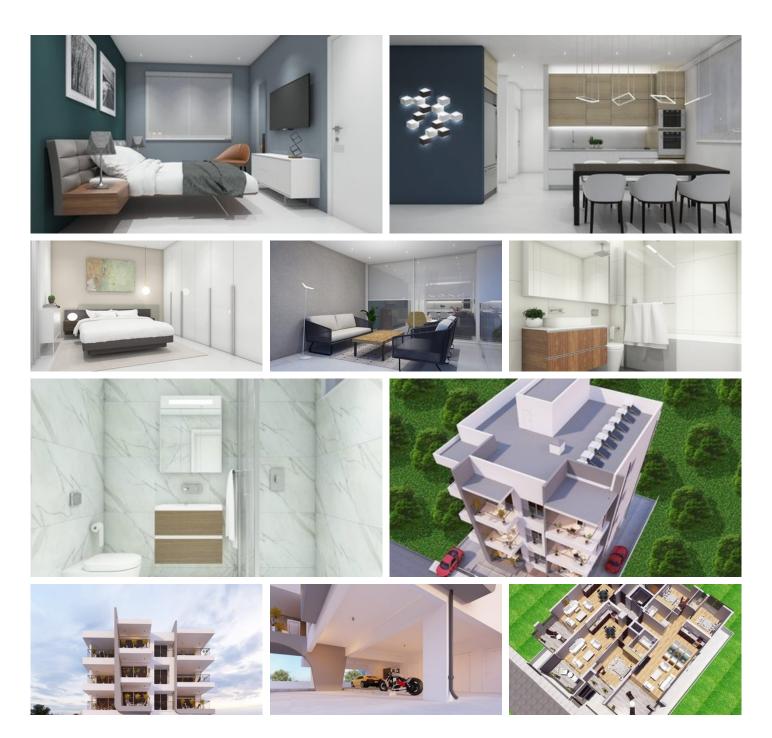

#### Description

This spacious 2nd floor two bedroom apartment is part of an off plan residential building in the center of Limassol just walking distance to all amenities. There is an open plan kitchen with dining area and living room which leads to the big covered veranda, two bedrooms one of which the master with en-suite, small covered balcony and family bathroom. Covered parking and storage room belong to the apartment on the ground floor of the building. The property has high quality standard kitchens, windows with double glazing insulation and electric shutters in the bedroom. Also double shielded PVC exterior security door will be fitted at the entrance of each flat. Each apartment has its own central mobile phone control electronic switch for the lights of the flat. Similar mobile phone control electronic switch will be fitted for hot water for energy and electricity saving. The central entrance of the building will be controlled by a video door entry system. The building consists of 9 apartments in total (1-2 bdr apartments).