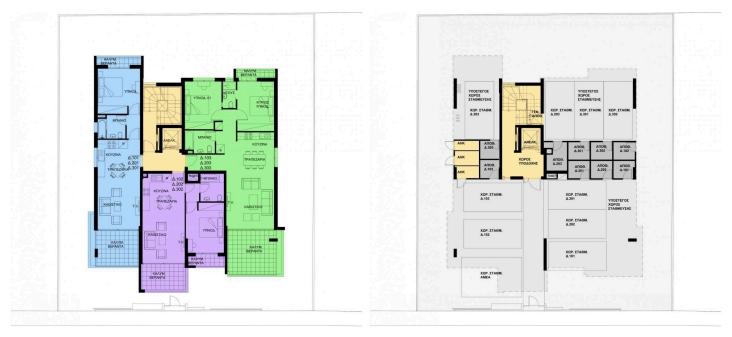

of 9 apartments in total (1-2 bdr apartments).

Date of delivery of the construction is June of 2022



#### Tatiana Kirshanova Property Consultant

- tatianak@vivorealty.com.cy
- 1 (+357) 96071790



#### Facilities

Aircondition, Provision Storage

#### Features

Smart home Sound insulation Heart of city center Easy access to highway Spacious rooms Municipal water/sewage Entrance gate Fly screens Door screen City view Veranda Rental Potential Modern design Near amenities Parking, Covered Solar water heater

Central satellite system Thermal insulation Easy access to main roads Combined kitchen and dining area Connected to electric mains Fitted wardrobes Shutters, electric Pressurized water system Bright Double glazing CCTV En suite Shower Near bus route Satellite TV





### Floor plans