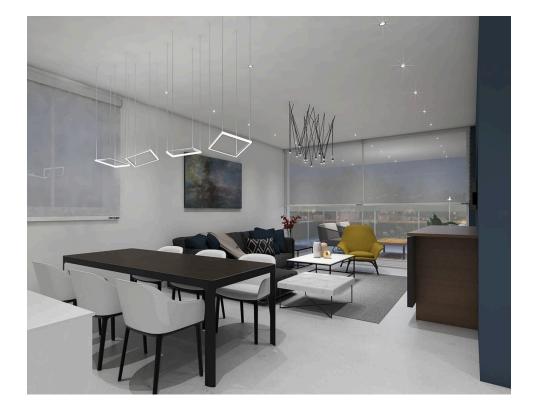

#### Description

This spacious 2nd floor two bedroom apartment is part of an off plan residential building in the center of Limassol just walking distance to all amenities. There is an open plan kitchen with dining area and living room which leads to the big covered veranda, two bedrooms one of which the master with en-suite, small covered balcony and family bathroom. Covered parking and storage room belong to the apartment on the ground floor of the building. The property has high quality standard kitchens, windows with double glazing insulation and electric shutters in the bedroom. Also double shielded PVC exterior security door will be fitted at the entrance of each flat. Each apartment has its own central mobile phone control electronic switch for the lights of the flat. Similar mobile phone control electronic switch will be fitted for hot water for energy and electricity saving. The central entrance of the building will be controlled by a video door entry system. The building consists of 9 apartments in total (1-2 bdr apartments).