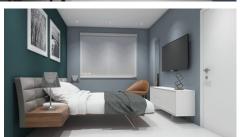

### Description

This spacious 1st floor two bedroom apartment is part of an off plan residential building in the center of Limassol just walking distance to all amenities. There is an open plan kitchen with dining area and living room which leads to the big covered veranda, two bedrooms one of which the master with en-suite, small covered balcony and family bathroom. Covered parking and storage room belong to the apartment on the ground floor of the building. The property has high quality standard kitchens, windows with double glazing insulation and electric shutters in the bedroom. Also double shielded PVC exterior security door will be fitted at the entrance of each flat. Each apartment has its own central mobile phone control electronic switch for the lights of the flat. Similar mobile phone control electronic switch will be fitted for hot water for energy and electricity saving. The central entrance of the building will be controlled by a video door entry system. The building consists of 9 apartments in total (1-2 bdr apartments).