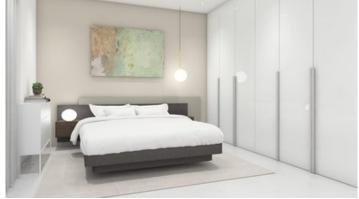

### Description

This spacious 1st floor two bedroom apartment is part of an off plan residential building in the center of Limassol just walking distance to all amenities. There is an open plan kitchen with dining area and living room which leads to the big covered veranda, two bedrooms one of which the master with en-suite, small covered balcony and family bathroom. Covered parking and storage room belong to the apartment on the ground floor of the building. The property has high quality standard kitchens, windows with double glazing insulation and electric shutters in the bedroom. Also double shielded PVC exterior security door will be fitted at the entrance of each flat. Each apartment has its own central mobile phone control electronic switch for the lights of the flat. Similar mobile phone control electronic switch will be fitted for hot water for energy and electricity saving. The central entrance of the building will be controlled by a video door entry system. The building consists of 9 apartments in total (1-2 bdr apartments).