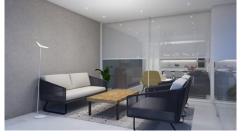

### Description

This spacious 1st floor two bedroom apartment is part of an off plan residential building in the center of Limassol just walking distance to all amenities. There is an open plan kitchen with dining area and living room which leads to the big covered veranda, two bedrooms one of which the master with en-suite, small covered balcony and family bathroom. Covered parking and storage room belong to the apartment on the ground floor of the building. The property has high quality standard kitchens, windows with double glazing insulation and electric shutters in the bedroom. Also double shielded PVC exterior security door will be fitted at the entrance of each flat. Each apartment has its own central mobile phone control electronic switch for the lights of the flat. Similar mobile phone control electronic switch will be fitted for hot water for energy and electricity saving. The central entrance of the building will be controlled by a video door entry system. The building consists of 9 apartments in total (1-2 bdr apartments).

#### **Features**

Smart home Central satellite system

Sound insulation Thermal insulation

Heart of city center Easy access to main roads

Easy access to highway Combined kitchen and dining area

Spacious rooms Connected to electric mains