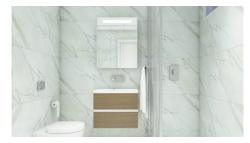

### Description

This spacious 1st floor two bedroom apartment is part of an off plan residential building in the center of Limassol just walking distance to all amenities. There is an open plan kitchen with dining area and living room which leads to the big covered veranda, two bedrooms one of which the master with en-suite, small covered balcony and family bathroom. Covered parking and storage room belong to the apartment on the ground floor of the building. The property has high quality standard kitchens, windows with double glazing insulation and electric shutters in the bedroom. Also double shielded PVC exterior security door will be fitted at the entrance of each flat. Each apartment has its own central mobile phone control electronic switch for the lights of the flat. Similar mobile phone control electronic switch will be fitted for hot water for energy and electricity saving. The central entrance of the building will be controlled by a video door entry system. The building consists of 9 apartments in total (1-2 bdr apartments).

Municipal water/sewage Fitted wardrobes

Entrance gate Shutters, electric

Fly screens Pressurized water system

Door screen Bright

City view Double glazing

Veranda CCTV

Rental Potential En suite Shower Modern design Near bus route