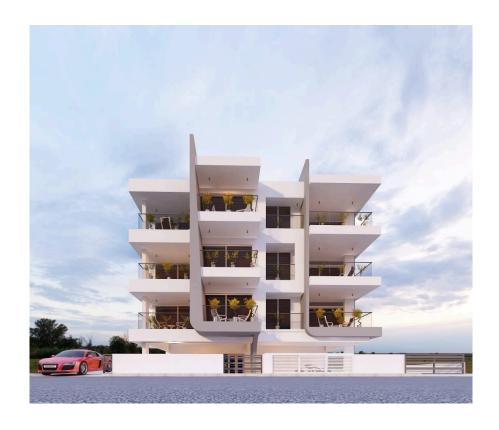

# SPACIOUS TWO BEDROOM APARTMENT IN THE CITY CENTER

Limassol, Agios Ioannis

64177213

Price €220,000 +VAT Type Apartment

Bedrooms 2 Bathrooms 1

**Covered** 82 m<sup>2</sup> **Covered veranda** 17.6 m<sup>2</sup>

Year of Construction 2022 Status Under construction

**Energy efficiency rating** B **Floor** 1/3

**Area** Limassol, Agios Ioannis

### Description

This spacious 1st floor two bedroom apartment is part of an off plan residential building in the center of Limassol just walking distance to all amenities. There is an open plan kitchen with dining area and living room which leads to the big covered veranda, two bedrooms one of which the master with en-suite, small covered balcony and family bathroom. Covered parking and storage room belong to the apartment on the ground floor of the building. The property has high quality standard kitchens, windows with double glazing insulation and electric shutters in the bedroom. Also double shielded PVC exterior security door will be fitted at the entrance of each flat. Each apartment has its own central mobile phone control electronic switch for the lights of the flat. Similar mobile phone control electronic switch will be fitted for hot water for energy and electricity saving. The central entrance of the building will be controlled by a video door entry system. The building consists of 9 apartments in total (1-2 bdr apartments).