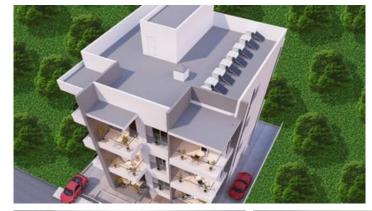

# SPACIOUS TWO BEDROOM APARTMENT IN THE CITY CENTER

Limassol, Agios Ioannis

64177213

Price €220,000 +VAT Type Apartment

Bedrooms 2 Bathrooms 1

**Covered** 82 m<sup>2</sup> **Covered veranda** 17.6 m<sup>2</sup>

Year of Construction 2022 Status Under construction

**Energy efficiency rating** B **Floor** 1/3

**Area** Limassol, Agios Ioannis

### Description

This spacious 1st floor two bedroom apartment is part of an off plan residential building in the center of Limassol just walking distance to all amenities. There is an open plan kitchen with dining area and living room which leads to the big covered veranda, two bedrooms one of which the master with en-suite, small covered balcony and family bathroom. Covered parking and storage room belong to the apartment on the ground floor of the building. The property has high quality standard kitchens, windows with double glazing insulation and electric shutters in the bedroom. Also double shielded PVC exterior security door will be fitted at the entrance of each flat. Each apartment has its own central mobile phone control electronic switch for the lights of the flat. Similar mobile phone control electronic switch will be fitted for hot water for energy and electricity saving. The central entrance of the building will be controlled by a video door entry system. The building consists of 9 apartments in total (1-2 bdr apartments).