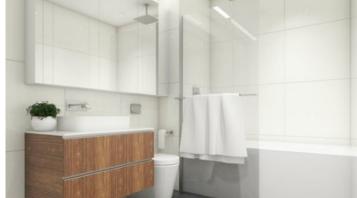

### Description

This spacious 1st floor two bedroom apartment is part of an off plan residential building in the center of Limassol just walking distance to all amenities. There is an open plan kitchen with dining area and living room which leads to the big covered veranda, two bedrooms one of which the master with en-suite, small covered balcony and family bathroom. Covered parking and storage room belong to the apartment on the ground floor of the building. The property has high quality standard kitchens, windows with double glazing insulation and electric shutters in the bedroom. Also double shielded PVC exterior security door will be fitted at the entrance of each flat. Each apartment has its own central mobile phone control electronic switch for the lights of the flat. Similar mobile phone control electronic switch will be fitted for hot water for energy and electricity saving. The central entrance of the building will be controlled by a video door entry system. The building consists of 9 apartments in total (1-2 bdr apartments).