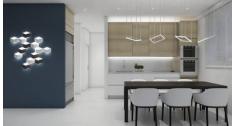

### Description

This spacious 1st floor two bedroom apartment is part of an off plan residential building in the center of Limassol just walking distance to all amenities. There is an open plan kitchen with dining area and living room which leads to the big covered veranda, two bedrooms one of which the master with en-suite, small covered balcony and family bathroom. Covered parking and storage room belong to the apartment on the ground floor of the building. The property has high quality standard kitchens, windows with double glazing insulation and electric shutters in the bedroom. Also double shielded PVC exterior security door will be fitted at the entrance of each flat. Each apartment has its own central mobile phone control electronic switch for the lights of the flat. Similar mobile phone control electronic switch will be fitted for hot water for energy and electricity saving. The central entrance of the building will be controlled by a video door entry system. The building consists of 9 apartments in total (1-2 bdr apartments).