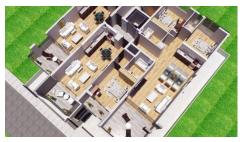

# SPACIOUS TWO BEDROOM APARTMENT IN THE CITY CENTER

Limassol, Agios Ioannis

64177213

























Price €220,000 +VAT Type Apartment

Bedrooms 2 Bathrooms 1

**Covered** 82 m<sup>2</sup> **Covered veranda** 17.6 m<sup>2</sup>

Year of Construction 2022 Status Under construction

**Energy efficiency rating** B **Floor** 1/3

**Area** Limassol, Agios Ioannis

### Description

This spacious 1st floor two bedroom apartment is part of an off plan residential building in the center of Limassol just walking distance to all amenities. There is an open plan kitchen with dining area and living room which leads to the big covered veranda, two bedrooms one of which the master with en-suite, small covered balcony and family bathroom. Covered parking and storage room belong to the apartment on the ground floor of the building. The property has high quality standard kitchens, windows with double