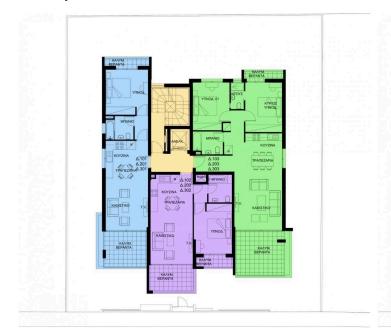

s in total (1-2 bdr apartments).

Date of delivery of the construction is June of 2022



Tatiana Kirshanova
Property Consultant

tatianak@vivorealty.com.cy

**)** (+357) 96071790



#### **Facilities**

Aircondition, Provision

Storage

Parking, Covered
Solar water heater

#### **Features**

Smart home Central satellite system

Sound insulation Thermal insulation

Heart of city center Easy access to main roads

Easy access to highway Combined kitchen and dining area

Spacious rooms Connected to electric mains

Municipal water/sewage Fitted wardrobes

Entrance gate Shutters, electric

Fly screens Pressurized water system

Door screen Bright

City view Double glazing

Veranda CCTV

Rental Potential En suite Shower Modern design Near bus route

Near amenities Satellite TV



## Floor plans