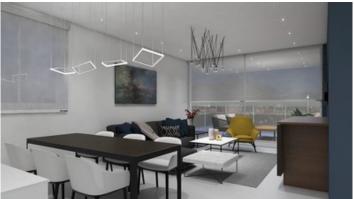

### Description

This spacious 1st floor two bedroom apartment is part of an off plan residential building in the center of Limassol just walking distance to all amenities. There is an open plan kitchen with dining area and living room which leads to the big covered veranda, two bedrooms one of which the master with en-suite, small covered balcony and family bathroom. Covered parking and storage room belong to the apartment on the ground floor of the building. The property has high quality standard kitchens, windows with double glazing insulation and electric shutters in the bedroom. Also double shielded PVC exterior security door will be fitted at the entrance of each flat. Each apartment has its own central mobile phone control electronic switch for the lights of the flat. Similar mobile phone control electronic switch will be fitted for hot water for energy and electricity saving. The central entrance of the building will be controlled by a video door entry system. The building consists of 9 apartments in total (1-2 bdr apartments).

#### **Features**

Smart home Central satellite system

Sound insulation Thermal insulation

Heart of city center Easy access to main roads

Easy access to highway Combined kitchen and dining area

Spacious rooms Connected to electric mains