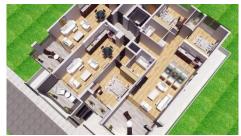

# SPACIOUS ONE BEDROOM APARTMENT IN THE CITY CENTER

**Q** Limassol, Agios Ioannis

## 64177209



vivorealty.com.cy







| Price                    | €145,000 +VAT           | Туре            | Apartment            |
|--------------------------|-------------------------|-----------------|----------------------|
| Bedrooms                 | 1                       | Bathrooms       | 1                    |
| Covered                  | 54 m <sup>2</sup>       | Covered veranda | 13.36 m <sup>2</sup> |
| Year of Construction     | 2022                    | Status          | Under construction   |
| Energy efficiency rating | В                       | Floor           | 3/3                  |
| Area                     | Limassol, Agios Ioannis |                 |                      |

#### Description

This spacious 3d floor one bedroom apartment is part of an off plan residential building in the center of