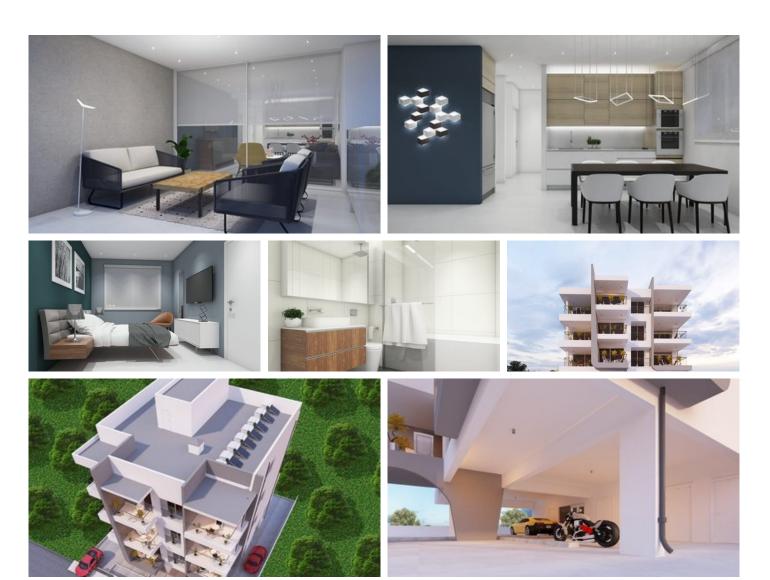

#### Description

This spacious 3d floor one bedroom apartment is part of an off plan residential building in the center of Limassol just walking distance to all amenities. There is an open plan kitchen with dining area and living room which leads to the big veranda, one bedroom with small covered balcony and family bathroom. Covered parking and storage room belong to the apartment on the ground floor of the building. The apartment has high quality standard kitchens, windows with double glazing insulation and electric shutters in the bedroom. Also double shielded PVC exterior security door will be fitted at the entrance of each flat. Each apartment has its own central mobile phone control electronic switch for the lights of the flat. Similar mobile phone control electronic switch will be fitted for hot water for energy and electricity saving. The central entrance of the building will be controlled by a video door entry system. The building consists of 9 apartments in total (1-2 bdr apartments).

#### Facilities

Aircondition, Provision Storage

#### Features

Smart home Sound insulation Heart of city center Easy access to highway Spacious rooms Municipal water/sewage Entrance gate Fly screens Door screen City view Veranda Rental Potential Near bus route Satellite TV Parking, Covered Solar water heater

Central satellite system Thermal insulation Easy access to main roads Combined kitchen and dining area Connected to electric mains Fitted wardrobes Shutters, electric Pressurized water system Bright Double glazing CCTV Modern design Near amenities