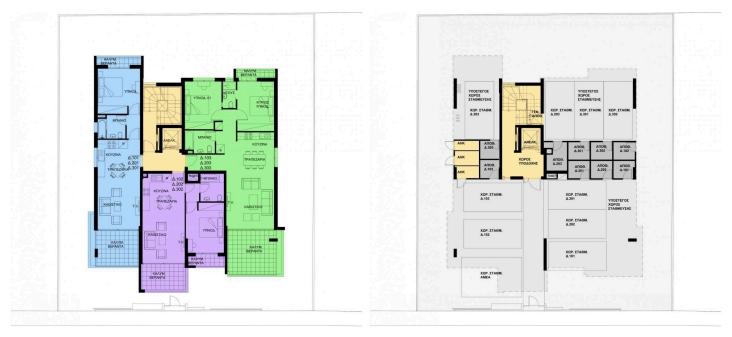

he building consists of 9 apartments in total (1-2 bdr apartments).

Date of delivery of the construction is June of 2022



Tatiana Kirshanova Property Consultant

- tatianak@vivorealty.com.cy
- J (+357) 96071790



#### Facilities

Aircondition, Provision Storage

#### Features

Smart home Sound insulation Heart of city center Easy access to highway Spacious rooms Municipal water/sewage Entrance gate Fly screens Door screen City view Veranda Rental Potential Near bus route Satellite TV Parking, Covered Solar water heater

Central satellite system Thermal insulation Easy access to main roads Combined kitchen and dining area Connected to electric mains Fitted wardrobes Shutters, electric Pressurized water system Bright Double glazing CCTV Modern design Near amenities





### Floor plans