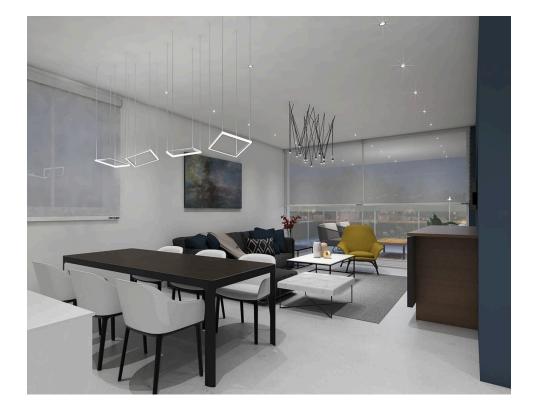

#### Description

This spacious 3d floor one bedroom apartment is part of an off plan residential building in the center of Limassol just walking distance to all amenities. There is an open plan kitchen with dining area and living room which leads to the big veranda, one bedroom with small covered balcony and family bathroom. Covered parking and storage room belong to the apartment on the ground floor of the building. The apartment has high quality standard kitchens, windows with double glazing insulation and electric shutters in the bedroom. Also double shielded PVC exterior security door will be fitted at the entrance of each flat. Each apartment has its own central mobile phone control electronic switch for the lights of the flat. Similar mobile phone control electronic switch will be fitted for hot water for energy and electricity saving. The central entrance of the building will be controlled by a video door entry system. The building consists of 9 apartments in total (1-2 bdr apartments).