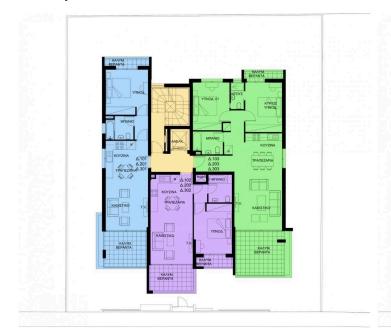

tments in total (1-2 bdr apartments).

Date of delivery of the construction is June of 2022



Tatiana Kirshanova Property Consultant

tatianak@vivorealty.com.cy

**)** (+357) 96071790



## **Facilities**

Aircondition, Provision

Storage

Parking, Covered Solar water heater

#### **Features**

Smart home

Sound insulation

Heart of city center

Easy access to highway

Spacious rooms

Municipal water/sewage

Entrance gate

Fly screens

Door screen

City view

Veranda

Rental Potential

Near bus route

Satellite TV

Central satellite system

Thermal insulation

Easy access to main roads

Combined kitchen and dining area

Connected to electric mains

Fitted wardrobes

Shutters, electric

Pressurized water system

Bright

Double glazing

CCTV

Modern design

Near amenities



# Floor plans