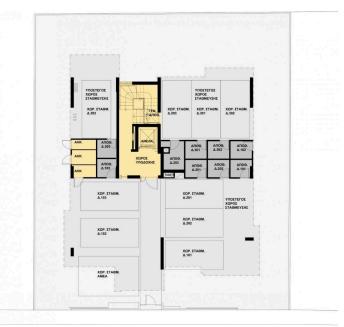

ents in total (1-2 bdr apartments).

Date of delivery of the construction is June of 2022



Tatiana Kirshanova Property Consultant

tatianak@vivorealty.com.cy

**)** (+357) 96071790



## **Facilities**

Aircondition, Provision

Storage

Parking, Covered Solar water heater

#### **Features**

Smart home

Sound insulation

Heart of city center

Easy access to highway

Spacious rooms

Municipal water/sewage

Entrance gate

Fly screens

Door screen

City view

Veranda

Rental Potential

Near bus route

Satellite TV

Central satellite system

Thermal insulation

Easy access to main roads

Combined kitchen and dining area

Connected to electric mains

Fitted wardrobes

Shutters, electric

Pressurized water system

Bright

Double glazing

CCTV

Modern design

Near amenities



# Floor plans