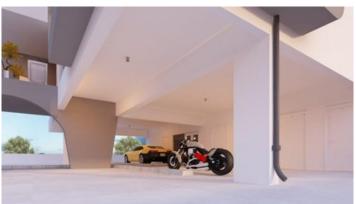

### Description

This spacious 2nd floor one bedroom apartment is part of an off plan residential building in the center of Limassol just walking distance to all amenities. There is an open plan kitchen with dining area and living room which leads to the big veranda, one bedroom with small covered balcony and family bathroom. Covered parking and storage room belong to the apartment on the ground floor of the building. The apartment has high quality standard kitchens, windows with double glazing insulation and electric shutters in the bedroom. Also double shielded PVC exterior security door will be fitted at the entrance of each flat. Each apartment has its own central mobile phone control electronic switch for the lights of the flat. Similar mobile phone control electronic switch will be fitted for hot water for energy and electricity saving. The central entrance of the building will be controlled by a video door entry system. The building consists of 9 apartments in total (1-2 bdr apartments).

## **Facilities**

Aircondition, Provision

Storage

Parking, Covered Solar water heater