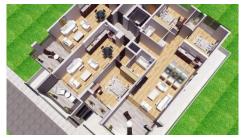

# SPACIOUS ONE BEDROOM APARTMENT IN THE CITY CENTER

Limassol, Agios Ioannis

64177208





















**Price** €140,900 +VAT **Type** Apartment

Bedrooms 1 Bathrooms

Covered54 m²Covered veranda13.36 m²Year of Construction2022StatusOff plan

**Energy efficiency rating** B **Floor** 2/3

**Area** Limassol, Agios Ioannis

### Description

This spacious 2nd floor one bedroom apartment is part of an off plan residential building in the center of Limassol just walking distance to all amenities. There is an open plan kitchen with dining area and living room which leads to the big veranda, one bedroom with small covered balcony and family bathroom. Covered parking and storage room belong to the apartment on the ground floor of the building. The apartment has high quality standard kitchens, windows with double glazing insulation and electric shutters in the bedroom. Also double shielded PVC e