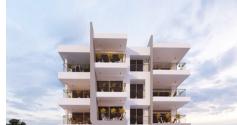

# SPACIOUS ONE BEDROOM APARTMENT IN THE CITY CENTER

Limassol, Agios Ioannis

64177208

**Price** €140,900 +VAT **Type** Apartment

Bedrooms 1 Bathrooms

Covered54 m²Covered veranda13.36 m²Year of Construction2022StatusOff plan

### Description

This spacious 2nd floor one bedroom apartment is part of an off plan residential building in the center of Limassol just walking distance to all amenities. There is an open plan kitchen with dining area and living room which leads to the big veranda, one bedroom with small covered balcony and family bathroom. Covered parking and storage room belong to the apartment on the ground floor of the building. The apartment has high quality standard kitchens, windows with double glazing insulation and electric shutters in the bedroom. Also double shielded PVC exterior security door will be fitted at the entrance of each flat. Each apartment has its own central mobile phone control electronic switch for the lights of the flat. Similar mobile phone control electronic switch will be fitted for hot water for energy and electricity saving. The central entrance of the building will be controlled by a video door entry system. The building consists of 9 apartments in total (1-2 bdr apartments).