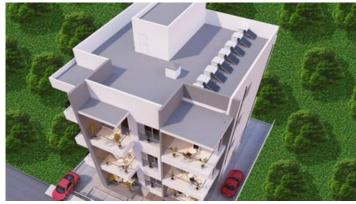

### Description

This spacious 2nd floor one bedroom apartment is part of an off plan residential building in the center of Limassol just walking distance to all amenities. There is an open plan kitchen with dining area and living room which leads to the big veranda, one bedroom with small covered balcony and family bathroom. Covered parking and storage room belong to the apartment on the ground floor of the building. The apartment has high quality standard kitchens, windows with double glazing insulation and electric shutters in the bedroom. Also double shielded PVC exterior security door will be fitted at the entrance of each flat. Each apartment has its own central mobile phone control electronic switch for the lights of the flat. Similar mobile phone control electronic switch will be fitted for hot water for energy and electricity saving. The central entrance of the building will be controlled by a video door entry system. The building consists of 9 apartments in total (1-2 bdr apartments).