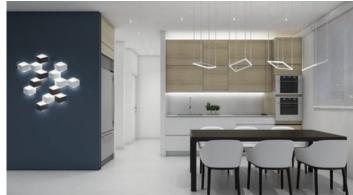

### Description

This spacious 2nd floor one bedroom apartment is part of an off plan residential building in the center of Limassol just walking distance to all amenities. There is an open plan kitchen with dining area and living room which leads to the big veranda, one bedroom with small covered balcony and family bathroom. Covered parking and storage room belong to the apartment on the ground floor of the building. The apartment has high quality standard kitchens, windows with double glazing insulation and electric shutters in the bedroom. Also double shielded PVC exterior security door will be fitted at the entrance of each flat. Each apartment has its own central mobile phone control electronic switch for the lights of the flat. Similar mobile phone control electronic switch will be fitted for hot water for energy and electricity saving. The central entrance of the building will be controlled by a video door entry system. The building consists of 9 apartments in total (1-2 bdr apartments).