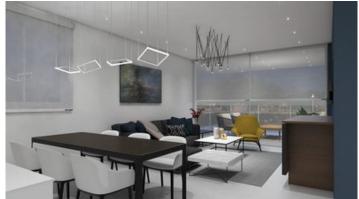

### Description

This spacious 2nd floor one bedroom apartment is part of an off plan residential building in the center of Limassol just walking distance to all amenities. There is an open plan kitchen with dining area and living room which leads to the big veranda, one bedroom with small covered balcony and family bathroom. Covered parking and storage room belong to the apartment on the ground floor of the building. The apartment has high quality standard kitchens, windows with double glazing insulation and electric shutters in the bedroom. Also double shielded PVC exterior security door will be fitted at the entrance of each flat. Each apartment has its own central mobile phone control electronic switch for the lights of the flat. Similar mobile phone control electronic switch will be fitted for hot water for energy and electricity saving. The central entrance of the building will be controlled by a video door entry system. The building consists of 9 apartments in total (1-2 bdr apartments).

Thermal insulation

Easy access to main roads

Combined kitchen and dining area

Connected to electric mains

Fitted wardrobes

Shutters, electric

Pressurized water system

Bright