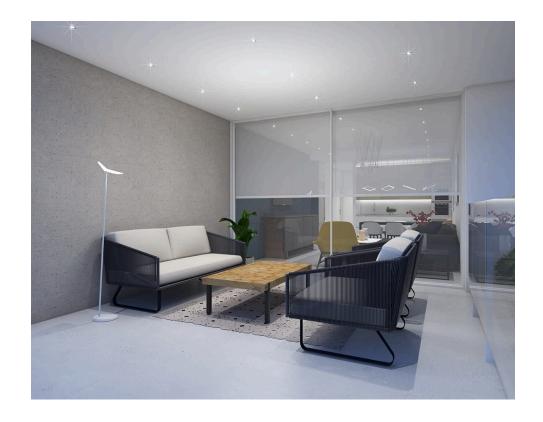

### Description

This spacious 2nd floor one bedroom apartment is part of an off plan residential building in the center of Limassol just walking distance to all amenities. There is an open plan kitchen with dining area and living room which leads to the big veranda, one bedroom with small covered balcony and family bathroom. Covered parking and storage room belong to the apartment on the ground floor of the building. The apartment has high quality standard kitchens, windows with double glazing insulation and electric shutters in the bedroom. Also double shielded PVC exterior security door will be fitted at the entrance of each flat. Each apartment has its own central mobile phone control electronic switch for the lights of the flat. Similar mobile phone control electronic switch will be fitted for hot water for energy and electricity saving. The central entrance of the building will be controlled by a video door entry system. The building consists of 9 apartments in total (1-2 bdr apartments).

#### **Features**

Smart home

Sound insulation

Heart of city center

Easy access to highway

Spacious rooms

Municipal water/sewage

Entrance gate

Thermal insulation

Easy access to main roads

Combined kitchen and dining area

Connected to electric mains

Fitted wardrobes

Shutters, electric

Pressurized water system

Bright