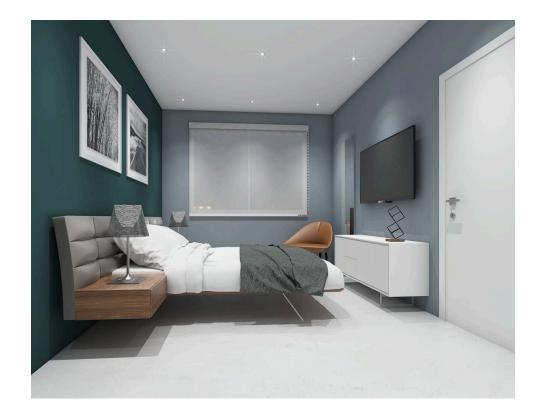

### Description

This spacious 1st floor one bedroom apartment is part of an off plan residential building in the center of Limassol just walking distance to all amenities. There is an open plan kitchen with dining area and living room which leads to the big veranda, one bedroom with small covered balcony and family bathroom. Covered parking and storage room belong to the apartment on the ground floor of the building. The apartment has high quality standard kitchens, windows with double glazing insulation and electric shutters in the bedroom. Also double shielded PVC exterior security door will be fitted at the entrance of each flat. Each apartment has its own central mobile phone control electronic switch for the lights of the flat. Similar mobile phone control electronic switch will be fitted for hot water for energy and electricity saving. The central entrance of the building will be controlled by a video door entry system. The building consists of 9 apartments in total (1-2 bdr apartments).

#### **Features**

Smart home

Sound insulation

Heart of city center

Easy access to highway

Spacious rooms

Municipal water/sewage

Entrance gate

Thermal insulation

Easy access to main roads

Combined kitchen and dining area

Connected to electric mains

Fitted wardrobes

Shutters, electric

Pressurized water system

Bright