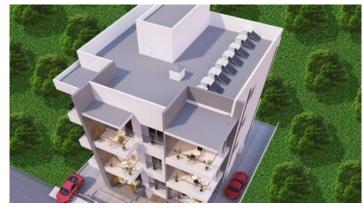

### Description

This spacious 1st floor one bedroom apartment is part of an off plan residential building in the center of Limassol just walking distance to all amenities. There is an open plan kitchen with dining area and living room which leads to the big veranda, one bedroom with small covered balcony and family bathroom. Covered parking and storage room belong to the apartment on the ground floor of the building. The apartment has high quality standard kitchens, windows with double glazing insulation and electric shutters in the bedroom. Also double shielded PVC exterior security door will be fitted at the entrance of each flat. Each apartment has its own central mobile phone control electronic switch for the lights of the flat. Similar mobile phone control electronic switch will be fitted for hot water for energy and electricity saving. The central entrance of the building will be controlled by a video door entry system. The building consists of 9 apartments in total (1-2 bdr apartments).