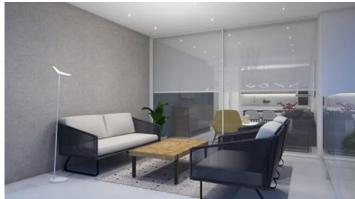

### Description

This spacious 1st floor one bedroom apartment is part of an off plan residential building in the center of Limassol just walking distance to all amenities. There is an open plan kitchen with dining area and living room which leads to the big veranda, one bedroom with small covered balcony and family bathroom. Covered parking and storage room belong to the apartment on the ground floor of the building. The apartment has high quality standard kitchens, windows with double glazing insulation and electric shutters in the bedroom. Also double shielded PVC exterior security door will be fitted at the entrance of each flat. Each apartment has its own central mobile phone control electronic switch for the lights of the flat. Similar mobile phone control electronic switch will be fitted for hot water for energy and electricity saving. The central entrance of the building will be controlled by a video door entry system. The building consists of 9 apartments in total (1-2 bdr apartments).