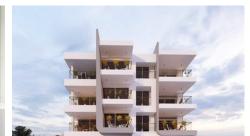

# SPACIOUS ONE BEDROOM APARTMENT IN THE CITY CENTER

Limassol, Agios Ioannis

64177207

**Price** €140,900 +VAT **Type** Apartment

Bedrooms 1 Bathrooms 1

**Covered** 54 m<sup>2</sup> **Covered veranda** 13.36 m<sup>2</sup>

### Description

This spacious 1st floor one bedroom apartment is part of an off plan residential building in the center of Limassol just walking distance to all amenities. There is an open plan kitchen with dining area and living room which leads to the big veranda, one bedroom with small covered balcony and family bathroom. Covered parking and storage room belong to the apartment on the ground floor of the building. The apartment has high quality standard kitchens, windows with double glazing insulation and electric shutters in the bedroom. Also double shielded PVC exterior security door will be fitted at the entrance of each flat. Each apartment has its own central mobile phone control electronic switch for the lights of the flat. Similar mobile phone control electronic switch will be fitted for hot water for energy and electricity saving. The central entrance of the building will be controlled by a video door entry system. The building consists of 9 apartments in total (1-2 bdr apartments).