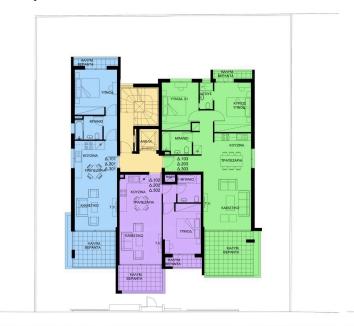

## Floor plans

### Description

This spacious 1st floor one bedroom apartment is part of an off plan residential building in the center of Limassol just walking distance to all amenities. There is an open plan kitchen with dining area and living room which leads to the big veranda, one bedroom with small covered balcony and family bathroom. Covered parking and storage room belong to the apartment on the ground floor of the building. The apartment has high quality standard kitchens, windows with double glazing insulation and electric shutters in the bedroom. Also double shielded PVC exterior security door will be fitted at the entrance of each flat. Each apartment has its own central mobile phone control electronic switch for the lights of the flat. Similar mobile phone control electronic switch will be fitted for hot water for energy and electricity saving. The central entrance of the building will be controlled by a video door entry system. The building consists of 9 apartments in total (1-2 bdr apartments).