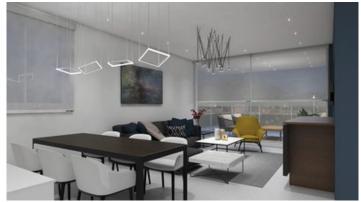

### Description

This spacious 1st floor one bedroom apartment is part of an off plan residential building in the center of Limassol just walking distance to all amenities. There is an open plan kitchen with dining area and living room which leads to the big veranda, one bedroom with small covered balcony and family bathroom. Covered parking and storage room belong to the apartment on the ground floor of the building. The apartment has high quality standard kitchens, windows with double glazing insulation and electric shutters in the bedroom. Also double shielded PVC exterior security door will be fitted at the entrance of each flat. Each apartment has its own central mobile phone control electronic switch for the lights of the flat. Similar mobile phone control electronic switch will be fitted for hot water for energy and electricity saving. The central entrance of the building will be controlled by a video door entry system. The building consists of 9 apartments in total (1-2 bdr apartments).