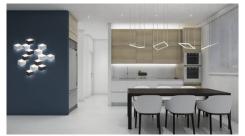

### Description

This spacious 1st floor one bedroom apartment is part of an off plan residential building in the center of Limassol just walking distance to all amenities. There is an open plan kitchen with dining area and living room which leads to the big veranda, one bedroom with small covered balcony and family bathroom. Covered parking and storage room belong to the apartment on the ground floor of the building. The apartment has high quality standard kitchens, windows with double glazing insulation and electric shutters in the bedroom. Also double shielded PVC exterior security door will be fitted at the entrance of each flat. Each apartment has its own central mobile phone control electronic switch for the lights of the flat. Similar mobile phone control electronic switch will be fitted for hot water for energy and electricity saving. The central entrance of the building will be controlled by a video door entry system. The building consists of 9 apartments in total (1-2 bdr apartments).