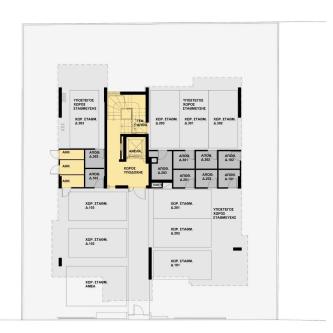

## Floor plans

### Description

This spacious 1st floor one bedroom apartment is part of an off plan residential building in the center of Limassol just walking distance to all amenities. There is an open plan kitchen with dining area and living room which leads to the big veranda, one bedroom with small covered balcony and family bathroom. Covered parking and storage room belong to the apartment on the ground floor of the building. The apartment has high quality standard kitchens, windows with double glazing insulation and electric shutters in the bedroom. Also double shielded PVC exterior security door will be fitted at the entrance of each flat. Each apartment has its own central mobile phone control electronic switch for the lights of the flat. Similar mobile phone control electronic switch will be fitted for hot water for energy and electricity saving. The central entrance of the building will be controlled by a video door entry system. The building consists of 9 apartments in total (1-2 bdr apartments).