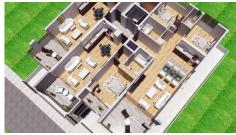

# SPACIOUS ONE BEDROOM APARTMENT IN THE CITY CENTER

Limassol, Agios Ioannis

64177207





















**Price** €140,900 +VAT **Type** Apartment

Bedrooms 1 Bathrooms 1

**Covered** 54 m<sup>2</sup> **Covered veranda** 13.36 m<sup>2</sup>

Year of Construction 2022 Status Under construction

**Energy efficiency rating** B **Floor** 1/3

**Area** Limassol, Agios Ioannis

### Description

This spacious 1st floor one bedroom apartment is part of an off plan residential building in the center of Limassol just walking distance to all amenities. There is an open plan kitchen with dining area and living room which leads to the big veranda, one bedroom with small covered balcony and family bathroom. Covered parking and storage room belong to the apartment on the ground floor of the building. The apartment has high quality standard kitchens, windows with double glazing insulation and electric s