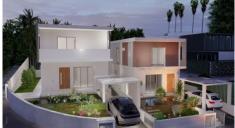

# UNDER CONSTRUCTION MODERN FOUR BEDROOM DETACHED VILLA IN AG.FYLA

**Q** Limassol, Agia Fyla

64177198

Price €370,000 +VAT Type Detached Villa

Bedrooms 4 Bathrooms 1

Covered $164 \text{ m}^2$ Covered veranda $29 \text{ m}^2$ Covered parking $16 \text{ m}^2$ Plot $255 \text{ m}^2$ 

### Description

This beautiful four bedroom villa is located in a quiet neighborhood of Ag. Fyla only 10 minutes away from the city center and 5 minutes to the highway. The Villa is located near all amenities like supermarkets, municipal and private schools, hospitals, banks, Pharmacies etc. The property has nice sea views from the 1st floor.

Ground floor consists of a large open plan kitchen with dining area, living room and one bedroom which can be used as office space and guest shower with W/C.

On the 1st floor there are three bedrooms of which one the master bedroom with en suite, covered balcony, family bathroom and laundry area. Externally the villa offers paved terraces, outside storage room, large front, back and side garden and covered parking.