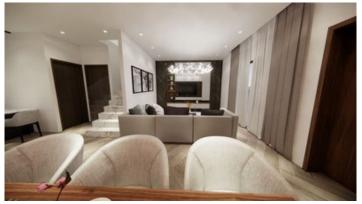

Ground floor consists of a large open plan kitchen with dining area, living room and one bedroom which can be used as office space and guest shower with W/C.

On the 1st floor there are three bedrooms of which one the master bedroom with en suite, covered balcony, family bathroom and laundry area. Externally the villa offers paved terraces, outside storage room, large front, back and side garden and covered parking.