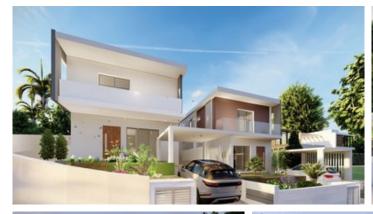

# UNDER CONSTRUCTION MODERN FOUR BEDROOM DETACHED VILLA IN AG.FYLA

**Q** Limassol, Agia Fyla

64177198

Price €370,000 +VAT Type Detached Villa

Bedrooms 4 Bathrooms 1

Covered $164 \text{ m}^2$ Covered veranda $29 \text{ m}^2$ Covered parking $16 \text{ m}^2$ Plot $255 \text{ m}^2$ 

### Description

This beautiful four bedroom villa is located in a quiet neighborhood of Ag. Fyla only 10 minutes away from the city center and 5 minutes to the highway. The Villa is located near all amenities like supermarkets, municipal and private schools, hospitals, banks, Pharmacies etc. The property has nice sea views from the 1st floor.

Ground floor consists of a large open plan kitchen with dining area, living room and one bedroom which can be used as office space and guest shower with W/C.

On the 1st floor there are three bedrooms of which one the master bedroom with en suite, covered balcony, family bathroom and laundry area. Externally the villa offers paved terraces, outside storage room, large front, back and side garden and covered parking.