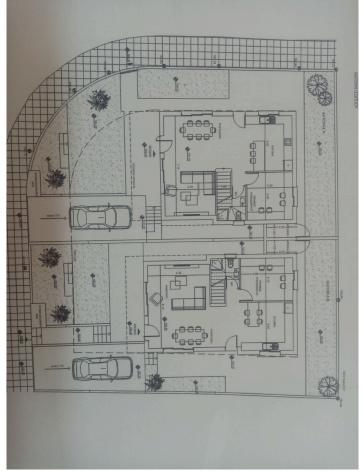

bedrooms of which one the master bedroom with en suite, covered balcony, family bathroom and laundry area. Externally the villa offers paved terraces, outside storage room, large front, back and side garden and covered parking.



**Tatiana Kirshanova** Property Consultant

tatianak@vivorealty.com.cy

**)** (+357) 96071790



### **Facilities**

Aircondition, Provision Heating, Provision

Parking, Covered Storage

Solar water heater Solar photovoltaic panels, Provision

#### **Features**

Shower Thermal insulation

Easy access to main roads Easy access to highway

Combined kitchen and dining area Municipal water/sewage
Bright Open plan

Double glazing Guest WC

Veranda Ground Floor Bedroom

Quiet Area En suite Shower

Modern design Sea view

Near amenities Laundry room



## Floor plans