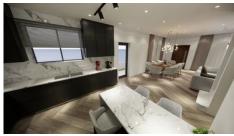

Ground floor consists of a large open plan kitchen with dining area, living room and one bedroom which can be used as office space and guest shower with W/C.

On the 1st floor there are three bedrooms of which one the master bedroom with en suite, covered balcony, family bathroom and laundry area. Externally the villa offers paved terraces, outside storage room, large front, back and side garden and covered parking.