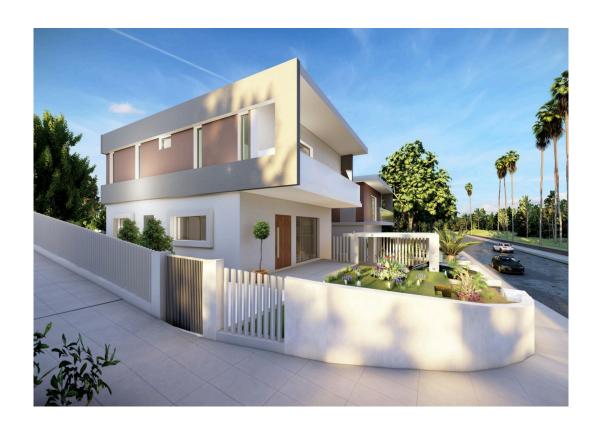

# UNDER CONSTRUCTION MODERN FOUR BEDROOM DETACHED VILLA IN AG.FYLA

**Q** Limassol, Agia Fyla

64177198

Price €370,000 +VAT Type Detached Villa

Bedrooms 4 Bathrooms 1

Covered $164 \text{ m}^2$ Covered veranda $29 \text{ m}^2$ Covered parking $16 \text{ m}^2$ Plot $255 \text{ m}^2$ 

### Description

This beautiful four bedroom villa is located in a quiet neighborhood of Ag. Fyla only 10 minutes away from the city center and 5 minutes to the highway. The Villa is located near all amenities like supermarkets, municipal and private schools, hospitals, banks, Pharmacies etc. The property has nice sea views from the 1st floor.

Ground floor consists of a large open plan kitchen with dining area, living room and one bedroom which can be used as office space and guest shower with W/C.

On the 1st floor there are three bedrooms of which one the master bedroom with en suite, covered balcony, family bathroom and laundry area. Externally the villa offers paved terraces, outside storage room, large front, back and side garden and covered parking.