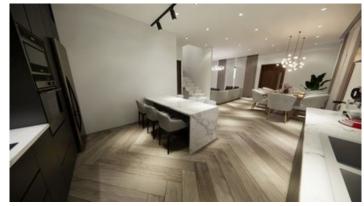

Ground floor consists of a large open plan kitchen with dining area, living room and one bedroom which can be used as office space and guest shower with W/C.

On the 1st floor there are three bedrooms of which one the master bedroom with en suite, covered balcony, family bathroom and laundry area. Externally the villa offers paved terraces, outside storage room, large front, back and side garden and covered parking.