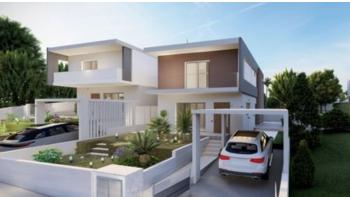

# UNDER CONSTRUCTION MODERN FOUR BEDROOM DETACHED VILLA IN AG.FYLA

**Q** Limassol, Agia Fyla

64177198

Price €370,000 +VAT Type Detached Villa

Bedrooms 4 Bathrooms 1

Covered $164 \text{ m}^2$ Covered veranda $29 \text{ m}^2$ Covered parking $16 \text{ m}^2$ Plot $255 \text{ m}^2$ 

### Description

This beautiful four bedroom villa is located in a quiet neighborhood of Ag. Fyla only 10 minutes away from the city center and 5 minutes to the highway. The Villa is located near all amenities like supermarkets, municipal and private schools, hospitals, banks, Pharmacies etc. The property has nice sea views from the 1st floor.

Ground floor consists of a large open plan kitchen with dining area, living room and one bedroom which can be used as office space and guest shower with W/C.

On the 1st floor there are three bedrooms of which one the master bedroom with en suite, covered balcony, family bathroom and laundry area. Externally the villa offers paved terraces, outside storage room, large front, back and side garden and covered parking.