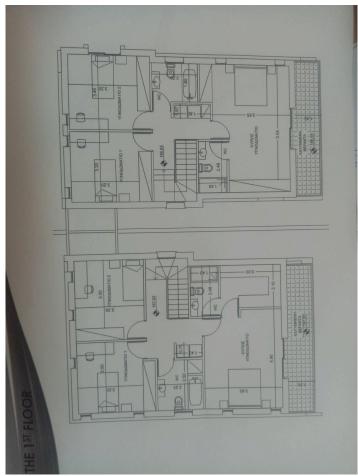

## Floor plans

Ground floor consists of a large open plan kitchen with dining area, living room and one bedroom which can be used as office space and guest shower with W/C.

On the 1st floor there are three bedrooms of which one the master bedroom with en suite, covered balcony, family bathroom and laundry area. Externally the villa offers paved terraces, outside storage room, large front, back and side garden and covered parking.