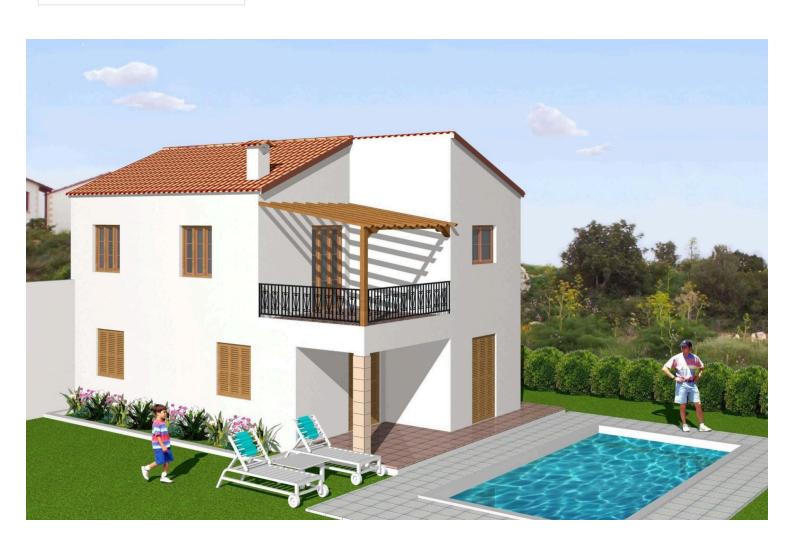

# **Description**

In an environment just like out of a Monet painting, this magnificent design house is waiting to make your dreams come true. Split level and with the living area on top level in a combination with its unique topography lets you to enjoy to the maximum the uninterrupted view of the Mediterranean Sea blending with the mountain aspects of the south coast of Cyprus.

Inspired by the traditional characteristics of Cypriot architectures this magnificent house combines the old with the new. The thick walls in combinations with the high sloping wooden exposed ceilings, pitched tile roof helps the insulation of the house as well as gives out an overwhelming feeling of astonishment.