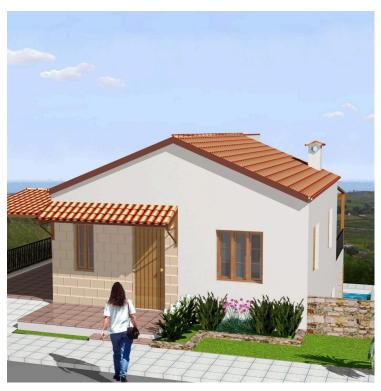

# **Description**

In an environment just like out of a Monet painting, this magnificent design house is waiting to make your dreams come true. Split level and with the living area on top level in a combination with its unique topography lets you to enjoy to the maximum the uninterrupted view of the Mediterranean Sea blending with the mountain aspects of the south coast of Cyprus.

Inspired by the traditional characteristics of Cypriot architectures this magnificent house combines the old with the new. The thick walls in combinations with the high sloping wooden exposed ceilings, pitched tile roof helps the insulation of the house as well as gives out an overwhelming feeling of astonishment.