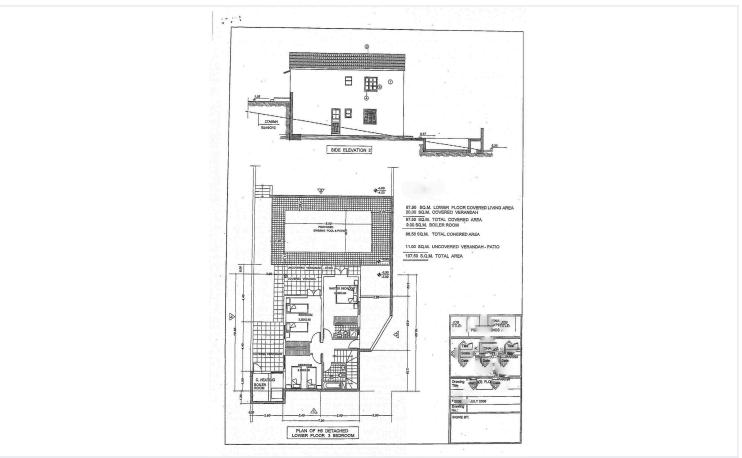

# Floor plans

# **Specifications**

| <b>3</b> | <b>™</b> 1 | [] 219 m <sup>2</sup> |
|----------|------------|-----------------------|
| Bedrooms | Bathrooms  | Covered               |

| Туре    | Bungalow           | Status     |
|---------|--------------------|------------|
| Showers | 2                  | Title deed |
| Toilets | 3                  | Furnished  |
| Plot    | 350 m <sup>2</sup> | Energy eff |
|         |                    |            |