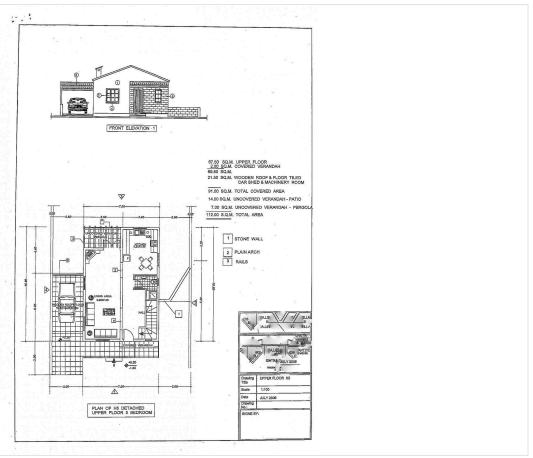

# Floor plans

# **Specifications**

| <b>3</b> | <b>™</b> 1 | [] 219 m <sup>2</sup> |
|----------|------------|-----------------------|
| Bedrooms | Bathrooms  | Covered               |

| Туре    | Bungalow           | Status     |
|---------|--------------------|------------|
| Showers | 2                  | Title deed |
| Toilets | 3                  | Furnished  |
| Plot    | 350 m <sup>2</sup> | Energy eff |
|         |                    |            |