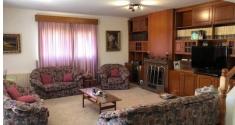

## Description

Cozy four bedroom house located in a peaceful private forest area of beautiful Pano Platres. Surrounded by endless greenery and tall trees this large four bedroom house covers all your needs for a perfect mountain house and is just five minutes walk to the center. Large fully equipped separate kitchen with side veranda that has a traditional oven/barbeque and also leads to the boiler room for the central heating system. Spacious sitting room with fireplace and big front veranda with open green mountain views, dining area, extra kitchenette and guest w/c. Three large bedrooms upstairs of which one the master with en-suite shower. All bedrooms have large verandas. Spiral wooden staircase leads to the top level where you have two attics which can be converted into a large fourth bedroom/office etc. Garage of 20m2, lots of space for parking, storage, irrigation, variations of trees and more.