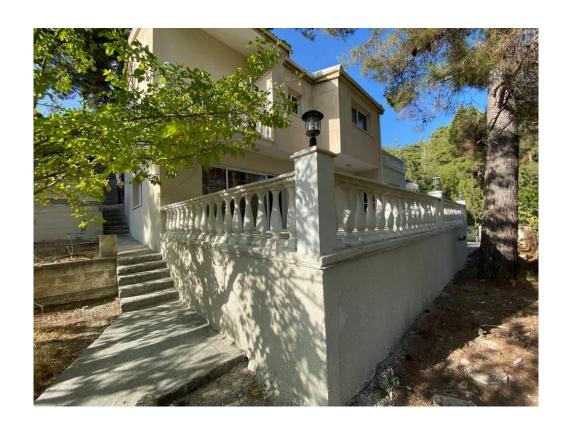

## Description

Cozy four bedroom house located in a peaceful private forest area of beautiful Pano Platres. Surrounded by endless greenery and tall trees this large four bedroom house covers all your needs for a perfect mountain house and is just five minutes walk to the center. Large fully equipped separate kitchen with side veranda that has a traditional oven/barbeque and also leads to the boiler room for the central heating system. Spacious sitting room with fireplace and big front veranda with open green mountain views, dining area, extra kitchenette and guest w/c. Three large bedrooms upstairs of which one the master with en-suite shower. All bedrooms have large verandas. Spiral wooden staircase leads to the top level where you have two attics which can be converted into a large fourth bedroom/office etc. Garage of 20m2, lots of space for parking, storage, irrigation, variations of trees and more.