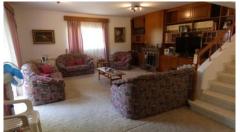

## Description

Cozy four bedroom house located in a peaceful private forest area of beautiful Pano Platres. Surrounded by endless greenery and tall trees this large four bedroom house covers all your needs for a perfect mountain house and is just five minutes walk to the center. Large fully equipped separate kitchen with side veranda that has a traditional oven/barbeque and also leads to the boiler room for the central heating system. Spacious sitting room with fireplace and big front veranda with open green mountain views, dining area, extra kitchenette and guest w/c. Three large bedrooms upstairs of which one the master with en-suite shower. All bedrooms have large verandas. Spiral wooden staircase leads to the top level where you have two attics which can be converted into a large fourth bedroom/office etc. Garage of 20m2, lots of space for parking, storage, irrigation, variations of trees and more.