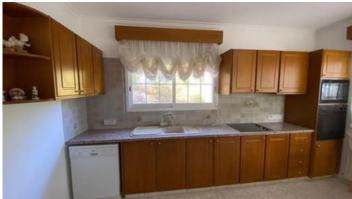

## Description

Cozy four bedroom house located in a peaceful private forest area of beautiful Pano Platres. Surrounded by endless greenery and tall trees this large four bedroom house covers all your needs for a perfect mountain house and is just five minutes walk to the center. Large fully equipped separate kitchen with side veranda that has a traditional oven/barbeque and also leads to the boiler room for the central heating system. Spacious sitting room with fireplace and big front veranda with open green mountain views, dining area, extra kitchenette and guest w/c. Three large bedrooms upstairs of which one the master with en-suite shower. All bedrooms have large verandas. Spiral wooden staircase leads to the top level where you have two attics which can be converted into a large fourth bedroom/office etc. Garage of 20m2, lots of space for parking, storage, irrigation, variations of trees and more.