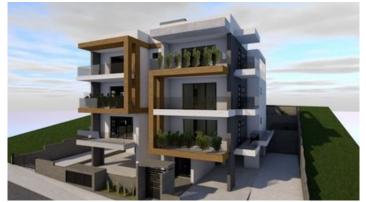

## THREE BEDROOM PENTHOUSE IN PANTHEA LIMASSOL

**Q** Limassol, Panthea

64176860

**Price** €435,000 +VAT **Type** Apartment

Bedrooms 3 Bathrooms 1

Status Under construction Energy efficiency rating A

**Floor** Penthouse / 3 **Area** Limassol, Panthea

## Description

Under construction modern design three bedroom whole floor penthouse with unobstructed panoramic views located in a quiet neighborhood of the prestigious area of Panthea Limassol. Excellent design internally and externally with just five apartments in the building and tasteful finishing touches.