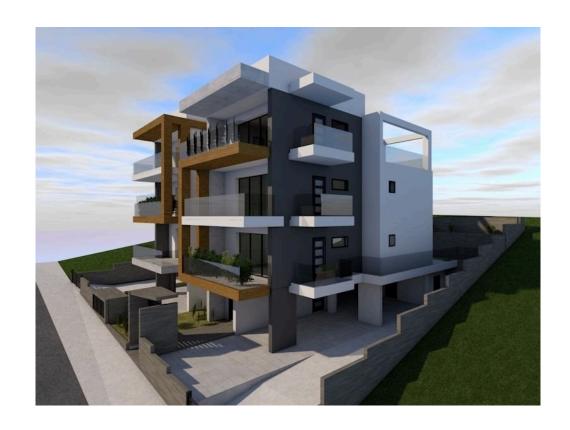

## THREE BEDROOM PENTHOUSE IN PANTHEA LIMASSOL

**Q** Limassol, Panthea

64176860

**Price** €435,000 +VAT **Type** Apartment

Bedrooms 3 Bathrooms 1

Status Under construction Energy efficiency rating A

**Floor** Penthouse / 3 **Area** Limassol, Panthea

## Description

Under construction modern design three bedroom whole floor penthouse with unobstructed panoramic views located in a quiet neighborhood of the prestigious area of Panthea Limassol. Excellent design internally and externally with just five apartments in the building and tasteful finishing touches.