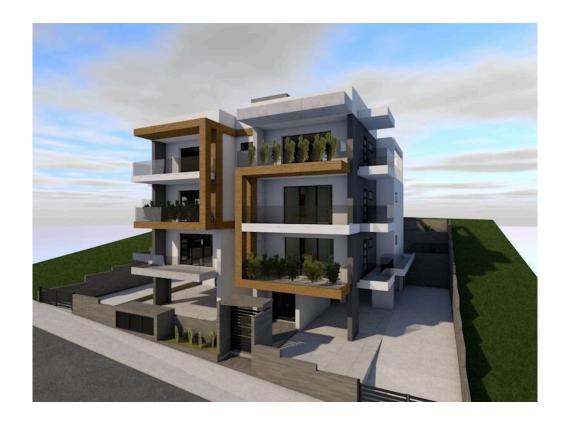

## READY TWO BEDROOM FLAT WITH PRIVATE GARDEN IN PANTHEA LIMASSOL

**Q** Limassol, Panthea

64176859

Price €325,000 +VAT Type Apartment

Bedrooms 2 Bathrooms

**Covered** 81 m<sup>2</sup> **Covered veranda** 20 m<sup>2</sup>

## Description

Area

Ready modern design two bedroom apartment located in a quiet neighborhood of the prestigious area of Panthea Limassol. Excellent design internally and externally with just five apartments in the building and tasteful finishing touches.

Spacious open plan kitchen with side veranda that leads all the way to the large private back yard. Combined sitting and dining area that leads to another large covered front veranda. Guest w/c, two large bedrooms, space for the washing machine and the family bathroom. From the bedrooms you have also access to the large back yard of 77m2. Provision for a/c units, covered parking and store room.