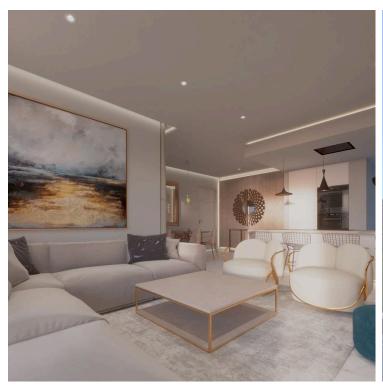

## **Description**

Beautiful luxury under construction two bedroom apartment located in a cul de sac neighborhood of the prestigious Columbia area Limassol. Ultra modern design with open bright areas and just five units total in the building. Semi open plan kitchen with dining area and living room that lead to a big covered veranda with open views. Two bedrooms of which one with en-suite and the family bathroom. Provision for a/c units,underfloor heating (water) and electric shutters. Covered parking and store room available. The ground floor of the building with have a beautiful landscaped garden, luxury modern finishes, electric gates and more.