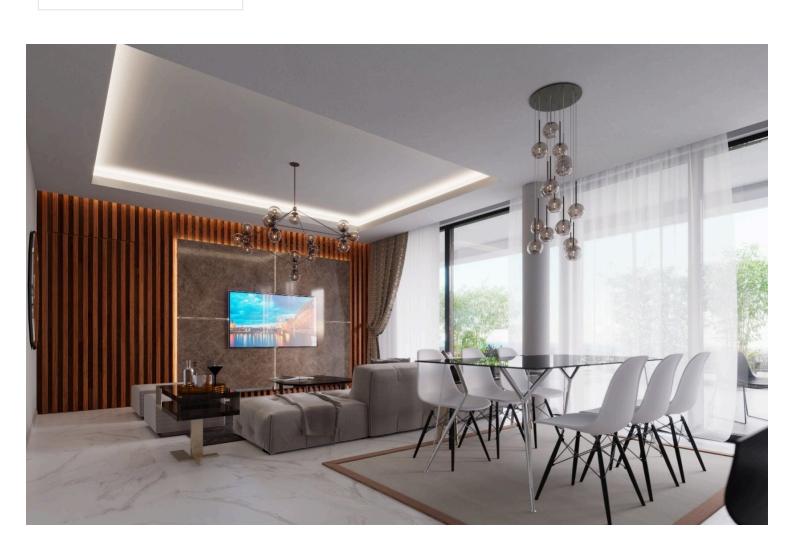

## **Description**

Beautiful luxury under construction two bedroom apartment located in a cul de sac neighborhood of the prestigious Columbia area Limassol. Ultra modern design with open bright areas and just five units total in the building. Semi open plan kitchen with dining area and living room that lead to a big covered veranda with open views. Two bedrooms of which one with en-suite and the family bathroom. Provision for a/c units,underfloor heating (water) and electric shutters. Covered parking and store room available. The ground floor of the building with have a beautiful landscaped garden, luxury modern finishes, electric gates and more.