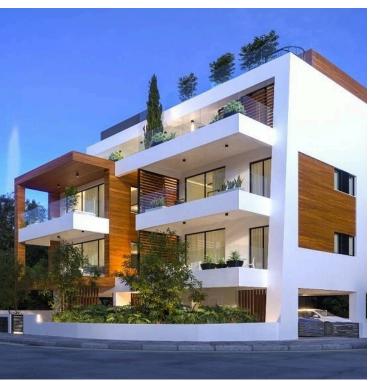

## **Description**

Beautiful luxury under construction two bedroom apartment located in a cul de sac neighborhood of the prestigious Columbia area Limassol. Ultra modern design with open bright areas and just five units total in the building. Semi open plan kitchen with dining area and living room that lead to a big covered veranda with open views. Two bedrooms of which one with en-suite and the family bathroom. Provision for a/c units,underfloor heating (water) and electric shutters. Covered parking and store room available. The ground floor of the building with have a beautiful landscaped garden, luxury modern finishes, electric gates and more.