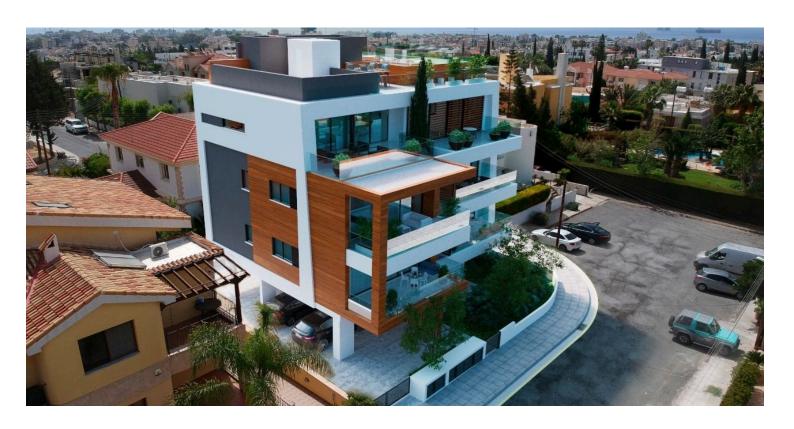

## **Description**

Beautiful luxury under construction two bedroom apartment located in a cul de sac neighborhood of the prestigious Columbia area Limassol. Ultra modern design with open bright areas and just five units total in the building. Semi open plan kitchen with dining area and living room that lead to a big covered veranda with open views. Two bedrooms of which one with en-suite and the family bathroom. Provision for a/c units,underfloor heating (water) and electric shutters. Covered parking and store room available. The ground floor of the building with have a beautiful landscaped garden, luxury modern finishes, electric gates and more.