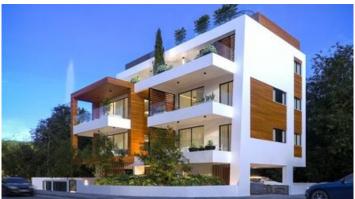

## Description

Beautiful luxury under construction two bedroom apartment located in a cul de sac neighborhood of the prestigious Columbia area Limassol. Ultra modern design with open bright areas and just five units total in the building. Semi open plan kitchen with dining area and living room that lead to a big covered veranda with open views. Two bedrooms of which one with en-suite and the family bathroom. Provision for a/c units,underfloor heating (water) and electric shutters. Covered parking and store room available. The ground floor of the building with have a beautiful landscaped garden, luxury modern finishes, electric gates and more.