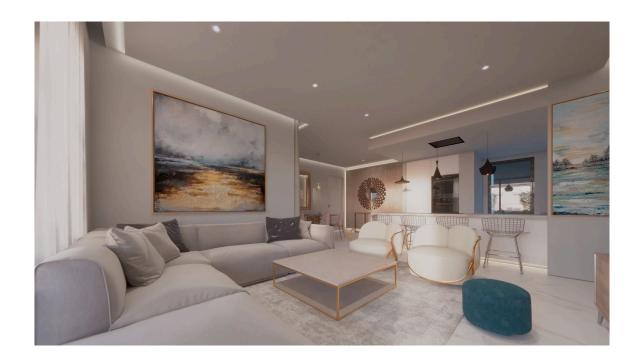

## Description

Beautiful luxury under construction two bedroom apartment located in a cul de sac neighborhood of the prestigious Columbia area Limassol. Ultra modern design with open bright areas and just five units total in the building. Semi open plan kitchen with dining area and living room that lead to a big covered veranda with open views. Two bedrooms of which one with en-suite and the family bathroom. Provision for a/c units,underfloor heating (water) and electric shutters. Covered parking and store room available. The ground floor of the building with have a beautiful landscaped garden, luxury modern finishes, electric gates and more.