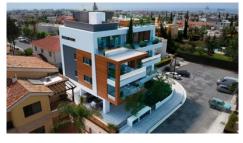

## Description

Beautiful luxury under construction two bedroom apartment located in a cul de sac neighborhood of the prestigious Columbia area Limassol. Ultra modern design with open bright areas and just five units total in the building. Semi open plan kitchen with dining area and living room that lead to a big covered veranda with open views. Two bedrooms of which one with en-suite and the family bathroom. Provision for a/c units,underfloor heating (water) and electric shutters. Covered parking and store room available. The ground floor of the building with have a beautiful landscaped garden, luxury modern finishes, electric gates and more.