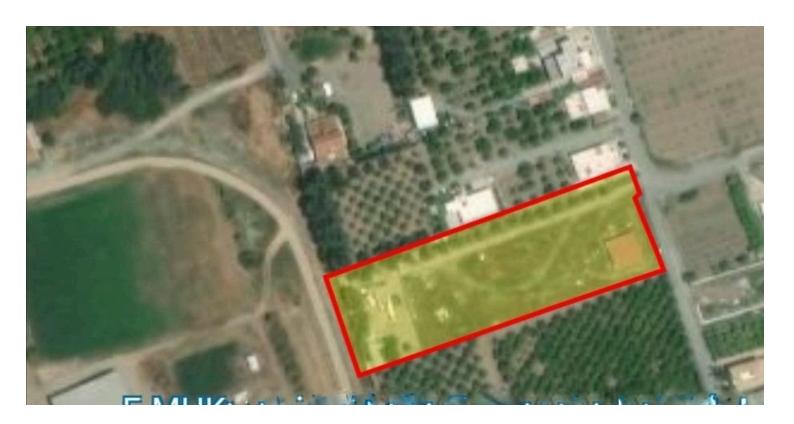

## **Specifications**

Area

[] 5555 m<sup>2</sup>

Type Field

## **Description**

Great land opportunity with high potential for sale in Asomatos Limassol just 500m from the salt lake, and 1-2 minutes from the high end under construction Mediterranean 'City of Dreams' luxury casino resort. Land size of 5555m2 and 90% building density with lots of potential to be increased due to it's location. The area has already started to develop with residential house around.