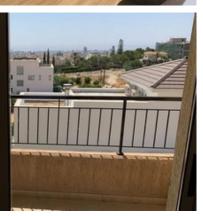

## Description

Lovely apartment with sea view in PANTHEA close to all necessary amenities.

It consists of a 2 good size bedrooms whose windows open onto balconies with panoramic sea and city view, spacious lounge and dining area, open plan kitchen, A/C units in all rooms, electrical appliances, storage, covered parking, solar water heater.

## **Features**

Bath Easy access to main roads

Easy access to highway Elevated

Balcony Fitted wardrobes

Bright City view

Guest WC Roller Blinds

Quiet Area Panoramic view

Sea view Kitchen appliances