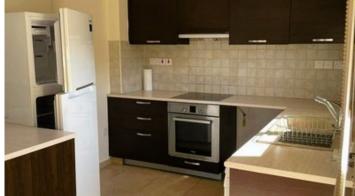

## Description

Lovely apartment with sea view in PANTHEA close to all necessary amenities.

It consists of a 2 good size bedrooms whose windows open onto balconies with panoramic sea and city view, spacious lounge and dining area, open plan kitchen, A/C units in all rooms, electrical appliances, storage, covered parking, solar water heater.