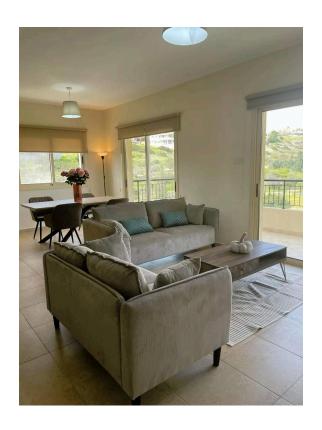

## Description

Lovely apartment with sea view in PANTHEA close to all necessary amenities.

It consists of a 2 good size bedrooms whose windows open onto balconies with panoramic sea and city view, spacious lounge and dining area, open plan kitchen, A/C units in all rooms, electrical appliances, storage, covered parking, solar water heater.

The apartment offered for rent fully furnished and equipped.

Tatiana Kirshanova Property Consultant

tatianak@vivorealty.com.cy

**(+357)** 96071790