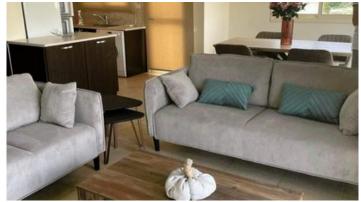

## Description

Lovely apartment with sea view in PANTHEA close to all necessary amenities.

It consists of a 2 good size bedrooms whose windows open onto balconies with panoramic sea and city view, spacious lounge and dining area, open plan kitchen, A/C units in all rooms, electrical appliances, storage, covered parking, solar water heater.

The apartment offered for rent fully furnished and equipped.

Tatiana Kirshanova Property Consultant

tatianak@vivorealty.com.cy

**(+357)** 96071790