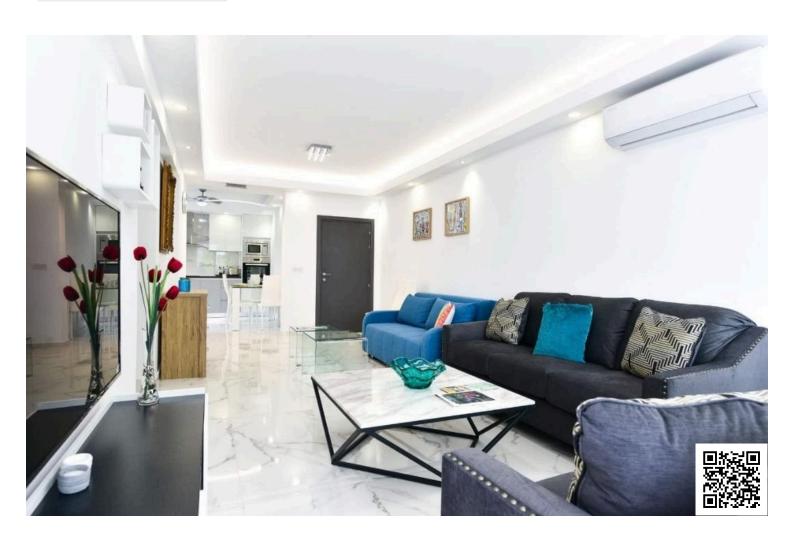

## **Description**

This luxury 3bdr apartment is located in gated complex in tourist area Pot.Germasoya/Moutayaka on the 1st floor in residential building.

Close to all amenities like Cinema, restaurants, supermarkets, coffee shops, pharmacy, bus stations and just 300 m. from the beach.

Apartment is offered fully furnished, ideal for company managers, Corporates.

3 Bedroom Luxury Apartment, ideal for company managers, Corporates.

New 55 " LCD TV., Internet IPTV, installed. New Dishwasher, Washing machine, Microwave, Cooker Oven. All furnishings, like sheets bed covers, Towels are provided. All beds have top quality luxury mattresses.

Flat has 1 room out of 3 converted to Office.

Sofa Bed in Living: Double-160x200 cm, for 2 persons

Bathrooms: 2 [1 En Suite with Master Bedroom]

Main bedroom has Extra King size bed 180x200

Brand new A/C units in all areas, covered parking and common pool are available.