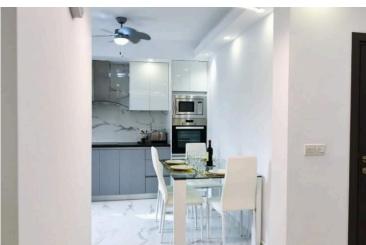

## **Description**

This luxury 3bdr apartment is located in gated complex in tourist area Pot.Germasoya/Moutayaka on the 1st floor in residential building.

Close to all amenities like Cinema, restaurants, supermarkets, coffee shops, pharmacy, bus stations and just 300 m. from the beach.

Apartment is offered fully furnished, ideal for company managers, Corporates.

3 Bedroom Luxury Apartment, ideal for company managers, Corporates.

New 55 " LCD TV., Internet IPTV, installed. New Dishwasher, Washing machine, Microwave, Cooker Oven. All furnishings, like sheets bed covers, Towels are provided. All beds have top quality luxury mattresses.

#### **Features**

Balcony Bright Combined kitchen and dining area

Elevator

Courtyard Cul de sac Double glazing

Easy access to highway Easy access to main roads En suite shower

Garden Internet Kitchen appliances