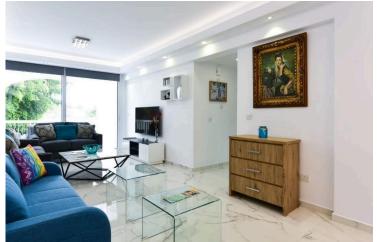

## **Description**

This luxury 3bdr apartment is located in gated complex in tourist area Pot.Germasoya/Moutayaka on the 1st floor in residential building.

Close to all amenities like Cinema, restaurants, supermarkets, coffee shops, pharmacy, bus stations and just 300 m. from the beach.

Apartment is offered fully furnished, ideal for company managers, Corporates.

3 Bedroom Luxury Apartment, ideal for company managers, Corporates.

New 55 " LCD TV., Internet IPTV, installed. New Dishwasher, Washing machine, Microwave, Cooker Oven. All furnishings, like sheets bed covers, Towels are provided. All beds have top quality luxury mattresses.

Flat has 1 room out of 3 converted to Office.

Sofa Bed in Living: Double-160x200 cm, for 2 persons

Bathrooms: 2 [1 En Suite with Master Bedroom]

Main bedroom has Extra King size bed 180x200

Brand new A/C units in all areas, covered parking and common pool are available.