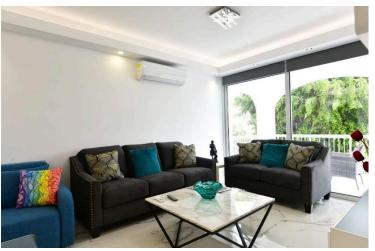

## **Description**

This luxury 3bdr apartment is located in gated complex in tourist area Pot.Germasoya/Moutayaka on the 1st floor in residential building.

Close to all amenities like Cinema, restaurants, supermarkets, coffee shops, pharmacy, bus stations and just 300 m. from the beach.

Apartment is offered fully furnished, ideal for company managers, Corporates.

3 Bedroom Luxury Apartment, ideal for company managers, Corporates.

New 55 " LCD TV., Internet IPTV, installed. New Dishwasher, Washing machine, Microwave, Cooker Oven. All furnishings, like sheets bed covers, Towels are provided. All beds have top quality luxury mattresses.

Flat has 1 room out of 3 converted to Office.

Sofa Bed in Living: Double-160x200 cm, for 2 persons

Bathrooms: 2 [1 En Suite with Master Bedroom]

Main bedroom has Extra King size bed 180x200

Brand new A/C units in all areas, covered parking and common pool are available.