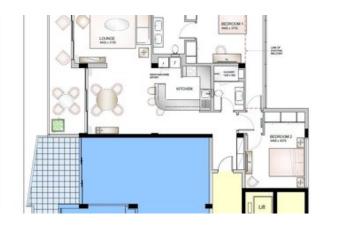

### Description

Great investment opportunity in the most attractive location of Limassol - center, first line to the sea.

The building consists of 7 floors with total area of 1009.39m2

144.20m2 per floor:

100m2 apartment with 22.5m2 balcony (FACING THE SEA!) plus 23.46 common area

According to current plan all 7 sea facing flats which will be refurbished into either 2 bedroom apartments with a separate kitchen or into 3 bedroom apartments with an open plan kitchen at your request for the total amount of eight million nine hundred and fifty thousand Euro (€ 8,950,000).

All apartments have issued title deeds and are available for immediate transfer and shall be fully refurbished within six (6) months of transfer.

All apartments have one (1) parking space each - there is an option of constructing a parking lot that would belong solely to the building.