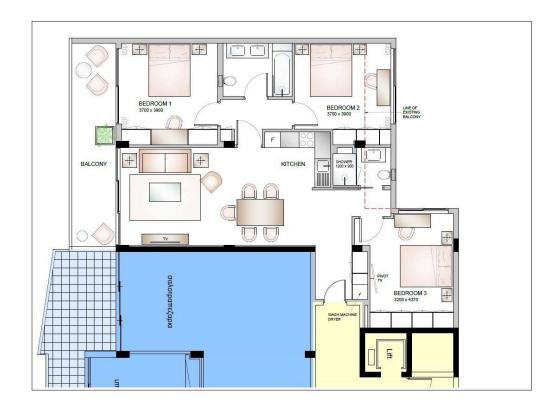

### Description

Great investment opportunity in the most attractive location of Limassol - center, first line to the sea.

The building consists of 7 floors with total area of 1009.39m2

144.20m2 per floor:

100m2 apartment with 22.5m2 balcony (FACING THE SEA!) plus 23.46 common area

According to current plan all 7 sea facing flats which will be refurbished into either 2 bedroom apartments with a separate kitchen or into 3 bedroom apartments with an open plan kitchen at your request for the total amount of eight million nine hundred and fifty thousand Euro (€ 8,950,000).

All apartments have issued title deeds and are available for immediate transfer and shall be fully refurbished within six (6) months of transfer.

All apartments have one (1) parking space each - there is an option of constructing a parking lot that would belong solely to the building.

#### Additionally:

The ground floor consists of the building lobby and 5 consecutive shops on Main Sea Front Road

The shops can be sold together with the residential part of the building or as a separate investment - total area
374.48m2