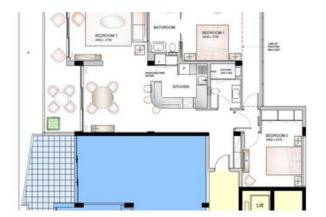

### Description

Great investment opportunity in the most attractive location of Limassol - center, first line to the sea.

The building consists of 7 floors with total area of 1009.39m2

144.20m2 per floor:

100m2 apartment with 22.5m2 balcony (FACING THE SEA!) plus 23.46 common area

According to current plan all 7 sea facing flats which will be refurbished into either 2 bedroom apartments with a separate kitchen or into 3 bedroom apartments with an open plan kitchen at your request for the total amount of eight million nine hundred and fifty thousand Euro (€ 8,950,000).

All apartments have issued title deeds and are available for immediate transfer and shall be fully refurbished within six (6) months of transfer.

All apartments have one (1) parking space each - there is an option of constructing a parking lot that would belong solely to the building.