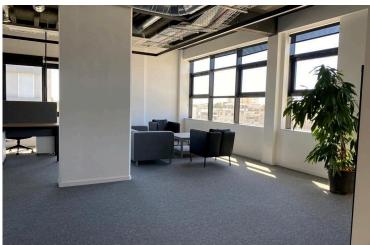

## **Description**

Brand new, stylish office space of 231 sqm which offers two options: open space or divided into separate offices.

The building is newly renovated and offers fancy, industrial interior design. It is situated in superior business location - Arch. Makarios III Avenue.