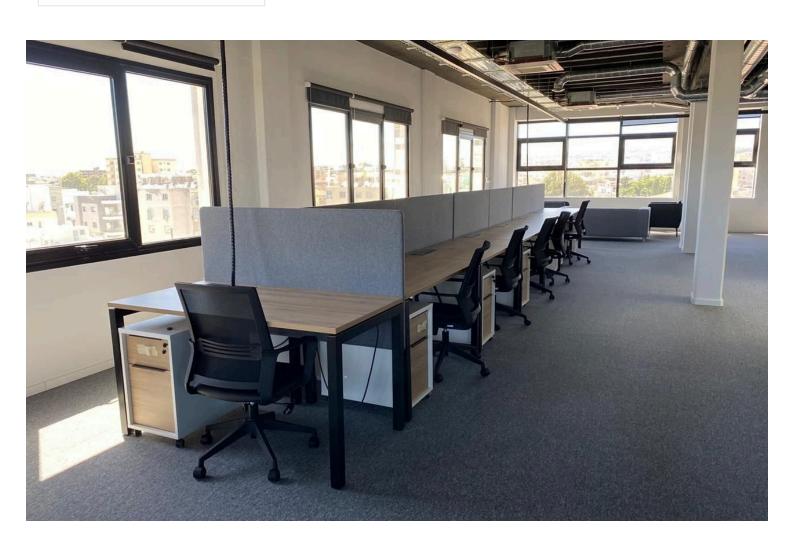

## **Description**

Brand new, stylish office space of 231 sqm which offers two options: open space or divided into separate offices.

The building is newly renovated and offers fancy, industrial interior design. It is situated in superior business location - Arch. Makarios III Avenue.

It will take approximately 3 months to finish and deliver the premises from the time the tenant agrees the layout with the architecture.