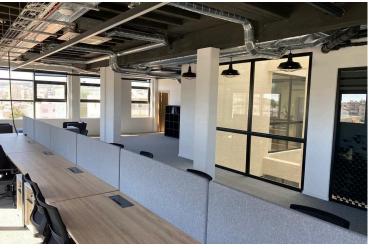

## **Description**

Brand new, stylish office space of 231 sqm which offers two options: open space or divided into separate offices.

The building is newly renovated and offers fancy, industrial interior design. It is situated in superior business location - Arch. Makarios III Avenue.

It will take approximately 3 months to finish and deliver the premises from the time the tenant agrees the layout with the architecture.