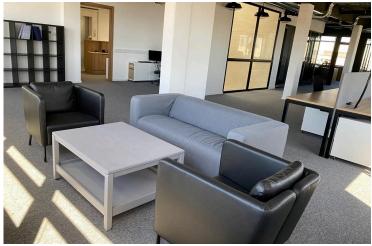

## **Description**

Brand new, stylish office space of 231 sqm which offers two options: open space or divided into separate offices.

The building is newly renovated and offers fancy, industrial interior design. It is situated in superior business location - Arch. Makarios III Avenue.