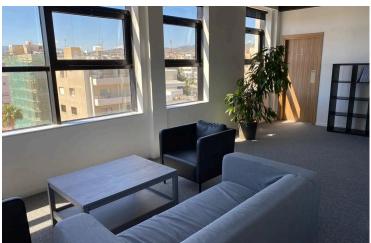

## **Description**

Brand new, stylish office space of 231 sqm which offers two options: open space or divided into separate offices.

The building is newly renovated and offers fancy, industrial interior design. It is situated in superior business location - Arch. Makarios III Avenue.