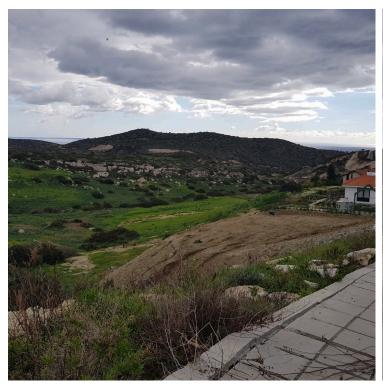

### **Description**

Amazing residential Land in a high demanded and luxurious area of Limassol called Pygros. Plot is 17.392 sqm and is in a zone Ka8 with 60% building density, 35% coverage and height 13,5m with option to build up to 2 floors building.

A great investment opportunity. Title deeds are available.