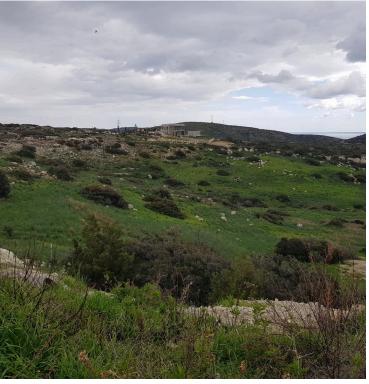

### **Description**

Amazing residential Land in a high demanded and luxurious area of Limassol called Pygros. Plot is 17.392 sqm and is in a zone Ka8 with 60% building density, 35% coverage and height 13,5m with option to build up to 2 floors building.

A great investment opportunity. Title deeds are available.