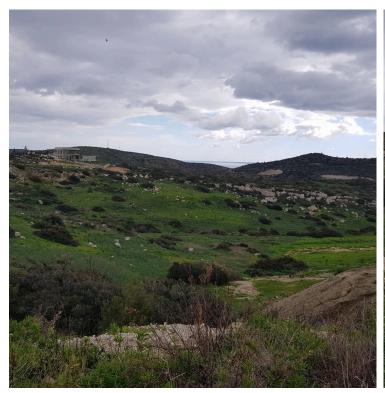

### **Description**

Amazing residential Land in a high demanded and luxurious area of Limassol called Pygros. Plot is 17.392 sqm and is in a zone Ka8 with 60% building density, 35% coverage and height 13,5m with option to build up to 2 floors building.

A great investment opportunity. Title deeds are available.