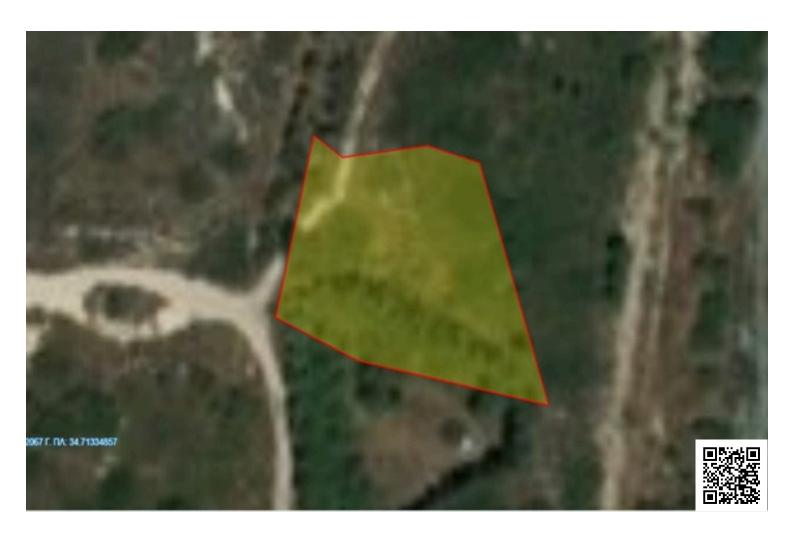

### **Specifications**

Area

[] 17392 m<sup>2</sup>

Type

**Development Land** 

### **Description**

Amazing residential Land in a high demanded and luxurious area of Limassol called Pygros. Plot is 17.392 sqm and is in a zone Ka8 with 60% building density, 35% coverage and height 13,5m with option to build up to 2 floors building.