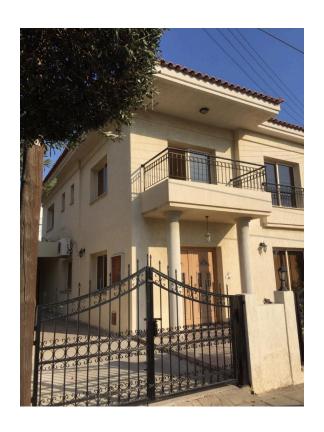

# SEMI DETACHED 4 BEDROOM HOUSE IN COLUMBIA AREA

Limassol, Columbia Area

61174040

**Price** €340,000 €372,000 **Type** Semi-Detached Villa

Bedrooms 4 Bathrooms 3

**Year of Construction** 1980 **Title deed** Yes

### Description

Four bedroom house for sale situated in Columbia area . This house has covered area of 170 sq.m, 17 sq.m of balcony, atic, central heating, and it is built on a plot of 270 sq.m. Has 4 bedrooms, 2 kitchens, 3 toilets, sun battery,