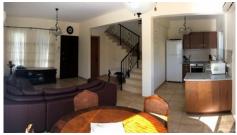

### Description

2 bedroom, detached house with a large private garden, fully furnished with new furniture, fully fitted kitchen, 1 full bathroom + 1 guest wc, private parking for two cars. Plot with a house is 131m2. The complex located in very quiet area. In a centre of tourist area, 200 m. from the sea. Park, supermarket, coffee shops are near by.