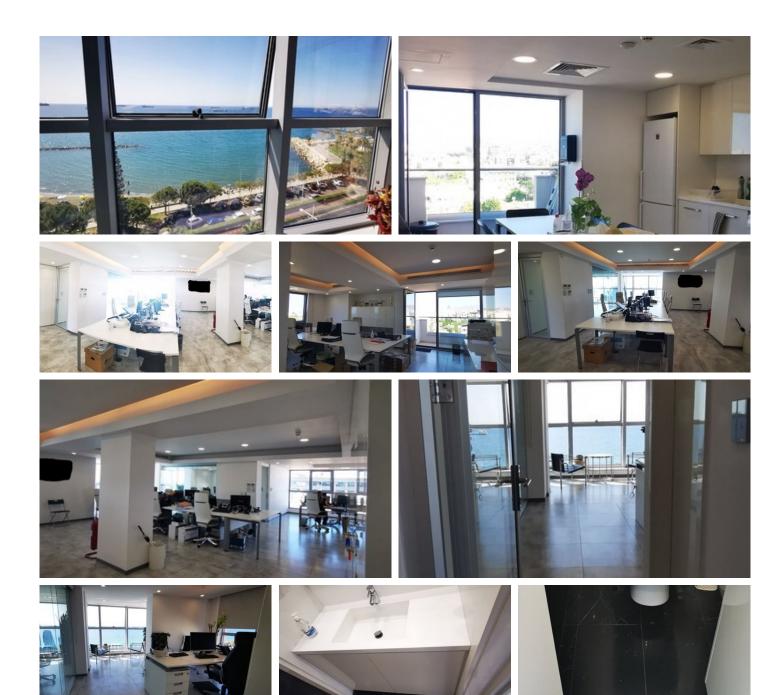

#### Description

Amazing 250 sqm new office in a just renovated building facing a sea in a center of Limassol on the first line. White beautiful design of open space of this office with electrical curtains, central heating system and smart separate invisible isolated kitchen and toilets.

### **Facilities**

Aircondition, Split system

Parking, Garage

Heating, Central

Elevator

### **Features**

Kitchenette

Granite flooring

Internet