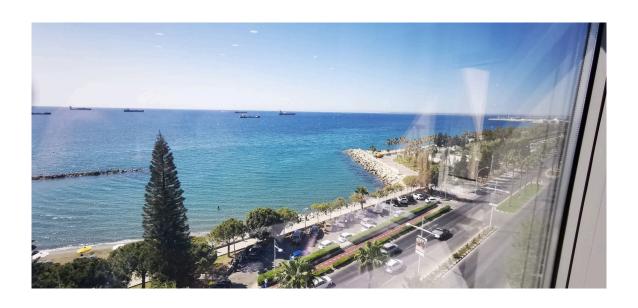

## **EXCLUSIVE SEA VIEW OFFICE IN MOLOS AREA**

**Q** Limassol, Molos

61174018

**Rent** €8,500 /month **Type** Office

**Covered** 250 m<sup>2</sup> **Year of Construction** 2018

**Area** Limassol, Molos

#### Description

Amazing 250 sqm new office in a just renovated building facing a sea in a center of Limassol on the first line. White beautiful design of open space of this office with electrical curtains, central heating system and smart separate invisible isolated kitchen and toilets.