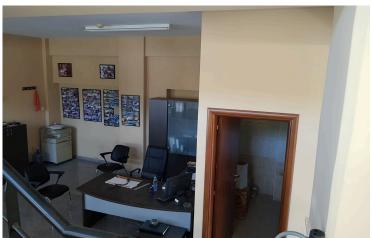

#### Description

Commercial building located near Limassol Marina. It is consisted of 4 floors with private parking places. The 4th floor can be used us offices or apartments. First floor has ready office and large hall for show room. Second floor has a big balcony around and on top of the hall and also ready office, small rest room and wc. A third floor is almost finish, can be separated for offices or flats. Beautiful view on the sea site of old port Marina. Parking place in cover garage us a benefit.