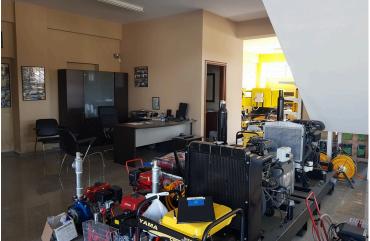

#### Description

Commercial building located near Limassol Marina. It is consisted of 4 floors with private parking places. The 4th floor can be used us offices or apartments. First floor has ready office and large hall for show room. Second floor has a big balcony around and on top of the hall and also ready office, small rest room and wc. A third floor is almost finish, can be separated for offices or flats. Beautiful view on the sea site of old port Marina. Parking place in cover garage us a benefit.