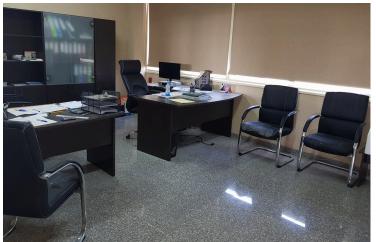

#### Description

Commercial building located near Limassol Marina. It is consisted of 4 floors with private parking places. The 4th floor can be used us offices or apartments. First floor has ready office and large hall for show room. Second floor has a big balcony around and on top of the hall and also ready office, small rest room and wc. A third floor is almost finish, can be separated for offices or flats. Beautiful view on the sea site of old port Marina. Parking place in cover garage us a benefit.