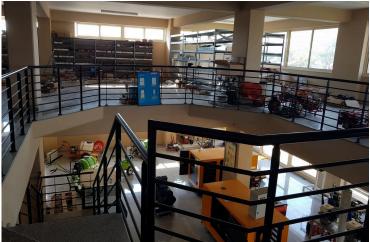

#### Description

Commercial building located near Limassol Marina. It is consisted of 4 floors with private parking places. The 4th floor can be used us offices or apartments. First floor has ready office and large hall for show room. Second floor has a big balcony around and on top of the hall and also ready office, small rest room and wc. A third floor is almost finish, can be separated for offices or flats. Beautiful view on the sea site of old port Marina. Parking place in cover garage us a benefit.