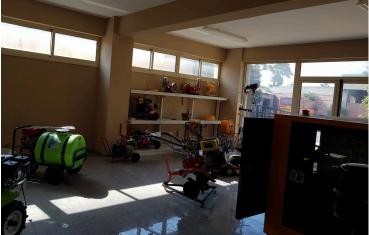

#### Description

Commercial building located near Limassol Marina. It is consisted of 4 floors with private parking places. The 4th floor can be used us offices or apartments. First floor has ready office and large hall for show room. Second floor has a big balcony around and on top of the hall and also ready office, small rest room and wc. A third floor is almost finish, can be separated for offices or flats. Beautiful view on the sea site of old port Marina. Parking place in cover garage us a benefit.