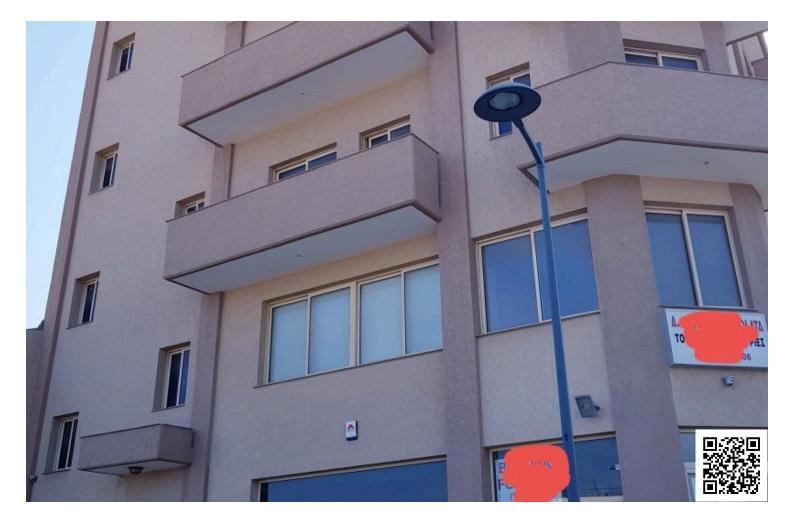

#### Description

Commercial building located near Limassol Marina. It is consisted of 4 floors with private parking places. The 4th floor can be used us offices or apartments. First floor has ready office and large hall for show room. Second floor has a big balcony around and on top of the hall and also ready office, small rest room and wc. A third floor is almost finish, can be separated for offices or flats. Beautiful view on the sea site of old port Marina. Parking place in cover garage us a benefit.