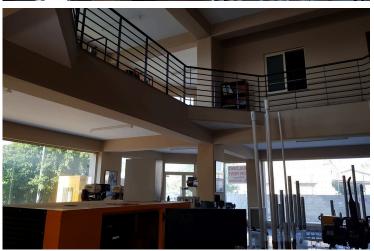

#### Description

Commercial building located near Limassol Marina. It is consisted of 4 floors with private parking places. The 4th floor can be used us offices or apartments. First floor has ready office and large hall for show room. Second floor has a big balcony around and on top of the hall and also ready office, small rest room and wc. A third floor is almost finish, can be separated for offices or flats. Beautiful view on the sea site of old port Marina. Parking place in cover garage us a benefit.