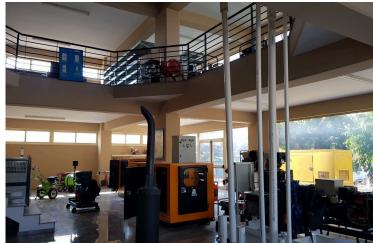

#### Description

Commercial building located near Limassol Marina. It is consisted of 4 floors with private parking places. The 4th floor can be used us offices or apartments. First floor has ready office and large hall for show room. Second floor has a big balcony around and on top of the hall and also ready office, small rest room and wc. A third floor is almost finish, can be separated for offices or flats. Beautiful view on the sea site of old port Marina. Parking place in cover garage us a benefit.