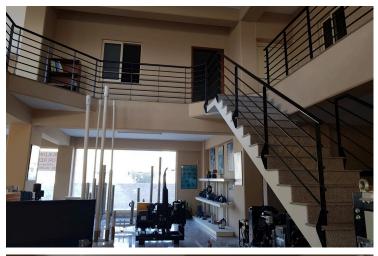

#### Description

Commercial building located near Limassol Marina. It is consisted of 4 floors with private parking places. The 4th floor can be used us offices or apartments. First floor has ready office and large hall for show room. Second floor has a big balcony around and on top of the hall and also ready office, small rest room and wc. A third floor is almost finish, can be separated for offices or flats. Beautiful view on the sea site of old port Marina. Parking place in cover garage us a benefit.