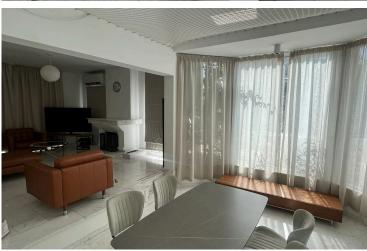

### Description

For Rent: Renovated 3-Bedroom Semi-Detached House in Green Area, Germasogeia

Recently renovated in 2023, this beautifully updated 3-bedroom semi-detached house offers 220  $m^2$  of interior space and 80  $m^2$  of verandas, located in the tranquil Green Area of Germasogeia.

ground floor features opm plan spacious and comfortable living areas with a cozy fireplace and a dining space that can also serve as an additional lounge. A semi-separate kitchen is complemented by a dedicated laundry room for added convenience.

## Facilities

| Aircondition, Split system  | Solar photovoltaic panels | Storage                          |  |
|-----------------------------|---------------------------|----------------------------------|--|
| Features                    |                           |                                  |  |
| Balcony, front              | Barbeque                  | Combined kitchen and dining area |  |
| Connected to electric mains | Double glazing            | Easy access to highway           |  |
| En suite shower             | Fitted wardrobes          | Guest WC                         |  |
| High ceilings               | Indoor fireplace          | Laundry room                     |  |
| Marble stairs               | Municipal water/sewage    | Pressurized water system         |  |
| Spacious rooms              | Thermal insulation        | Under stairs storage             |  |