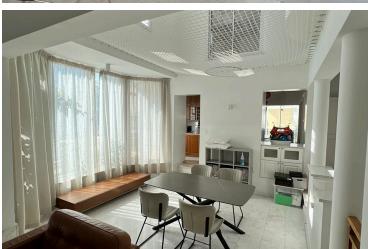

### Description

For Rent: Renovated 3-Bedroom Semi-Detached House in Green Area, Germasogeia

Recently renovated in 2023, this beautifully updated 3-bedroom semi-detached house offers 220  $m^2$  of interior space and 80  $m^2$  of verandas, located in the tranquil Green Area of Germasogeia.

ground floor features opm plan spacious and comfortable living areas with a cozy fireplace and a dining space that can also serve as an additional lounge. A semi-separate kitchen is complemented by a dedicated laundry room for added convenience.

## Facilities

| Aircondition, Split system  | Solar photovoltaic panels | Storage                          |  |
|-----------------------------|---------------------------|----------------------------------|--|
| Features                    |                           |                                  |  |
| Balcony, front              | Barbeque                  | Combined kitchen and dining area |  |
| Connected to electric mains | Double glazing            | Easy access to highway           |  |
| En suite shower             | Fitted wardrobes          | Guest WC                         |  |
| High ceilings               | Indoor fireplace          | Laundry room                     |  |
| Marble stairs               | Municipal water/sewage    | Pressurized water system         |  |
| Spacious rooms              | Thermal insulation        | Under stairs storage             |  |