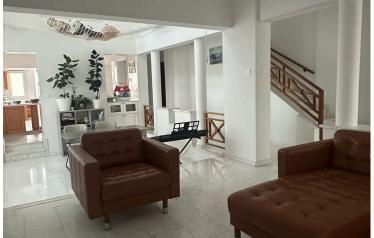

### Description

For Rent: Renovated 3-Bedroom Semi-Detached House in Green Area, Germasogeia

Recently renovated in 2023, this beautifully updated 3-bedroom semi-detached house offers 220  $m^2$  of interior space and 80  $m^2$  of verandas, located in the tranquil Green Area of Germasogeia.

ground floor features opm plan spacious and comfortable living areas with a cozy fireplace and a dining space that can also serve as an additional lounge. A semi-separate kitchen is complemented by a dedicated laundry room for added convenience.