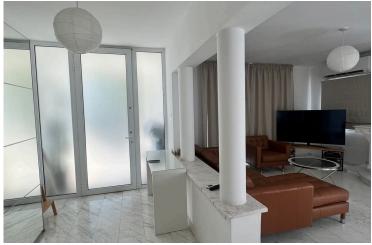

### Description

For Rent: Renovated 3-Bedroom Semi-Detached House in Green Area, Germasogeia

Recently renovated in 2023, this beautifully updated 3-bedroom semi-detached house offers 220  $m^2$  of interior space and 80  $m^2$  of verandas, located in the tranquil Green Area of Germasogeia.

## Facilities

| Aircondition, Split system  | Solar photovoltaic panels | Storage                          |  |
|-----------------------------|---------------------------|----------------------------------|--|
| Features                    |                           |                                  |  |
| Balcony, front              | Barbeque                  | Combined kitchen and dining area |  |
| Connected to electric mains | Double glazing            | Easy access to highway           |  |
| En suite shower             | Fitted wardrobes          | Guest WC                         |  |
| High ceilings               | Indoor fireplace          | Laundry room                     |  |
| Marble stairs               | Municipal water/sewage    | Pressurized water system         |  |
| Spacious rooms              | Thermal insulation        | Under stairs storage             |  |