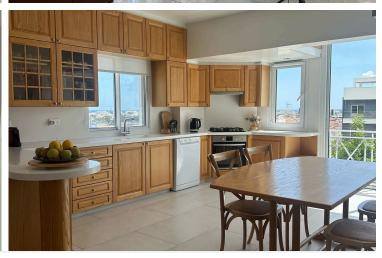

### Description

For Rent: Renovated 3-Bedroom Semi-Detached House in Green Area, Germasogeia

Recently renovated in 2023, this beautifully updated 3-bedroom semi-detached house offers 220  $m^2$  of interior space and 80  $m^2$  of verandas, located in the tranquil Green Area of Germasogeia.

ground floor features opm plan spacious and comfortable living areas with a cozy fireplace and a dining space that can also serve as an additional lounge. A semi-separate kitchen is complemented by a dedicated laundry room for added convenience.