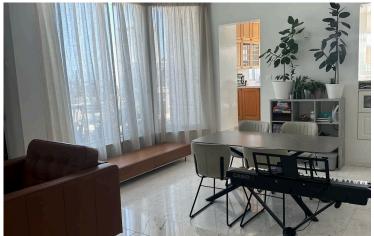

### Description

For Rent: Renovated 3-Bedroom Semi-Detached House in Green Area, Germasogeia

Recently renovated in 2023, this beautifully updated 3-bedroom semi-detached house offers 220  $m^2$  of interior space and 80  $m^2$  of verandas, located in the tranquil Green Area of Germasogeia.

ground floor features opm plan spacious and comfortable living areas with a cozy fireplace and a dining space that can also serve as an additional lounge. A semi-separate kitchen is complemented by a dedicated laundry room for added convenience.

## Facilities

| Aircondition, Split system  | Solar photovoltaic panels | Storage                          |  |
|-----------------------------|---------------------------|----------------------------------|--|
| Features                    |                           |                                  |  |
| Balcony, front              | Barbeque                  | Combined kitchen and dining area |  |
| Connected to electric mains | Double glazing            | Easy access to highway           |  |
| En suite shower             | Fitted wardrobes          | Guest WC                         |  |
| High ceilings               | Indoor fireplace          | Laundry room                     |  |
| Marble stairs               | Municipal water/sewage    | Pressurized water system         |  |
| Spacious rooms              | Thermal insulation        | Under stairs storage             |  |