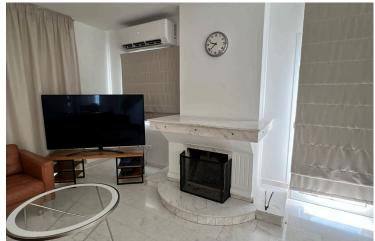

ground floor features opm plan spacious and comfortable living areas with a cozy fireplace and a dining space that can also serve as an additional lounge. A semi-separate kitchen is complemented by a dedicated laundry room for added convenience.

Ample storage space

New air-conditioning units and appliances

Private parking