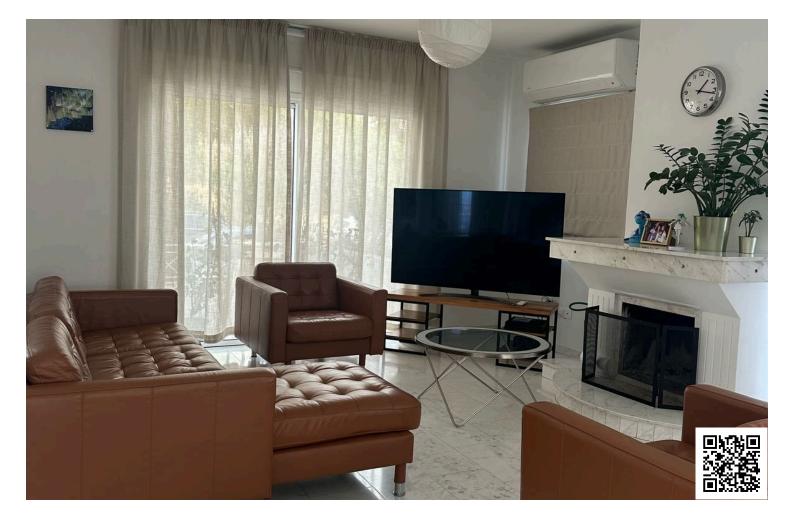

### Description

For Rent: Renovated 3-Bedroom Semi-Detached House in Green Area, Germasogeia

Recently renovated in 2023, this beautifully updated 3-bedroom semi-detached house offers 220  $m^2$  of interior space and 80  $m^2$  of verandas, located in the tranquil Green Area of Germasogeia.

ground floor features opm plan spacious and comfortable living areas with a cozy fireplace and a dining space that can also serve as an additional lounge. A semi-separate kitchen is complemented by a dedicated laundry room for added convenience.

Guest toiler

Upstairs, you'll find a master bedroom with an en-suite bathroom and built-in wardrobe, two additional bedrooms, and a main bathroom with a bathtub.

Key Features:

Fully furnished

Indoor hammock

Ample storage space

New air-conditioning units and appliances

Private parking