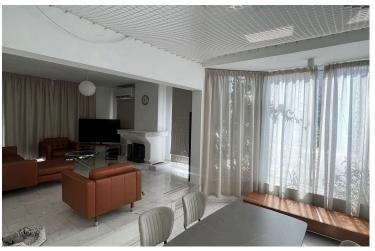

### Description

For Rent: Renovated 3-Bedroom Semi-Detached House in Green Area, Germasogeia

Recently renovated in 2023, this beautifully updated 3-bedroom semi-detached house offers 220  $m^2$  of interior space and 80  $m^2$  of verandas, located in the tranquil Green Area of Germasogeia.

ground floor features opm plan spacious and comfortable living areas with a cozy fireplace and a dining space that can also serve as an additional lounge. A semi-separate kitchen is complemented by a dedicated laundry room for added convenience.