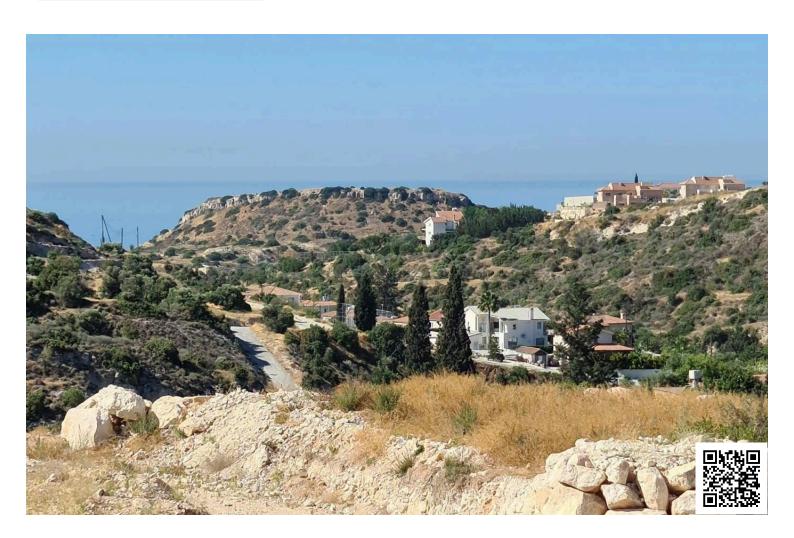

### **Description**

Plot Size: 2,000 sq. meters

Planning Zone: H4a | Building Density: 50% | Coverage: 30%

Floors Allowed: 2 | Max Height: 8.3m

Covered Buildable Area: Approx. 1,500 sq. meters

An exceptional investment opportunity in one of Limassol's most prestigious residential areas – Agios Tychonas. This spacious 2,000 sq. meter plot offers the ideal setting for the construction of two luxury private villas or one expansive high-end residence.

Key Features:

Ready for immediate development – full landscaping work completed

Planning permit issued for the construction of two exclusive villas

Located in a quiet, upscale neighborhood, just minutes from the beach, amenities, and city center

### **Features**

Easy access to highway

Mountain view

Quiet area