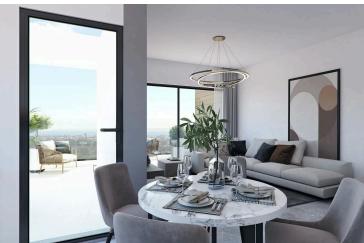

## **Description**

One bedroom apartment available for sale under construction

Modern open plan space with kitchen and a big and comfortable veranda of 13 square meters PLus 12 sq uncovered veranda with city views and partial sea views ( distant sea view )

## **Facilities**

Aircondition, Provision Elevator Parking, Covered

Solar photovoltaic panels Storage

**Features** 

Balcony Bright City view

Combined kitchen and dining Connected to electric mains Cul de sac

Double glazing Easy access to highway Easy access to main roads

Electric car charger (provision) Modern design Open plan

Pressurized water system Quiet area Shutters, electric (provision)