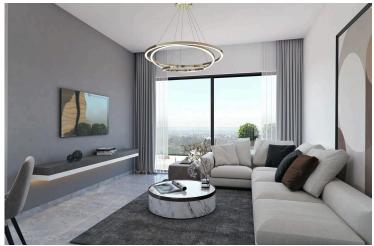

## **Description**

One bedroom apartment available for sale under construction

Modern open plan space with kitchen and a big and comfortable veranda of 13 square meters PLus 12 sq uncovered veranda with city views and partial sea views ( distant sea view )

## **Facilities**

Aircondition, Provision Elevator Parking, Covered

Solar photovoltaic panels Storage

**Features** 

Balcony Bright City view

Combined kitchen and dining Connected to electric mains Cul de sac

Double glazing Easy access to highway Easy access to main roads

Electric car charger (provision) Modern design Open plan

Pressurized water system Quiet area Shutters, electric (provision)