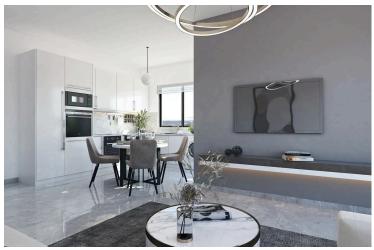

## **Description**

One bedroom apartment available for sale under construction

Modern open plan space with kitchen and a big and comfortable veranda of 13 square meters PLus 12 sq uncovered veranda with city views and partial sea views ( distant sea view )

## **Facilities**

Aircondition, Provision Elevator Parking, Covered

Solar photovoltaic panels Storage

**Features** 

Balcony Bright City view

Combined kitchen and dining Connected to electric mains Cul de sac

Double glazing Easy access to highway Easy access to main roads

Electric car charger (provision) Modern design Open plan

Pressurized water system Quiet area Shutters, electric (provision)