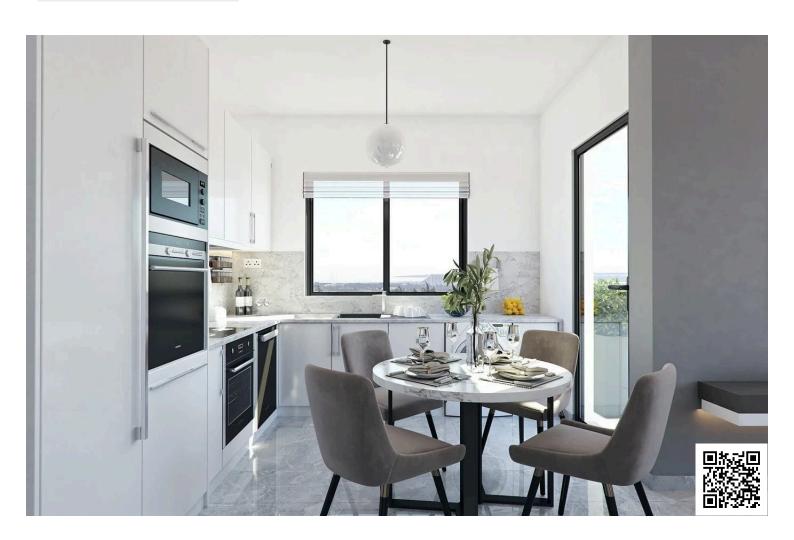

## **Description**

One bedroom apartment available for sale under construction

Modern open plan space with kitchen and a big and comfortable veranda of 13 square meters PLus 12 sq uncovered veranda with city views and partial sea views ( distant sea view )

## **Facilities**

Aircondition, Provision Elevator Parking, Covered

Solar photovoltaic panels Storage

**Features** 

Balcony Bright City view

Combined kitchen and dining Connected to electric mains Cul de sac

Double glazing Easy access to highway Easy access to main roads

Electric car charger (provision) Modern design Open plan

Pressurized water system Quiet area Shutters, electric (provision)