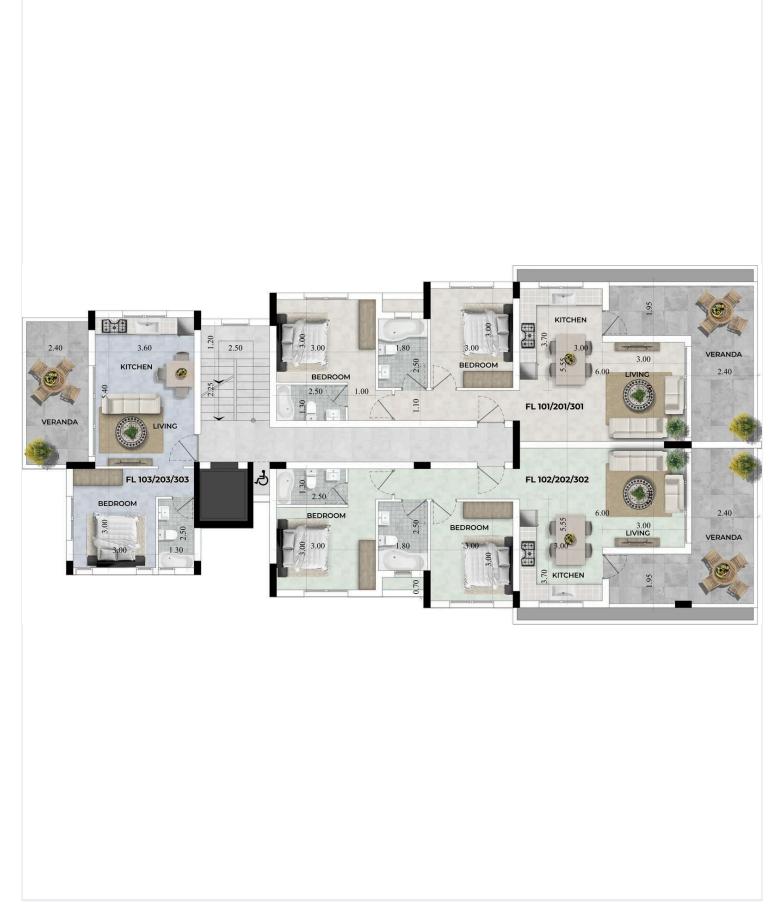

# Floor plans

## **Specifications**

| Bedrooms | Bathrooms    | Covered              |
|----------|--------------|----------------------|
| 二 1      | <b> </b> ▼ 1 | [] 44 m <sup>2</sup> |

| Туре    | Apartment          | Furnished                | Unfurnished      |
|---------|--------------------|--------------------------|------------------|
| Toilets | 1                  | Energy efficiency rating | <i></i> <b>A</b> |
| Status  | Under construction |                          |                  |

## **Description**

One bedroom apartment available for sale under construction

Modern open plan space with kitchen and a big and comfortable veranda of 13 square meters PLus 12 sq uncovered veranda with city views and partial sea views ( distant sea view )