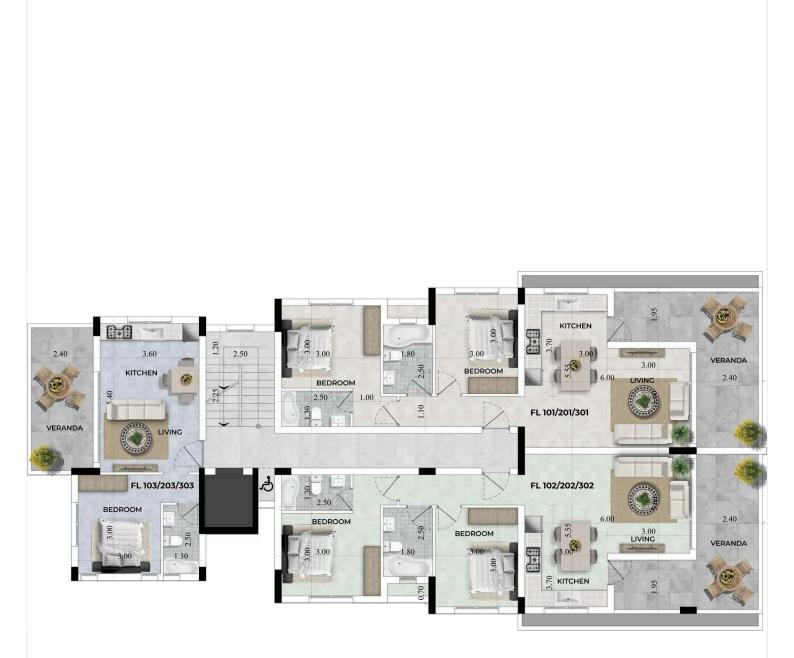

tment<br>1<br>Under construction | Furnished<br>Energy efficiency rating | Unfurnished 🥭 A |

#### Description

One bedroom apartment available for sale under construction

Modern open plan living space with kitchen leading to a . big and comfortable 13 square meter veranda with city views and partial sea views ( distant sea view )

1 bedroom with fitted wardropes

The new building shall be equipped with Photovoltaics system at all communal areas.

The building will be consist from 9 apartments in total.

Electric ) gates with control units ( 2 entrances ) , provision for electric car charger at every parking station , CCTV Monitoring at every flat , provision for electric shutters

located at Kato Polemidia just next to borders with Ypsonas ( above the highway )





### **Floor plans**







## **Additional information**

### Facilities

| Aircondition, Provision          | Elevator                    | Parking, Covered               |
|----------------------------------|-----------------------------|--------------------------------|
| Solar photovoltaic panels        | Storage                     |                                |
|                                  |                             |                                |
| Features                         |                             |                                |
| Balcony                          | Bright                      | City view                      |
| Combined kitchen and dining area | Connected to electric mains | Cul de sac                     |
| Double glazing                   | Easy acces