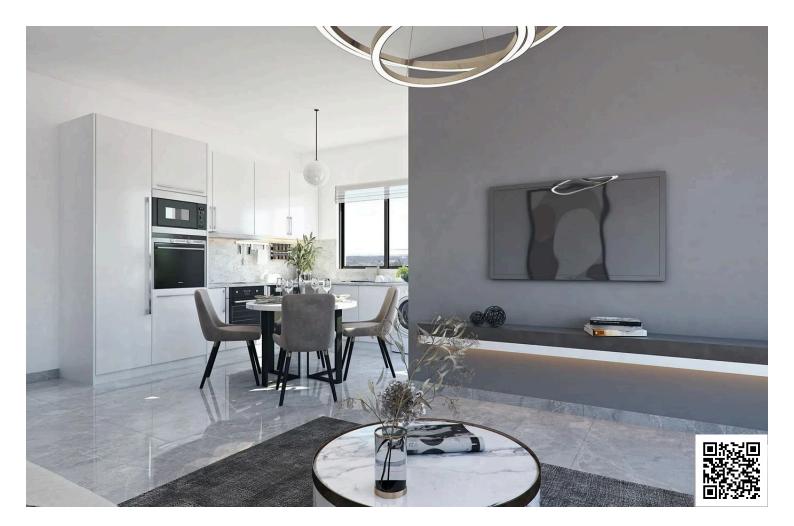

#### Description

One bedroom apartment available for sale under construction

Modern open plan living space with kitchen leading to a . big and comfortable 13 square meter veranda with city views and partial sea views ( distant sea view )

1 bedroom with fitted wardropes

The new building shall be equipped with Photovoltaics system at all communal areas.

The building will be consist from 9 apartments in total.

Electric ) gates with control units ( 2 entrances ) , provision for electric car charger at every parking station , CCTV Monitoring at every flat , provision for electric shutters