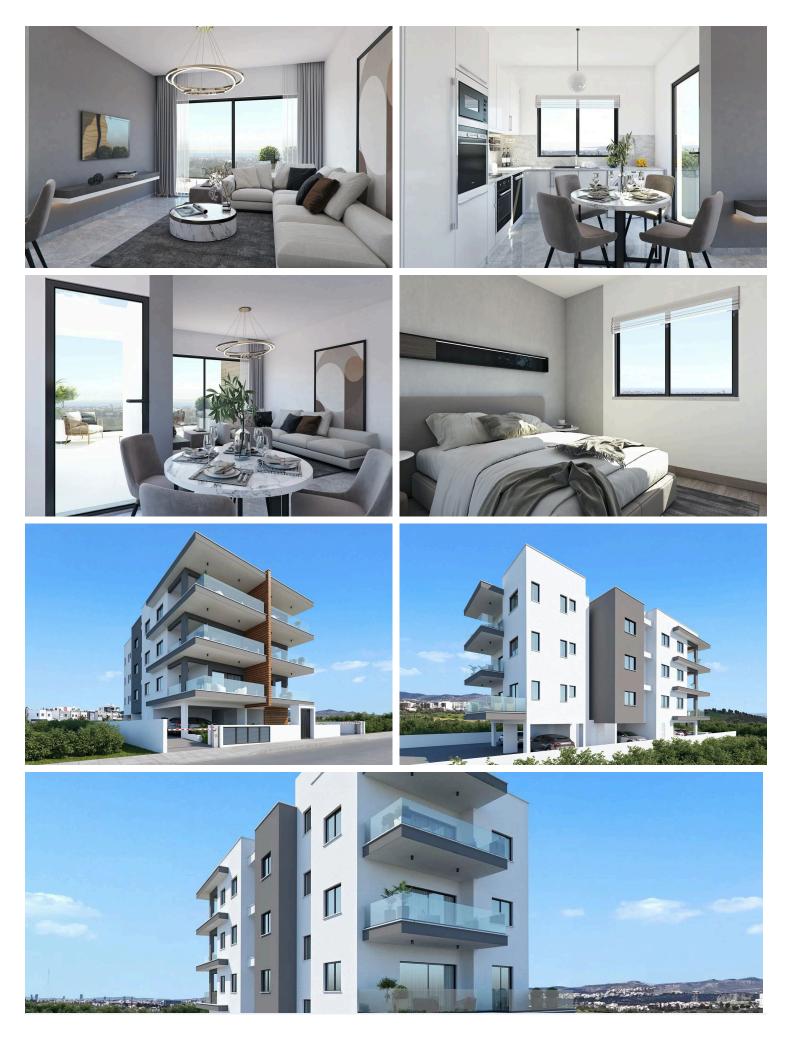

#### Description

One bedroom apartment available for sale under construction

Modern open plan living space with kitchen leading to a . big and comfortable 13 square meter veranda with city views and partial sea views ( distant sea view )

1 bedroom with fitted wardropes

The new building shall be equipped with Photovoltaics system at all communal areas.

The building will be consist from 9 apartments in total.

Electric ) gates with control units ( 2 entrances ) , provision for electric car charger at every parking station , CCTV Monitoring at every flat , provision for electric shutters

located at Kato Polemidia just next to borders with Ypsonas ( above the highway )