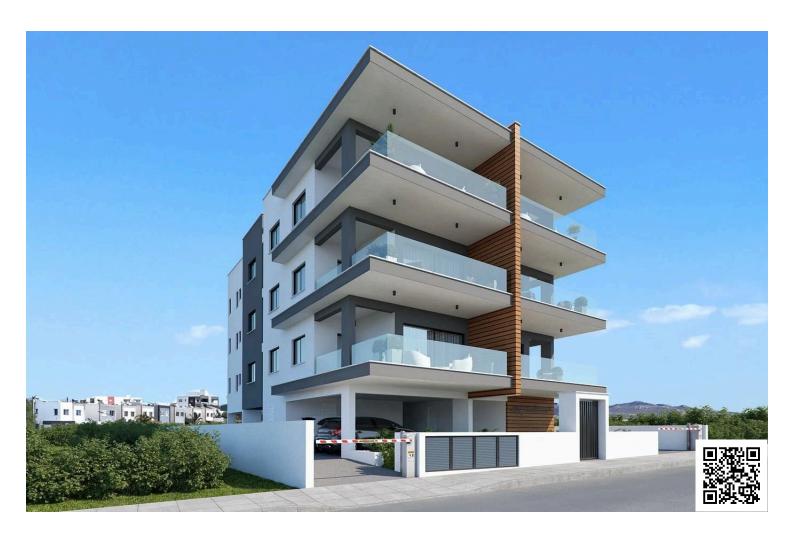

# TOP FLOOR ONE BEDROOM APARTMENT FOR SALE IN KATO POLEMIDIA

Kato Polemidia, Limassol

€180,000 +VAT

## **Description**

One bedroom apartment available for sale under construction

Modern open plan living space with kitchen leading to a big and comfortable 13 square meter veranda with city views and partial sea views ( distant sea view )

located at Kato Polemidia just next to borders with Ypsonas (above the highway)