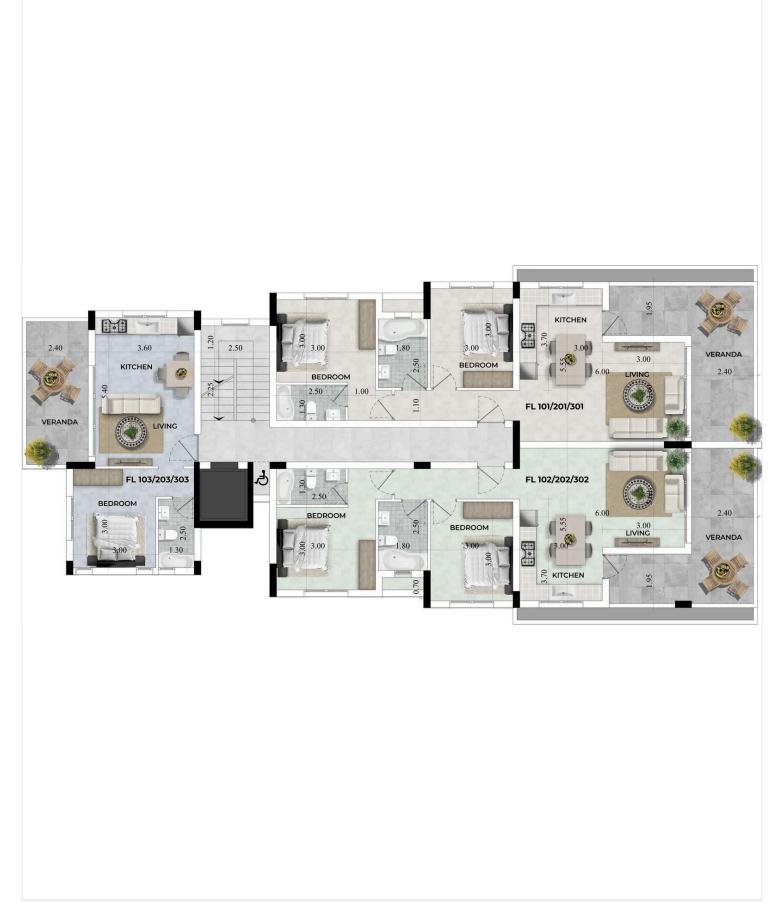

# Floor plans

## **Specifications**

| Bedrooms   | Bathrooms  | Covered              |
|------------|------------|----------------------|
| <b>=</b> 1 | <b>™</b> 1 | [] 44 m <sup>2</sup> |
|            |            |                      |

## **Description**

One bedroom apartment available for sale under construction

Modern open plan living space with kitchen leading to a big and comfortable 13 square meter veranda with city views and partial sea views ( distant sea view )

1 bedroom with fitted wardrobes

The new building shall be equipped with Photovoltaics system at all communal areas.

The building will be consist from 9 apartments in total.

Electric ) gates with control units ( 2 entrances ) , provision for electric car charger at every parking station , CCTV Monitoring at every flat , provision for electric shutters