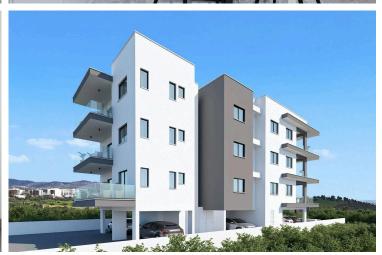

60182180

# TOP FLOOR ONE BEDROOM APARTMENT FOR SALE IN KATO POLEMIDIA

Kato Polemidia, Limassol

€180,000 +VAT























## **Overview**

## **Specifications**

| Bedrooms   | Bathrooms  | Covered              |
|------------|------------|----------------------|
| <b>=</b> 1 | <b>™</b> 1 | [] 44 m <sup>2</sup> |
|            |            |                      |

| Туре    | Apartment          | Furnished                | Unfurnished |
|---------|--------------------|--------------------------|-------------|
| Toilets | 1                  | Energy efficiency rating | <i>≈</i> A  |
| Status  | Under construction |                          |             |

## **Description**

One bedroom apartment available for sale under construction

Modern open plan living space with kitchen leading to a big and comfortable 13 square meter veranda with city views and partial sea views ( distant sea view )

1 bedro