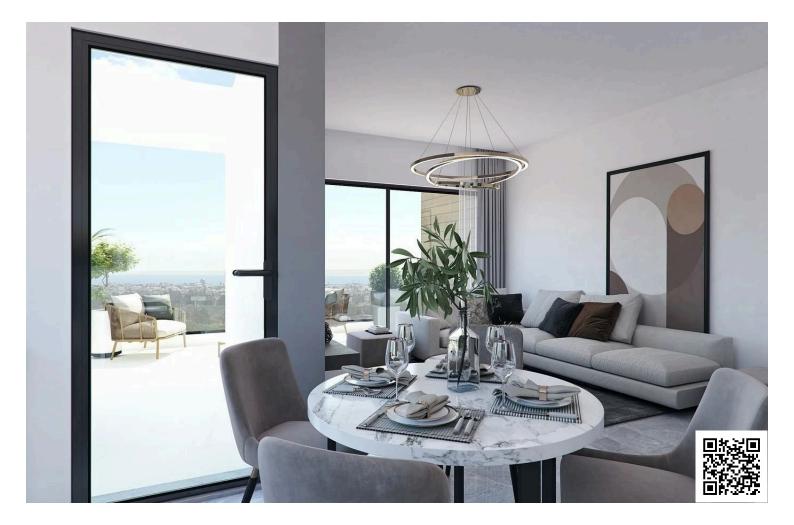

#### Description

Two bedroom apartment available for sale under construction

Modern open plan space with kitchen and . big and comfortable 20 sqaure metere verandas for enjoying private or friendly moments overlooking the town of Limassol with city views and partial sea views

2 bedrooms (including 1 en-suite master bedroom)

Apartment is located on the second floor and offers open city views with sea view ( distant sea view )

The new building shall be equipped with Photovoltaics system at all communal areas. 2 bedroom apartments include separate photovoltaic system.