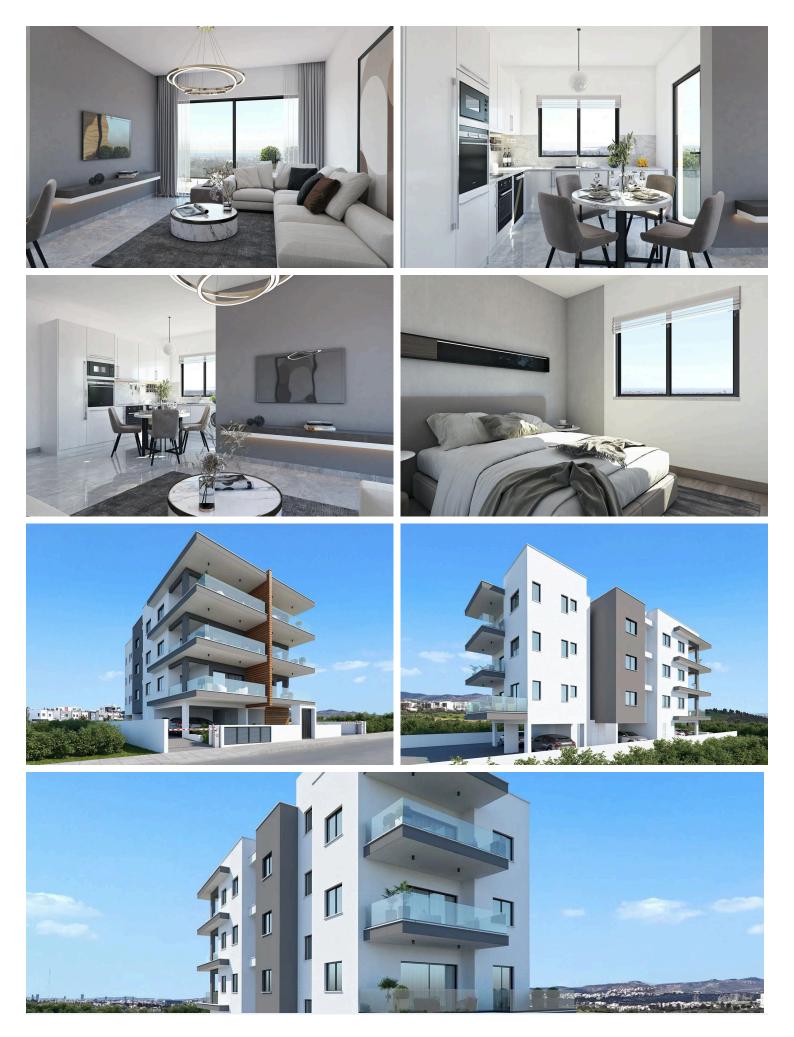

#### Description

Two bedroom apartment available for sale under construction

Modern open plan space with kitchen and . big and comfortable 20 sqaure metere verandas for enjoying private or friendly moments overlooking the town of Limassol with city views and partial sea views

2 bedrooms (including 1 en-suite master bedroom)

Apartment is located on the second floor and offers open city views with sea view ( distant sea view )

The new building shall be equipped with Photovoltaics system at all communal areas. 2 bedroom apartments include separate photovoltaic system.

The building will be consist from 9 apartments in total.

Electric ) gates with control units ( 2 entrances ) , provision for electric car charger at every parking station , CCTV Monitoring at every flat , provision for electric shutters