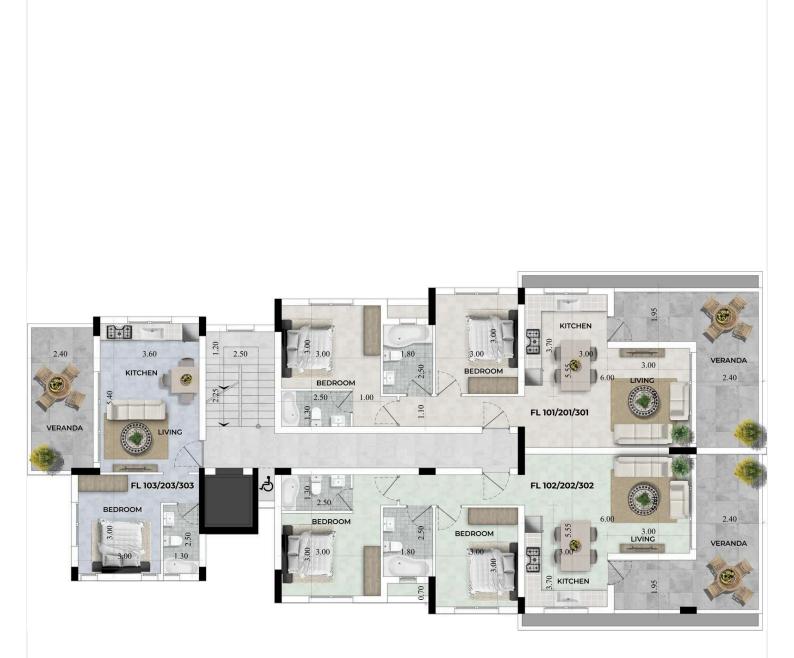

### **Floor plans**

### **Specifications**

| Bathrooms          | Covered                  |                                                        |  |
|--------------------|--------------------------|--------------------------------------------------------|--|
| <b>X</b> 2         | [] 77 m <sup>2</sup>     | [] 77 m <sup>2</sup>                                   |  |
|                    | '                        |                                                        |  |
| Apartment          | Furnished                | Unfurnished                                            |  |
| 2                  | Energy efficiency rating | <i>i</i> A                                             |  |
| Under construction |                          |                                                        |  |
|                    | Apartment   2            | Apartment   Furnished     2   Energy efficiency rating |  |

#### Description

Two bedroom apartment available for sale under construction

Modern open plan space with kitchen and . big and comfortable 20 sqaure metere verandas for enjoying private or friendly moments overlooking the town of Limassol with city views and partial sea views