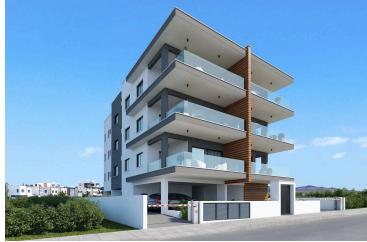

# TWO BEDROOM APARTMENT FOR SALE IN KATO POLEMIDIA

Kato Polemidia, Limassol

€270,000 +VAT

## **Description**

Two bedroom apartment available for sale under construction \m.

Modern open plan space with kitchen and . big and comfortable 20 sqaure metere verandas for enjoying private or friendly moments overlooking the town of Limassol with city views and partial sea views

2 bedrooms (including 1 en-suite master bedroom)

The new building shall be equipped with Photovoltaics system at all communal areas. 2 bedroom apartments include separate photovoltaic system.

The building will be consist from 9 apartments in total.

Electric ) gates with control units ( 2 entrances ) , provision for electric car charger at every parking station , CCTV Monitoring at every flat , provision for electric shutters

located at Kato Polemidia just next to borders with Ypsonas (above the highway)