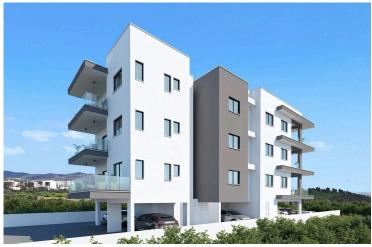

# TWO BEDROOM APARTMENT FOR SALE IN KATO POLEMIDIA

Kato Polemidia, Limassol

€270,000 +VAT

## **Description**

Two bedroom apartment available for sale under construction \m.

Modern open plan space with kitchen and . big and comfortable 20 sqaure metere verandas for enjoying private or friendly moments overlooking the town of Limassol with city views and partial sea views

2 bedrooms (including 1 en-suite master bedroom)

The new building shall be equipped with Photovoltaics system at all communal areas. 2 bedroom apartments include separate photovoltaic system.

The building will be consist from 9 apartments in total.

Electric ) gates with control units ( 2 entrances ) , provision for electric car charger at every parking station , CCTV Monitoring at every flat , provision for electric shutters

located at Kato Polemidia just next to borders with Ypsonas (above the highway)