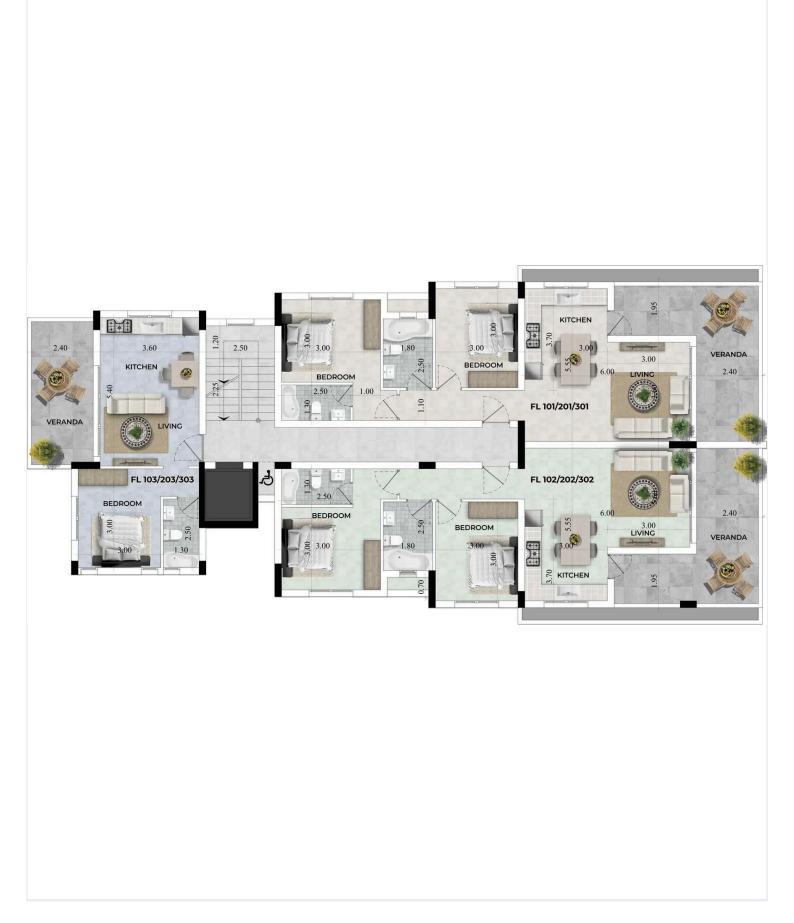

Two bedroom apartment available for sale under construction \m.

Modern open plan space with kitchen and . big and comfortable 20 sqaure metere verandas for enjoying private or friendly moments overlooking the town of Limassol with city views and partial sea views

2 bedrooms (including 1 en-suite master bedroom)

The new building shall be equipped with Photovoltaics system at all communal areas. 2 bedroom apartments include separate photovoltaic system.

The building will be consist from 9 apartments in total.

Electric ) gates with control units ( 2 entrances ) , provision for electric car charger at every parking station , CCTV Monitoring at every flat , provision for electric shutters

located at Kato Polemidia just next to borders with Ypsonas (above the highway)





# Floor plans







# **Additional information**

### **Facilities**

Aircondition, Provision Elevator Parking, Covered

Solar photovoltaic panels Storage

#### **Features**

Balcony Bright City view

Combined kitchen and dining Connected to electric mains Cul de sac

Double glazing Easy access to highway Easy access to main roads

Electric car charger (provision) Modern design Open plan

Pressurized water system Quiet area Shutters, electric (provision)

#### Contact us



#### **Natalia Pot**

(+357) 96071780

npot@vivorealty.com.cy