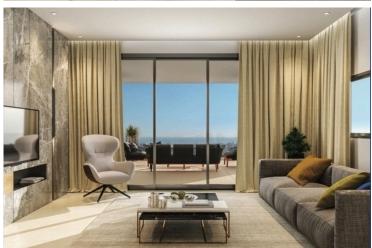

## **Description**

Luxury one bedroom apartment, available for sale offers 1 bright bedroom with fitted wardrobes and access to the beautiful Veranda, , one main bathroom with shower.

Open plan Kitchen, living area with access to the big covered veranda.

apartment is situated luxury residential complex with common swimming pool, Kids playground gym area and sauna

Located in potamos Germasogeia tourist area of Limassol, 700 meters from the sea.

feel free to contact us for any additional information you may need.