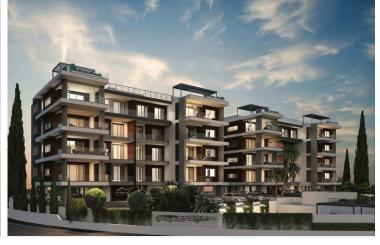

# LUXURY ONE BEDROOM APARTMENT IN TOURIST AREA

Potamos Germasogeias, Limassol

€420,000 +VAT

## **Description**

Luxury one bedroom apartment, available for sale offers 1 bright bedroom with fitted wardrobes and access to the beautiful Veranda, , one main bathroom with shower.

Open plan Kitchen, living area with access to the big covered veranda.

apartment is situated luxury residential complex with common swimming pool, Kids playground gym area and sauna

Located in potamos Germasogeia tourist area of Limassol, 700 meters from the sea.

feel free to contact us for any additional information you may need.