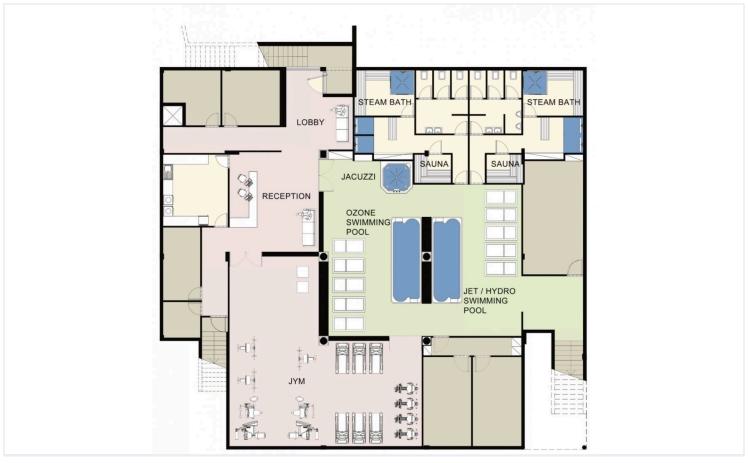

apartment is situated luxury residential complex with common swimming pool, Kids playground gym area and sauna

Located in potamos Germasogeia tourist area of Limassol, 700 meters from the sea.

feel free to contact us for any additional information you may need.

## **Facilities**

Aircondition, Split system Childrens playground Elevator

Gated complex Gym Heating, Underfloor

Landscaped garden Outdoor shower Parking, Covered

Pool, Communal Sauna Spa

Storage