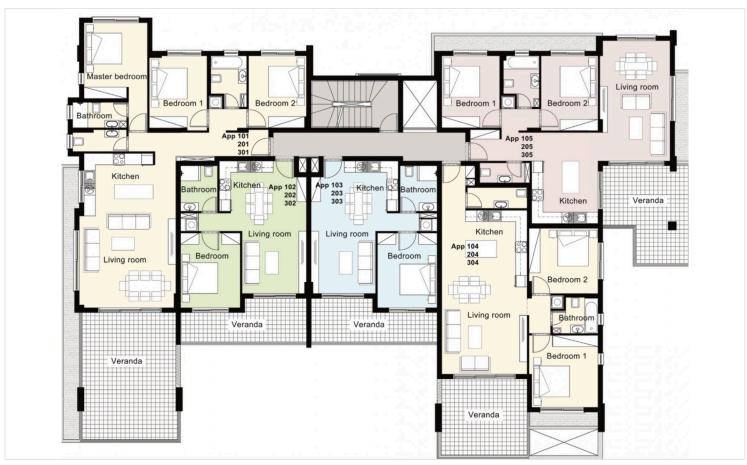

# Floor plans

## **Description**

Luxury one bedroom apartment, available for sale offers 1 bright bedroom with fitted wardrobes and access to the beautiful Veranda, , one main bathroom with shower.

Open plan Kitchen, living area with access to the big covered veranda.