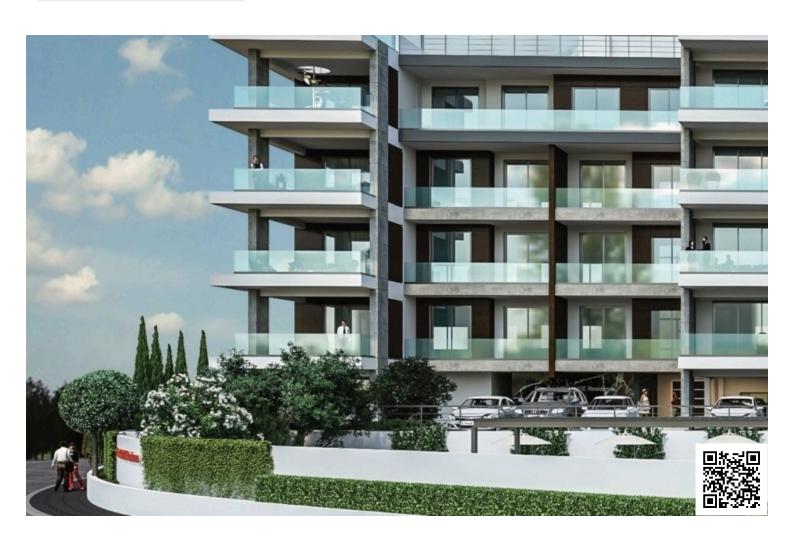

## **Description**

Luxury one bedroom apartment, available for sale offers 1 bright bedroom with fitted wardrobes and access to the beautiful Veranda, , one main bathroom with shower.

Open plan Kitchen, living area with access to the big covered veranda.

apartment is situated luxury residential complex with common swimming pool, Kids playground gym area and sauna

Located in potamos Germasogeia tourist area of Limassol, 700 meters from the sea.

feel free to contact us for any additional information you may need.