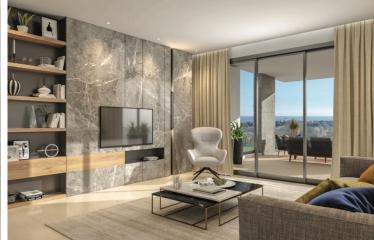

## **Description**

Luxury one bedroom apartment, available for sale offers 1 bright bedroom with fitted wardrobes and access to the beautiful Veranda, , one main bathroom with shower.

Open plan Kitchen, living area with access to the big covered veranda.

apartment is situated luxury residential complex with common swimming pool, Kids playground gym area and sauna

Located in potamos Germasogeia tourist area of Limassol, 700 meters from the sea.

feel free to contact us for any additional information you may need.