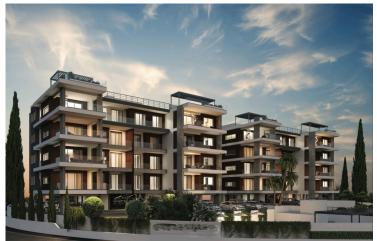

Open plan Kitchen with living area with access to the big covered veranda.

Located in a a residential complex located in potamos Germasogeia tourist area of Limassol, 700 meters from the sea.

The complex has a communal swimming pool, a fenced play area for kids, as well as a fully equipped gym area and sauna