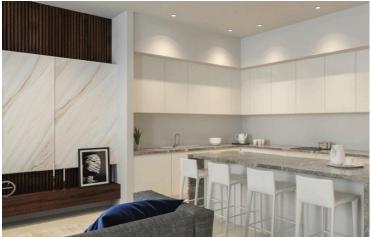

Open plan Kitchen with living area with access to the big covered veranda.

Located in a a residential complex located in potamos Germasogeia tourist area of Limassol, 700 meters from the sea.

The complex has a communal swimming pool, a fenced play area for kids, as well as a fully equipped gym area and sauna