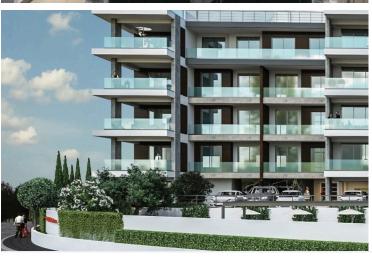

Open plan Kitchen with living area with access to the big covered veranda.

Located in a a residential complex located in potamos Germasogeia tourist area of Limassol, 700 meters from the sea.

The complex has a communal swimming pool, a fenced play area for kids, as well as a fully equipped gym area and sauna