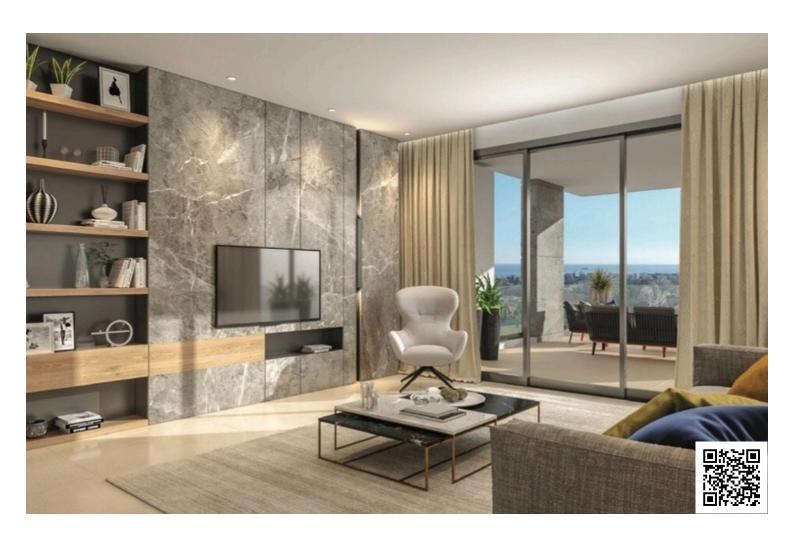

## **Description**

Luxury two bedroom apartment available for sale -, offers 2 bright bedrooms with fitted wardrobes a( one of them has an access to the beautiful Veranda, )

one main bathroom with a bath.

Open plan Kitchen with living area with access to the big covered veranda.

Located in a a residential complex located in potamos Germasogeia tourist area of Limassol, 700 meters from the sea.

The complex has a communal swimming pool, a fenced play area for kids, as well as a fully equipped gym area and sauna