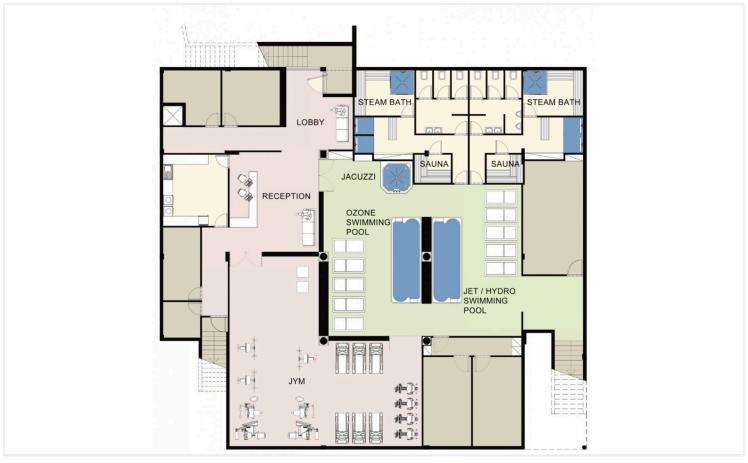

Open plan Kitchen with living area with access to the big covered veranda.

Located in a a residential complex located in potamos Germasogeia tourist area of Limassol, 700 meters from the sea.

The complex has a communal swimming pool, a fenced play area for kids, as well as a fully equipped gym area and sauna

### **Facilities**

Aircondition, Split system

Gated complex

Landscaped garden

Pool, Communal

Storage

Childrens playground

Gym

Outdoor shower

Sauna

Elevator

Heating, Underfloor

Parking, Covered

Spa