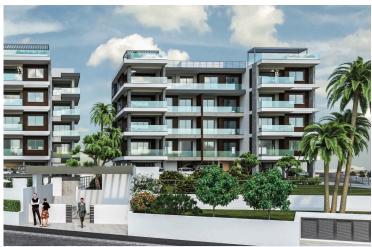

## **Description**

Luxury two bedroom apartment available for sale -, offers 2 bright bedrooms with fitted wardrobes a( one of them has an access to the beautiful Veranda, )

one main bathroom with a bath.

Open plan Kitchen with living area with access to the big covered veranda.

Located in a a residential complex located in potamos Germasogeia tourist area of Limassol, 700 meters from the sea.

The complex has a communal swimming pool, a fenced play area for kids, as well as a fully equipped gym area and sauna