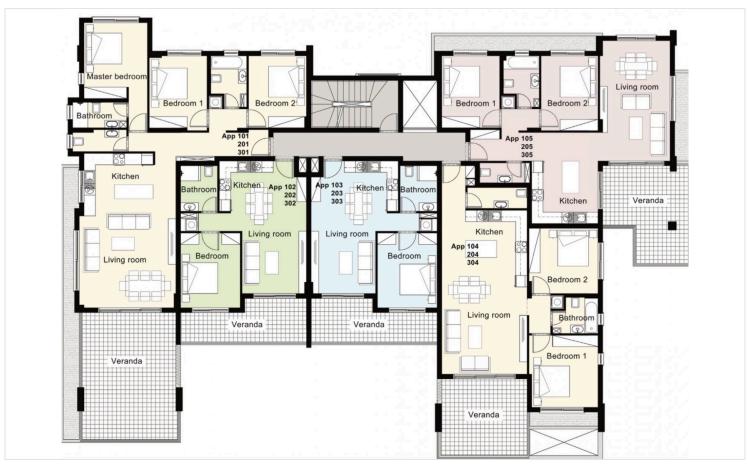

Furnished                | Unfurnished |
| Status  | Under construction | Energy efficiency rating | <b>⊘</b> A  |
|         |                    |                          |             |

## **Description**

Luxury two bedroom apartment available for sale -, offers 2 bright bedrooms with fitted wardrobes a( one of them has an access to the beautiful Veranda, )

one main bathroom with a bath.

Open plan Kitchen with living area with access to the big covered veranda.

Located in a a residential complex located in potamos Germasogeia tourist area of Limassol, 700 meters from the sea.

The complex has a communal swimming pool, a fenced play area for kids, as well as a fully equipped gym area and sauna

feel free to contact us for any additional information you may need.





# Floor plans









## **Additional information**

### **Facilities**

Aircondition, Split system

Gated complex

Landscaped garden

Pool, Communal

Storage

Childrens playground

Gym

Outdoor shower

Sauna

Elevator

Heating, Underfloor

Parking, Covered

Spa

#### **Features**

Bath

Combined kitchen and dining

area

Easy access to main roads

High ceilings

Near amenities

Shower

Walking distance to beach

Bathroom underfloor heating

Double glazing

Entrance gate, automated

Luxury specifications

Next to green area

Sound insulation

Bright

Easy access to highway

Fitted wardrobes

Modern design

Quiet area

Veranda, large

#### Contact us



#### **Natalia Pot**

(+357) 96071780

npot@vivorealty.com.cy