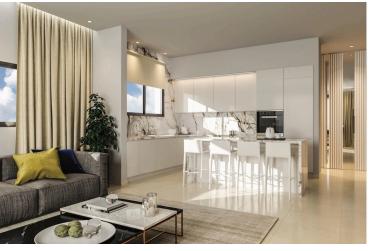

Open plan Kitchen with living area with access to the big covered veranda.

Located in a a residential complex located in potamos Germasogeia tourist area of Limassol, 700 meters from the sea.

The complex has a communal swimming pool, a fenced play area for kids, as well as a fully equipped gym area and sauna