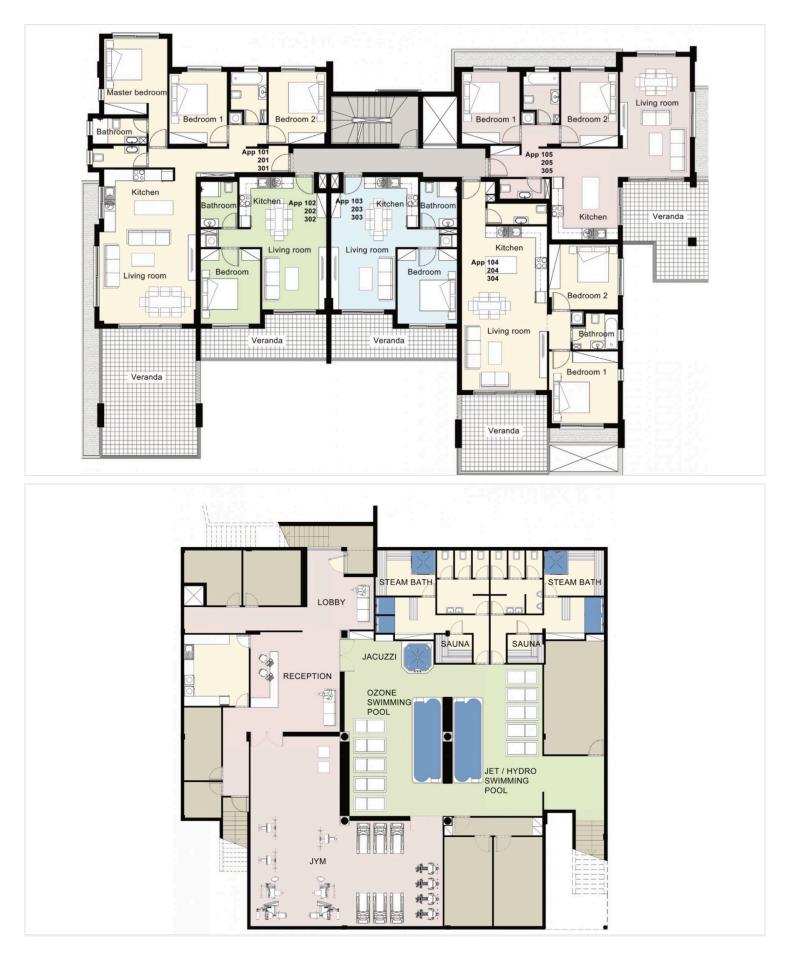

## **Floor plans**

### **Facilities**

| Childrens playground | Elevator          | Gated complex  |
|----------------------|-------------------|----------------|
| Gym                  | Landscaped garden | Outdoor shower |
| Parking, Covered     | Pool, Communal    | Sauna          |
| Spa                  | Storage           |                |
|                      |                   |                |