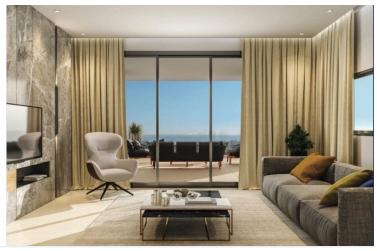

### Description

Luxury three bedroom apartment, available for sale offers 3 bright bedrooms (1 ensuite with a shower, fitted wardrobes) and one main bathroom. Open plan Kitchen, living area with access to the big covered veranda.

### Features

| Bath                     | Bright                    | Combined kitchen and dining area |
|--------------------------|---------------------------|----------------------------------|
| Double glazing           | Easy access to main roads | En suite shower                  |
| Entrance gate, automated | Fitted wardrobes          | Guest WC                         |
| Luxury specifications    | Modern design             | Near amenities                   |
| Shower                   | Veranda, large            | Walking distance to beach        |