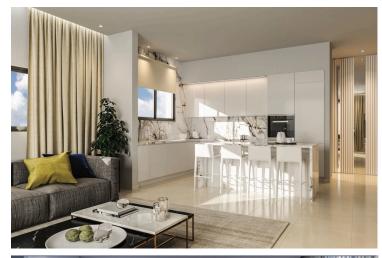

### Description

Luxury three bedroom apartment, available for sale offers 3 bright bedrooms (1 ensuite with a shower, fitted wardrobes) and one main bathroom. Open plan Kitchen, living area with access to the big covered veranda.

### Features

| Bath                     | Bright                    | Combined kitchen and dining area |
|--------------------------|---------------------------|----------------------------------|
| Double glazing           | Easy access to main roads | En suite shower                  |
| Entrance gate, automated | Fitted wardrobes          | Guest WC                         |
| Luxury specifications    | Modern design             | Near amenities                   |
| Shower                   | Veranda, large            | Walking distance to beach        |