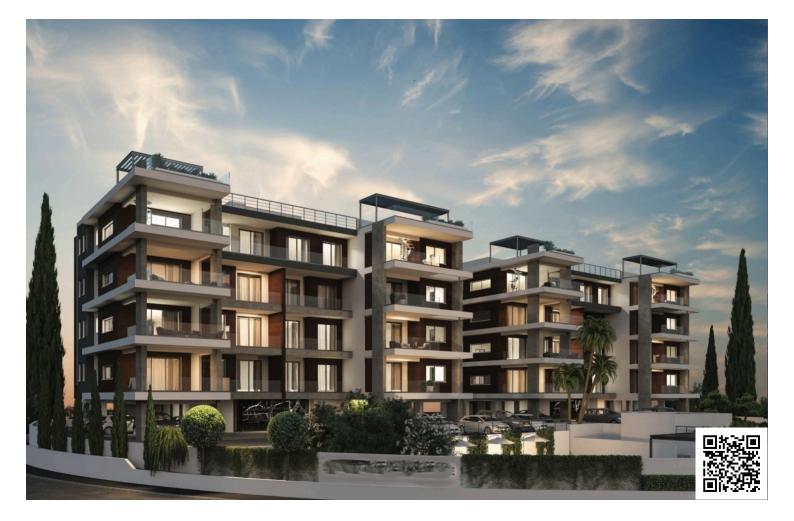

### Description

Luxury three bedroom apartment, available for sale offers 3 bright bedrooms (1 ensuite with a shower, fitted wardrobes) and one main bathroom. Open plan Kitchen, living area with access to the big covered veranda.

located in potamos Germasogeia tourist area of Limassol, 700 meters from the sea.

the complex has a communal swimming pool, a fenced play area for kids, as well as a fully equipped

feel free to contact us for any additional information you may need.

### **Facilities**

| Childrens playground | Elevator          | Gated complex  |
|----------------------|-------------------|----------------|
| Gym                  | Landscaped garden | Outdoor shower |
| Parking, Covered     | Pool, Communal    | Sauna          |
| Spa                  | Storage           |                |
|                      |                   |                |