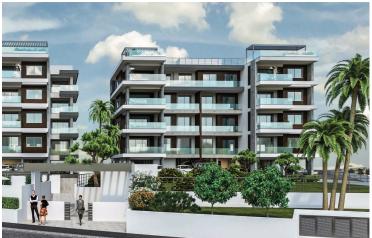

### Description

Luxury three bedroom apartment, available for sale offers 3 bright bedrooms (1 ensuite with a shower, fitted wardrobes) and one main bathroom. Open plan Kitchen, living area with access to the big covered veranda.

located in potamos Germasogeia tourist area of Limassol, 700 meters from the sea.

the complex has a communal swimming pool, a fenced play area for kids, as well as a fully equipped

feel free to contact us for any additional information you may need.

### **Facilities**

| Childrens playground | Elevator          | Gated complex  |
|----------------------|-------------------|----------------|
| Gym                  | Landscaped garden | Outdoor shower |
| Parking, Covered     | Pool, Communal    | Sauna          |
| Spa                  | Storage           |                |
|                      |                   |                |