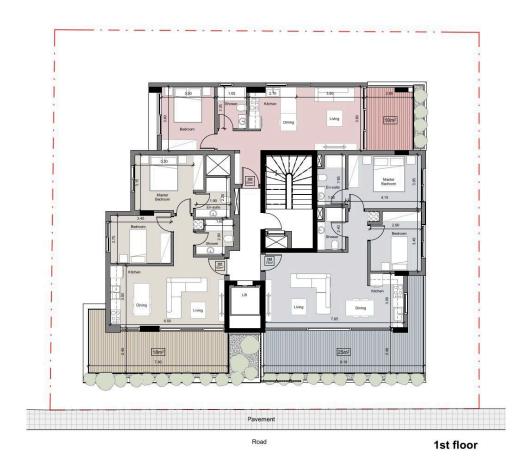

d wardropes

Situated in the vibrant Katholiki area of Limassol, a central neighbourhood that perfectly balances convenience and tranquility.

Just a 10-minute walk from the vibrant city center, you'll find charming cafés, boutique shops, and cultural hotspots—all within easy reach, while still enjoying the peacefulness of a private urban retreat.

Each property is equipped with premium standard finishes:

Central VrV Air-Condition System

Photovoltaics & Net Metering for Each Apartment

Electric Vehicle Charge Provision for Each Apartment

Concealed Sanitary Mixers

Thermal Aluminum Lift & Slide - Floor-to-ceiling height doors

Ambient Entrance Lighting

Face Recognition Entry Video Phone

Interior Design Consultation

Automated Gate for Parking Area

Heat Pump Boiler





# Floor plans







# **Additional information**

## **Facilities**

Aircondition, Central system

Storage

Parking, Covered

Solar photovoltaic panels

**Features** 

Balcony

Double glazing

Entrance gate, automated

Modern design

Open plan

Sound insulation

Central sound system

Easy access to main roads

Fitted wardrobes

Near amenities

Painted

Veranda

Combined kitchen and dining area

Electric car charger (provision)

Heart of city center

Near bus route

Pressurized water system

### Contact us



Natalia Pot

(+357) 96071780

npot@vivorealty.com.cy