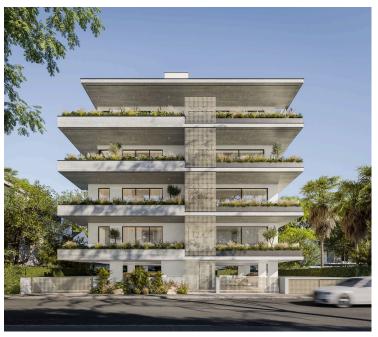

# **Description**

Two bedroom apartment for sale in Limassol Katholiki area

Open plan living area with kitchen

2 bedrooms with fitted wardropes

Situated in the vibrant Katholiki area of Limassol, a central neighbourhood that perfectly balances convenience and tranquility.

Just a 10-minute walk from the vibrant city center, you'll find charming cafés, boutique shops, and cultural hotspots—all within easy reach, while still enjoying the peacefulness of a private urban retreat.