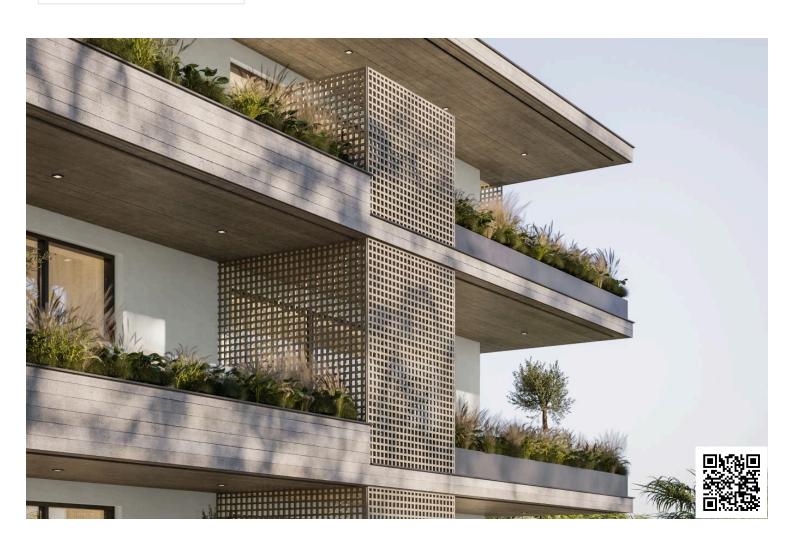

# **Description**

Two bedroom apartment for sale in Limassol Katholiki area

Open plan living area with kitchen

2 bedrooms with fitted wardropes

Situated in the vibrant Katholiki area of Limassol, a central neighbourhood that perfectly balances convenience and tranquility.

Just a 10-minute walk from the vibrant city center, you'll find charming cafés, boutique shops, and cultural hotspots—all within easy reach, while still enjoying the peacefulness of a private urban retreat.

Each property is equipped with premium standard finishes:

Central VrV Air-Condition System

Photovoltaics & Net Metering for Each Apartment

Electric Vehicle Charge Provision for Each Apartment

Concealed Sanitary Mixers

Thermal Aluminum Lift & Slide - Floor-to-ceiling height doors

Ambient Entrance Lighting

Face Recognition Entry Video Phone

Interior Design Consultation

Automated Gate for Parking Area

Heat Pump Boiler