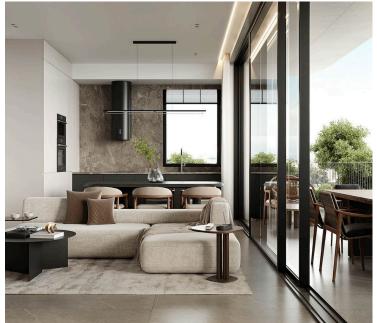

# **Description**

Two bedroom apartment for sale in Limassol Katholiki area

Open plan living area with kitchen

2 bedrooms with fitted wardropes

Situated in the vibrant Katholiki area of Limassol, a central neighbourhood that perfectly balances convenience and tranquility.

Each property is equipped with premium standard finishes:

Central VrV Air-Condition System

Photovoltaics & Net Metering for Each Apartment

Electric Vehicle Charge Provision for Each Apartment

Concealed Sanitary Mixers

Thermal Aluminum Lift & Slide - Floor-to-ceiling height doors

Ambient Entrance Lighting

Face Recognition Entry Video Phone

Interior Design Consultation

Automated Gate for Parking Area

Heat Pump Boiler