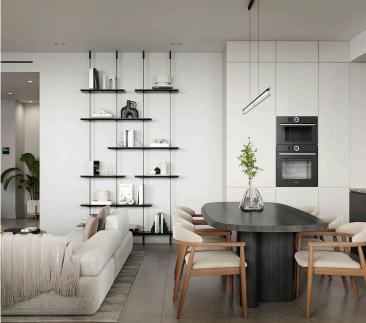

# **Description**

Two bedroom apartment for sale in Limassol Katholiki area

Open plan living area with kitchen

2 bedrooms with fitted wardropes

Situated in the vibrant Katholiki area of Limassol, a central neighbourhood that perfectly balances convenience and tranquility.

Each property is equipped with premium standard finishes:

Central VrV Air-Condition System

Photovoltaics & Net Metering for Each Apartment

Electric Vehicle Charge Provision for Each Apartment

Concealed Sanitary Mixers

Thermal Aluminum Lift & Slide - Floor-to-ceiling height doors

Ambient Entrance Lighting

Face Recognition Entry Video Phone

Interior Design Consultation

Automated Gate for Parking Area

Heat Pump Boiler