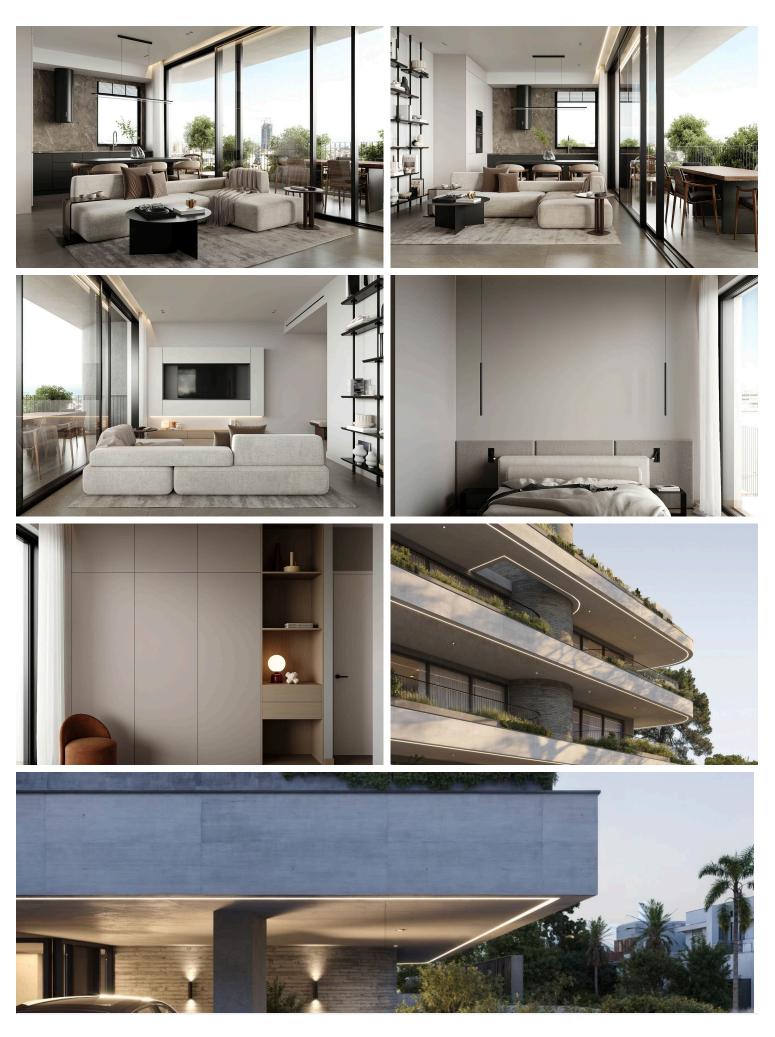

#### Description

Discover a modern apartment for sale in the sought-after area of Katholiki. This spacious unit offers 61 m2 of internal space, featuring two well-designed bedrooms that provide comfort and privacy. Situated on the third floor of a four-story building with an elevator, this apartment offers convenience and easy access.

Apartments Feautures : Central VrV Air-Condition System Photovoltaics & Net Metering for Each Apartment Electric Vehicle Charge Provision for Each Apartment Concealed Sanitary Mixers Thermal Aluminum Lift & Slide - Floor-to-ceiling height doors High Ceilings: +3m height Ambient Entrance Lighting Face Recognition Entry Video Phone Interior Design Consultation Automated Gate for Parking Area Heat Pump Boilers Wifi Controlled Water Heate