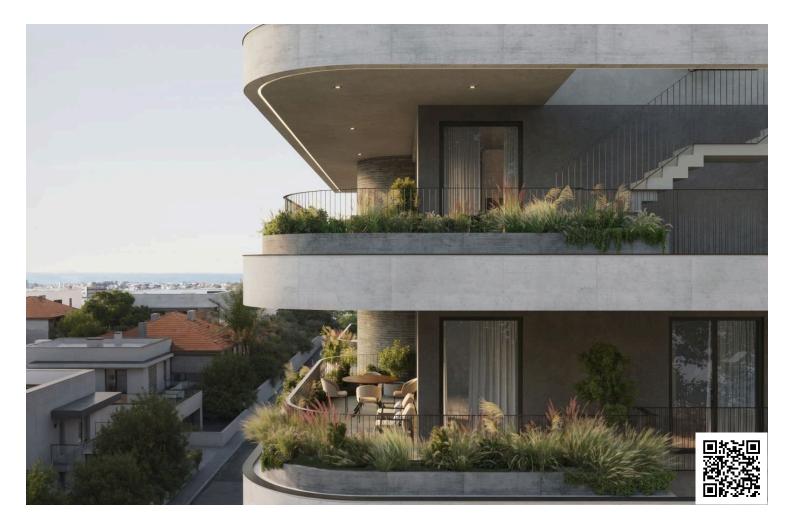

#### Description

Discover a modern apartment for sale in the sought-after area of Katholiki. This spacious unit offers 61 m2 of internal space, featuring two well-designed bedrooms that provide comfort and privacy. Situated on the third floor of a four-story building with an elevator, this apartment offers convenience and easy access.

Apartments Feautures : Central VrV Air-Condition System Photovoltaics & Net Metering for Each Apartment Electric Vehicle Charge Provision for Each Apartment Concealed Sanitary Mixers Thermal Aluminum Lift & Slide - Floor-to-ceiling height doors High Ceilings: +3m height Ambient Entrance Lighting Face Recognition Entry Video Phone Interior Design Consultation Automated Gate for Parking Area Heat Pump Boilers Wifi Controlled Water Heate