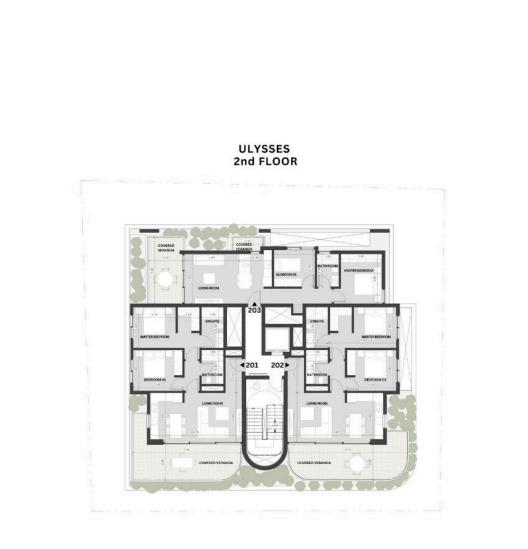

### **Floor plans**

| APT | FLOOR | NO. of BEDROOMS | INDOOR<br>COVERED AREA | COVERED | ROOF<br>GARDEN | COMMON<br>AREA | TOTAL AREA | COVERED PARKINGS |
|-----|-------|-----------------|------------------------|---------|----------------|----------------|------------|------------------|
| 201 | 2nd   | 2               | 75m2                   | 22m2    |                | 9m2            | 105m2      | 1                |
| 202 | 2nd   | 2               | 76m2                   | 22m2    |                | 9m2            | 106m2      | 1                |
| 203 | 2nd   | 2               | 61m2                   | 17m2    |                | 7m2            | 85m2       | 1                |