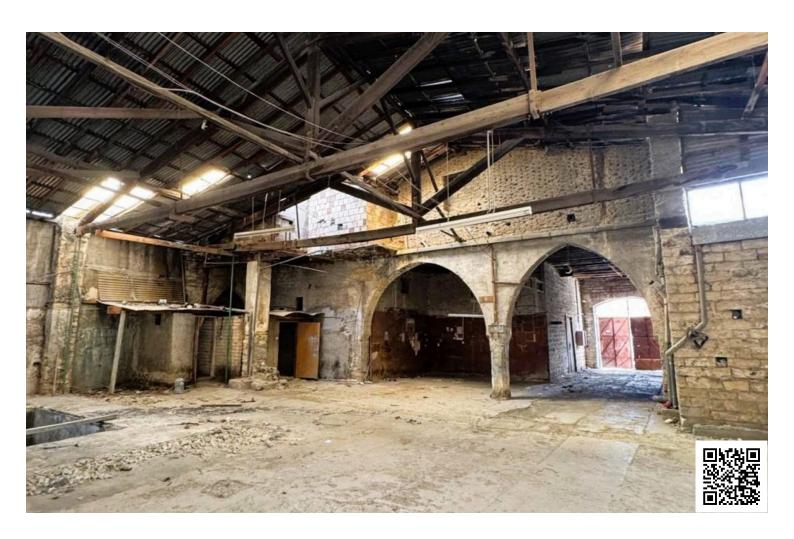

# **Description**

Listed Two-Storey Mixed-Use Property, A rare investment opportunity in the Historical Center of Limassol, . This two-storey mixed-use listed building offers significant potential for developers and investors.

#### **Property Details:**

Land Area: 596 m<sup>2</sup>
Building Size: 731 m<sup>2</sup>

Additional Building Factor: 223 m<sup>2</sup>

Building Density: 140%

- Building is Ready for Renovation: All permits secured (the new owner can choose to modify the permits and/or use. Suitable for shops, apartments, boutique hotels, offices, university accommodation, multipurpose open plan space, etc).
- Financial Incentives:
- o Eligible for up to 40% renovation reimbursement.
- o Excess building factor (223 m²) can be sold or transferred.
- o Tax exemption of the rents collected by the owner.
- o Exemption from property tax.
- o Return of transfer fee & other various Government Incentives.