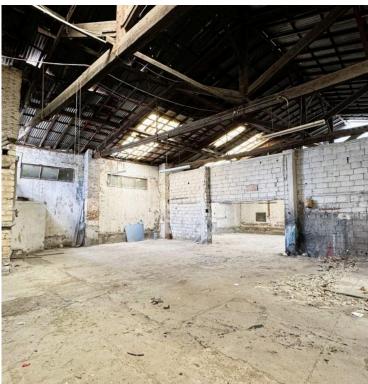

# **Description**

Listed Two-Storey Mixed-Use Property, A rare investment opportunity in the Historical Center of Limassol, . This two-storey mixed-use listed building offers significant potential for developers and investors.

#### **Property Details:**

Land Area: 596 m<sup>2</sup>
Building Size: 731 m<sup>2</sup>

Additional Building Factor: 223 m<sup>2</sup>

Building Density: 140%

- Building is Ready for Renovation: All permits secured (the new owner can choose to modify the permits and/or use. Suitable for shops, apartments, boutique hotels, offices, university accommodation, multipurpose open plan space, etc).
- Financial Incentives:
- o Eligible for up to 40% renovation reimbursement.
- o Excess building factor (223 m²) can be sold or transferred.
- o Tax exemption of the rents collected by the owner.
- o Exemption from property tax.
- o Return of transfer fee & other various Government Incentives.