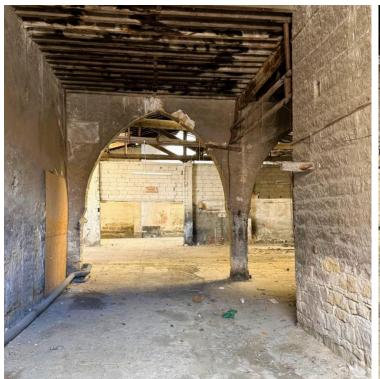

# **Description**

Listed Two-Storey Mixed-Use Property, A rare investment opportunity in the Historical Center of Limassol, . This two-storey mixed-use listed building offers significant potential for developers and investors.

#### **Property Details:**

Land Area: 596 m<sup>2</sup>
Building Size: 731 m<sup>2</sup>

Additional Building Factor: 223 m<sup>2</sup>

Building Density: 140%

- Building is Ready for Renovation: All permits secured (the new owner can choose to modify the permits and/or use. Suitable for shops, apartments, boutique hotels, offices, university accommodation, multipurpose open plan space, etc).
- Financial Incentives:
- o Eligible for up to 40% renovation reimbursement.
- o Excess building factor (223 m²) can be sold or transferred.
- o Tax exemption of the rents collected by the owner.
- o Exemption from property tax.
- o Return of transfer fee & other various Government Incentives.