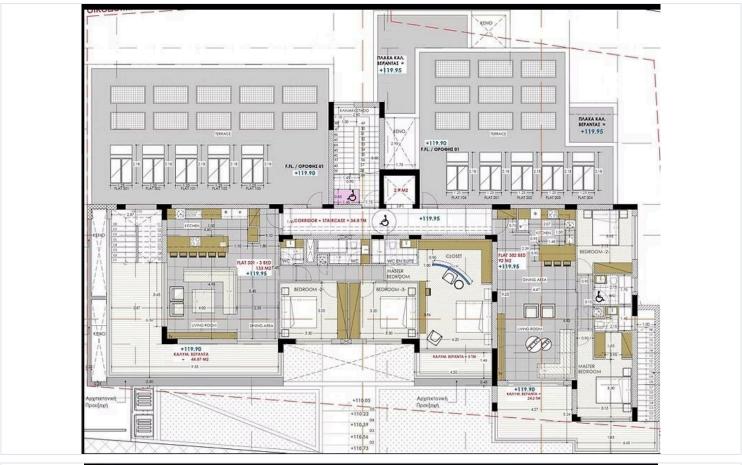

er your dream penthouse in the vibrant area of Panthea. This stunning apartment, currently under construction, offers an impressive internal space of 156m2. Designed for modern living,

Apartment consists of a open plan living room with kitchen 3 spacious bedrooms - including a master bedroom with an en-suite bathroom

a main bathroom and a Guest W/C

Fourth bedroom is located on the Roof garden - bedroom is en-suite and can be used as an office or a maids room -Roof garden also includes a jacuzzi and a covered veranda

Enjoy breathtaking city and sea views from your private terrace and throughout the apartment

Only 10 apartments.

Covered parking.

Gated project with controlled entrance.

High ceilings (3 meters);

Underfloor Water heating included

VRV System included



# Floor plans







## **Additional information**

### **Facilities**

Aircondition, Central system Elevator Heating, Underfloor

Parking, Covered Sauna Storage

**Features** 

City view Combined kitchen and dining Connected to electric mains

area

Double glazing Easy access to highway Easy access to main roads

En suite shower Entrance gate Entrance gate, automated

High ceilings Modern design Near amenities

Open plan Quiet area Roof garden

Sea view Veranda, front

#### Contact us



Natalia Pot

(+357) 96071780

npot@vivorealty.com.cy