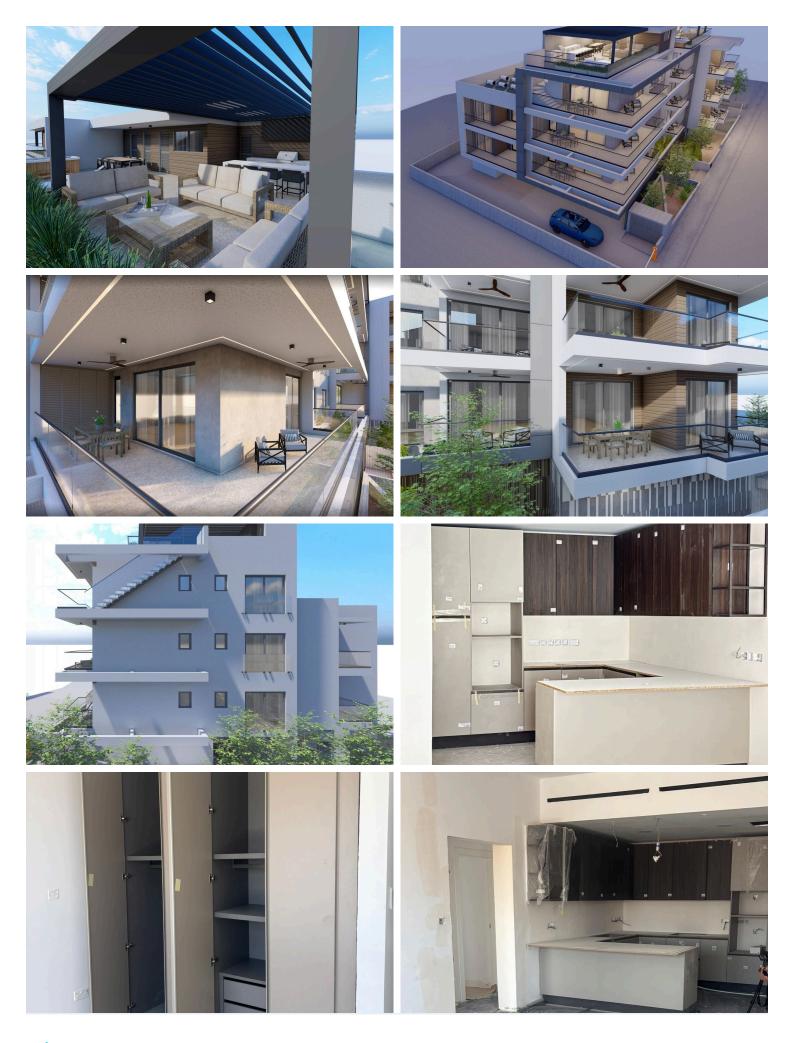

### **Description**

Discover your dream penthouse in the vibrant area of Panthea. This stunning apartment, currently under construction, offers an impressive internal space of 156m2. Designed for modern living,

Apartment consists of a open plan living room with kitchen 3 spacious bedrooms - including a master bedroom with an en-suite bathroom

a main bathroom and a Guest W/C

Fourth bedroom is located on the Roof garden - bedroom is en-suite and can be used as an office or a maids room -Roof garden also includes a jacuzzi and a covered veranda

Enjoy breathtaking city and sea views from your private terrace and throughout the apartment

Only 10 apartments.

Covered parking.

Gated project with controlled entrance.

High ceilings (3 meters);

Underfloor Water heating included