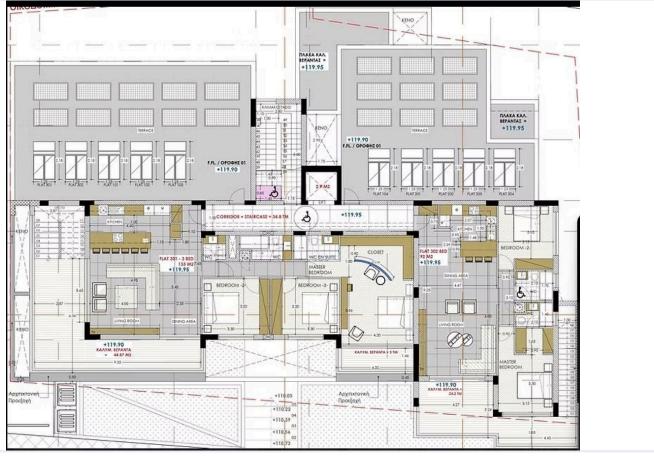

your dream penthouse in the vibrant area of Panthea. This stunning apartment, currently under construction, offers an impressive internal space of 156m2. Designed for modern living,

Apartment consists of a open plan living room with kitchen 3 spacious bedrooms - including a master bedroom with an en-suite bathroom

a main bathroom and a Guest W/C

Fourth bedroom is located on the Roof garden - bedroom is en-suite and can be used as an office or a maids room -Roof garden also includes a jacuzzi and a covered veranda

Enjoy breathtaking city and sea views from your private terrace and throughout the apartment

Only 10 apartments.

Covered parking.

Gated project with controlled entrance.

High ceilings (3 meters);

Underfloor Water heating included

VRV System included



# Floor plans







## **Additional information**

### **Facilities**

Aircondition, Central system Elevator Heating, Underfloor

Parking, Covered Sauna Storage

**Features** 

City view Combined kitchen and dining Connected to electric mains

area

Double glazing Easy access to highway Easy access to main roads

En suite shower Entrance gate Entrance gate, automated

High ceilings Modern design Near amenities

Open plan Quiet area Roof garden

Sea view Veranda, front

#### Contact us



Natalia Pot

(+357) 96071780

npot@vivorealty.com.cy