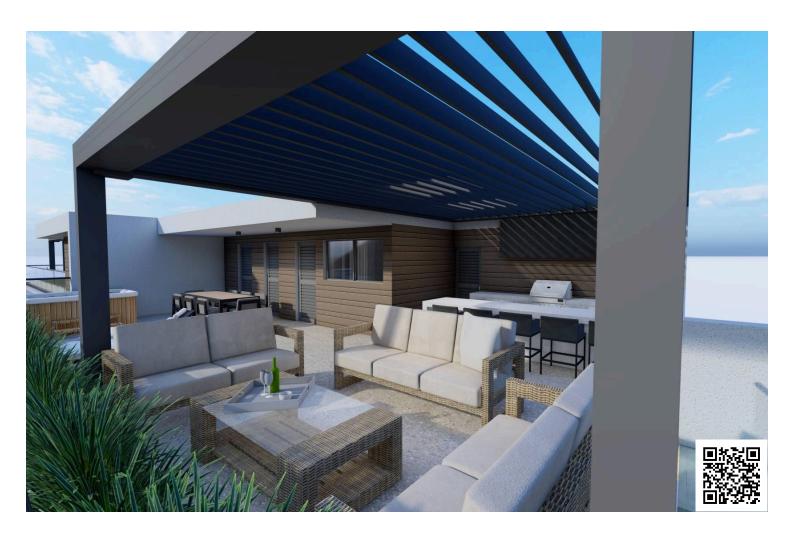

Apartment consists of a open plan living room with kitchen 2 spacious bedrooms - including a master bedroom with an en-suite bathroom

Third bedroom is located on the Roof garden - bedroom is en-suite and can be used as an office or a maids room - Roof garden also includes a jacuzzi and a covered veranda

Enjoy breathtaking city and sea views from your private terrace and throughout the apartment

En suite shower Entrance gate Entrance gate, automated

High ceilings Modern design Near amenities

Open plan Quiet area Roof garden

Sea view Veranda, front