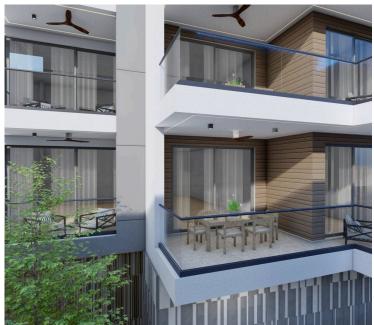

## **Description**

Discover your dream penAthouse in the vibrant area of Panthea. This stunning apartment, currently under construction, offers an impressive internal space of 115 m2. Designed for modern living,

Apartment consists of a open plan living room with kitchen 2 spacious bedrooms - including a master bedroom with an en-suite bathroom

Third bedroom is located on the Roof garden - bedroom is en-suite and can be used as an office or a maids room - Roof garden also includes a jacuzzi and a covered veranda

Enjoy breathtaking city and sea views from your private terrace and throughout the apartment