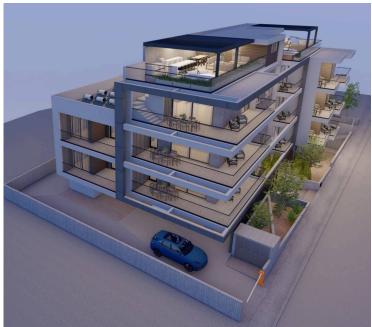

# SEA VIEW THREE BEDROOM PENTHOUSE WITH ROOF GARDEN FOR SALE IN PANTHEA

• Panthea, Limassol

€850,000 +VAT

## **Description**

Discover your dream penAthouse in the vibrant area of Panthea. This stunning apartment, currently under construction, offers an impressive internal space of 115 m2. Designed for modern living,