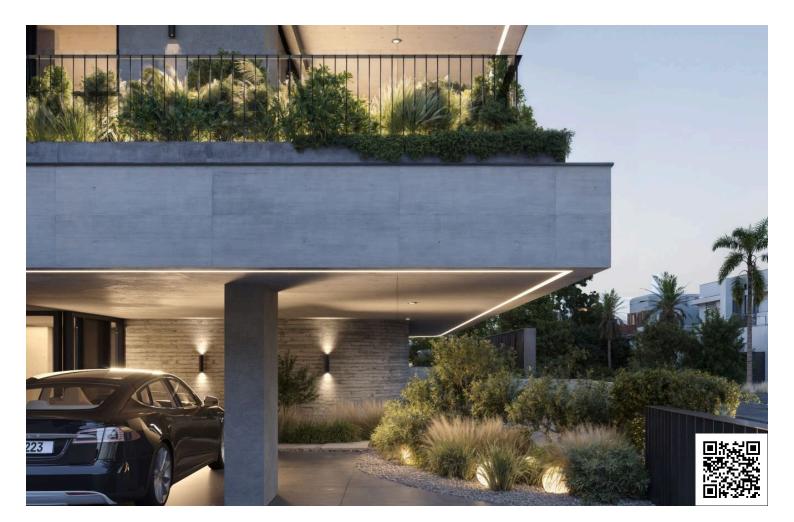

#### Description

Discover a modern apartment for sale in the sought-after area of Katholiki. This spacious unit offers 76 m2 of internal space, featuring two well-designed bedrooms that provide comfort and privacy. Situated on the second floor of a four-story building with an elevator, this apartment offers convenience and easy access.

Apartments Feautures : Central VrV Air-Condition System Photovoltaics & Net Metering for Each Apartment Electric Vehicle Charge Provision for Each Apartment Concealed Sanitary Mixers Thermal Aluminum Lift & Slide - Floor-to-ceiling height doors High Ceilings: +3m height Ambient Entrance Lighting Face Recognition Entry Video Phone Interior Design Consultation Automated Gate for Parking Area Heat Pump Boilers Wifi Controlled Water Heate