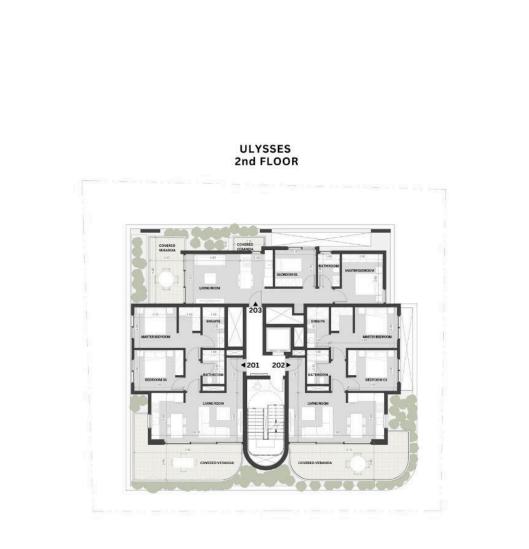

## **Floor plans**

| APT | FLOOR | NO. of BEDROOMS | INDOOR<br>COVERED AREA | COVERED | ROOF<br>GARDEN | COMMON<br>AREA | TOTAL AREA | COVERED PARKINGS |
|-----|-------|-----------------|------------------------|---------|----------------|----------------|------------|------------------|
| 201 | 2nd   | 2               | 75m2                   | 22m2    |                | 9m2            | 105m2      | 1                |
| 202 | 2nd   | 2               | 76m2                   | 22m2    |                | 9m2            | 106m2      | 1                |
| 203 | 2nd   | 2               | 61m2                   | 17m2    |                | 7m2            | 85m2       | 1                |