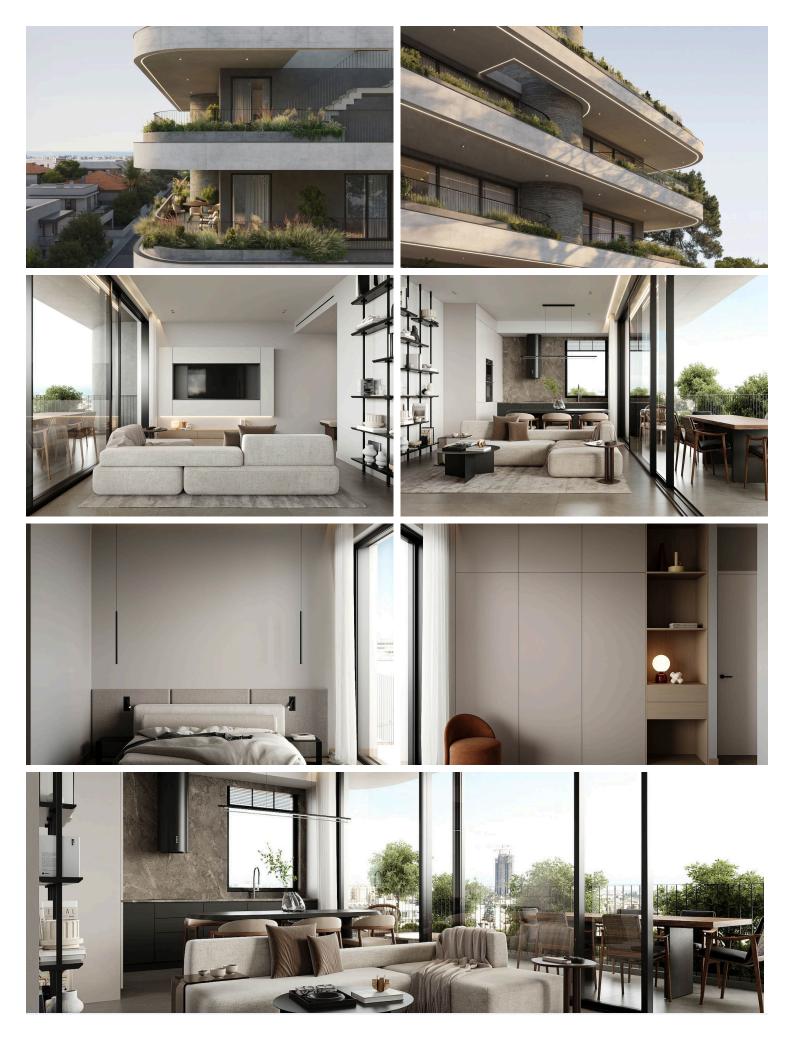

#### Description

Discover a modern apartment for sale in the sought-after area of Katholiki. This spacious unit offers 76 m2 of internal space, featuring two well-designed bedrooms that provide comfort and privacy. Situated on the second floor of a four-story building with an elevator, this apartment offers convenience and easy access.

Apartments Feautures : Central VrV Air-Condition System Photovoltaics & Net Metering for Each Apartment Electric Vehicle Charge Provision for Each Apartment Concealed Sanitary Mixers Thermal Aluminum Lift & Slide - Floor-to-ceiling height doors High Ceilings: +3m height Ambient Entrance Lighting Face Recognition Entry Video Phone Interior Design Consultation Automated Gate for Parking Area Heat Pump Boilers Wifi Controlled Water Heate

#### Facilities

| Aircondition, Central system     | Elevator                         | Parking, Covered         |  |
|----------------------------------|----------------------------------|--------------------------|--|
| Solar photovoltaic panels        |                                  |                          |  |
|                                  |                                  |                          |  |
| Features                         |                                  |                          |  |
| Combined kitchen and dining area | Connected to electric mains      | Double glazing           |  |
| Easy access to main roads        | Electric car charger (provision) | En suite shower          |  |
| Heart of city center             | Modern design                    | Near amenities           |  |
| Near bus route                   | Openings in opposite sides       | Pressurized water system |  |
|                                  |                                  |                          |  |