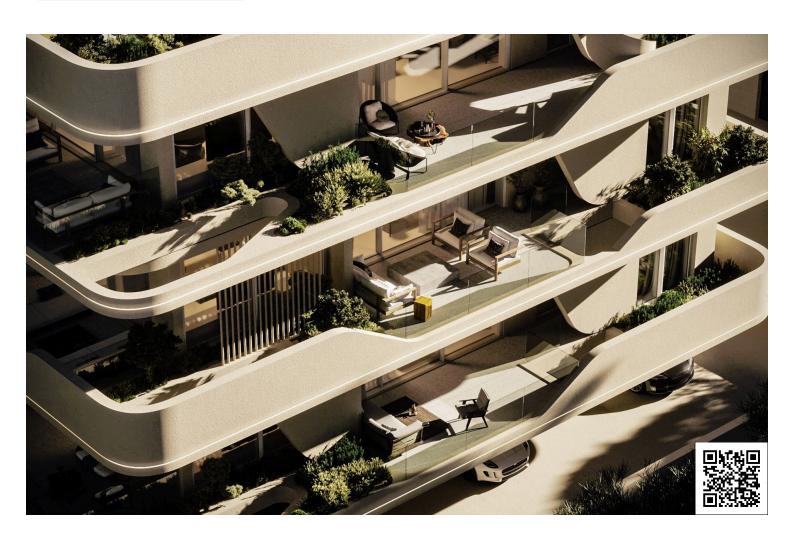

# **Description**

Modern Two bedroom apartment for sale

Apartment layout consists of an open plan Layout living room with kitchen leading to the main veranda creating an airy and spacious atmosphere with natural sunlight

Two bedrooms with fitted wardrobes (including a master bedroom with en-suite shower) and a main bathroom

One covered parking and one storage room for each apartment

# **Features**

Balcony

Connected to electric mains

Entrance gate, automated

Modern design

Open plan

Quiet area

Thermal insulation