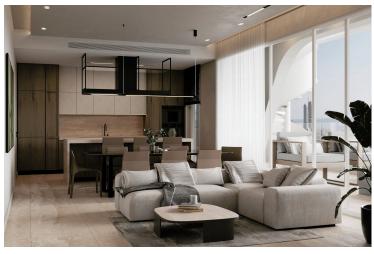

# **Description**

Modern Two bedroom apartment for sale

Apartment layout consists of an open plan Layout living room with kitchen leading to the main veranda creating an airy and spacious atmosphere with natural sunlight

Bright

Double glazing

Fitted wardrobes

Near amenities

Painted

Rental potential

Combined kitchen and dining area

Easy access to main roads