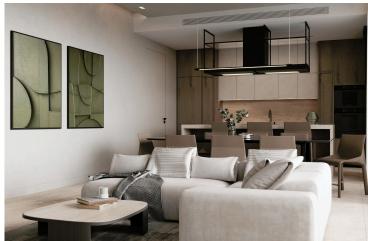

# **Description**

Modern Two bedroom apartment for sale

Apartment layout consists of an open plan Layout living room with kitchen leading to the main veranda creating an airy and spacious atmosphere with natural sunlight

Two bedrooms with fitted wardrobes (including a master bedroom with en-suite shower) and a main bathroom

One covered parking and one storage room for each apartment