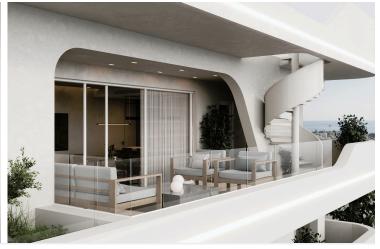

# **Description**

Modern Two bedroom apartment for sale

Apartment layout consists of an open plan Layout living room with kitchen leading to the main veranda creating an airy and spacious atmosphere with natural sunlight

Two bedrooms with fitted wardrobes (including a master bedroom with en-suite shower) and a main bathroom

One covered parking and one storage room for each apartment

## Finished & Features

- Central VRV air-condition system
- -Photovoltaics & Net Metering for each apartment
- Electric Vehicle charge Provision for each apartment