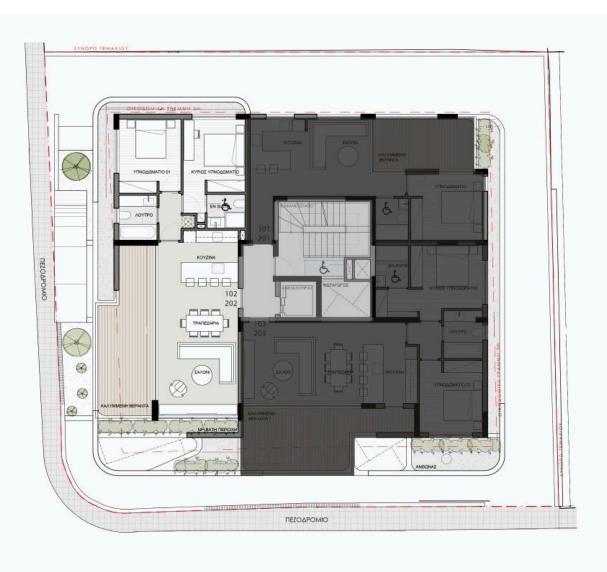

-suite shower) and a main bathroom

One covered parking and one storage room for each apartment

## Location:

Located in the city center of Limassol Agios Nectarios (commonly known as the Lanitio area) a very central location boasting convenience.

The residence few minutes' walk away from the bustling Makariou Avenue, where you can find an array of shops, cafes, restaurants, and business offices,, situated in a child-friendly neighborhood. school, featuring not just educational facilities but also a playground, a stadium, and tennis and football courts, promoting a safe and active lifestyle for children.

## Finished & Features

- Central VRV air-condition system
- -Photovoltaics & Net Metering for each apartment
- Electric Vehicle charge Provision for each apartment





# Floor plans







# **Additional information**

# **Facilities**

Aircondition, Central system

Elevator

Gated complex

Parking, Covered

Storage

# **Features**

Balcony

Connected to electric mains

Entrance gate, automated

Modern design

Open plan

Quiet area

Thermal insulation

Bright

Double glazing

Fitted wardrobes

Near amenities

Painted

Rental potential

Combined kitchen and dining area

Easy access to main roads

Luxury specifications

Near bus route

Pressurized water system

Sound insulation

# **Contact us**



Natalia Pot

(+357) 96071780

npot@vivorealty.com.cy