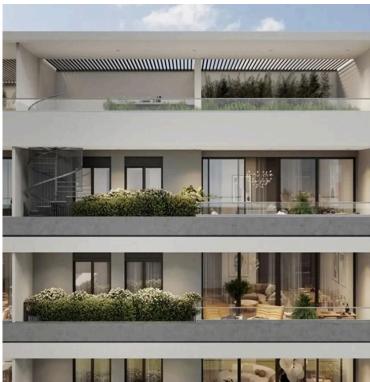

### **Description**

For sale is a spacious apartment currently under construction, offering a modern living experience in the sought-after area of Linopetra. With an internal space of 85 square meters,

this well-designed apartment features Open plan living area two comfortable bedrooms and a main bathroom plus a guest toilet, making it ideal for families or young professionals.

Linopetra is a vibrant neighborhood known for its picturesque streets, local shops, and cafes. The area is in close proximity to major highways, allowing for easy commuting to nearby cities and attractions. Additionally, you will find a variety of amenities, including grocery stores, schools, and recreational areas, all within walking distance.