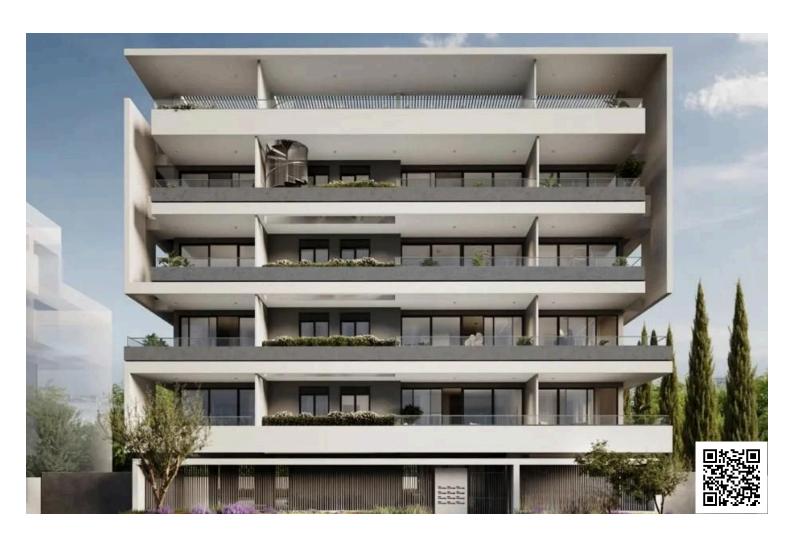

### **Description**

For sale is a spacious apartment currently under construction, offering a modern living experience in the sought-after area of Linopetra. With an internal space of 85 square meters,

this well-designed apartment features Open plan living area two comfortable bedrooms and a main bathroom plus a guest toilet, making it ideal for families or young professionals.

Linopetra is a vibrant neighborhood known for its picturesque streets, local shops, and cafes. The area is in close proximity to major highways, allowing for easy commuting to nearby cities and attractions. Additionally, you will find a variety of amenities, including grocery stores, schools, and recreational areas, all within walking distance.