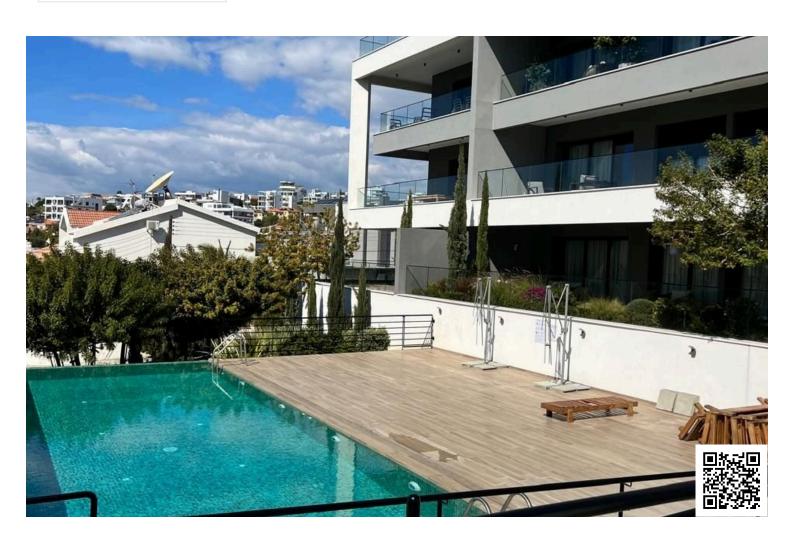

## **Description**

Stunning 3 bedroom modern apartment available for rent with common swimming pool

A spacious internal area of  $115 \text{ m}^2$ , this home features a Open plan living area with kitchen A spacious balcony overlooking the pool and with open views of the city and the sea

The apartment comes fully furnished, allowing you to move in with ease.( 3rd bedroom is unfurnished )

Apartment includes a with a basement private parking, a storage and a communal pool-

Conveniently located close to the highway, commuting and travel are a breeze. You will also find a variety of local amenities nearby, providing everything you need within easy reach, from shopping to dining and more.

### **Facilities**

Aircondition, Central system Elevator Gated complex

Heating, Central Parking, Underground Pool, Communal

Solar water heater Storage