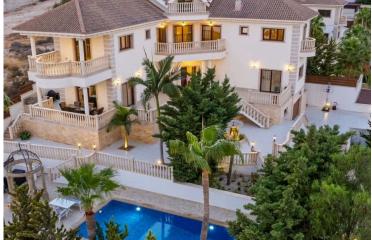

#### Description

Luxury house of 6 bedrooms for sale located in one of Limassol's most prestigious areas, in Kalogirous-Mouttagiaka Limassol.

The Mansion consists of 6 bedrooms and 5 bathrooms, offering luxury superior living with a total internal area of 650 square meters, situated on a 1,200 square meter plot.

Facilities:

- Marble, mosaic and granite in majority of areas.
- Marble and real stone facades.
- Italian superior quality tiles in bathroom areas.
- Maid's bedroom.
- Italian fabric curtains.
- Sauna.
- Underfloor heating.
- Airconditioning in all areas.
- Alarm and CCTV system.
- · Iroko wooden frame windows, doors and wardrobes.
- Two (2) separate solid wood custom made kitchens.
- Walk in wardrobes.
- Three (3) TV areas.
- Salt swimming pool.
- Covered enclosed parking.
- Two (2) BBQ areas.