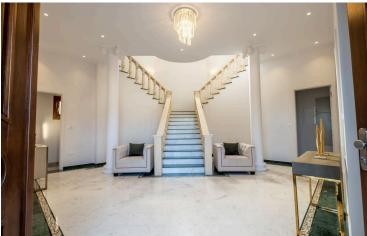

Facilities:

- Marble, mosaic and granite in majority of areas.
- Marble and real stone facades.
- Italian superior quality tiles in bathroom areas.
- Maid's bedroom.
- Italian fabric curtains.
- Sauna.
- Underfloor heating.
- Airconditioning in all areas.
- Alarm and CCTV system.
- · Iroko wooden frame windows, doors and wardrobes.
- Two (2) separate solid wood custom made kitchens.
- Walk in wardrobes.
- Three (3) TV areas.
- Salt swimming pool.
- Covered enclosed parking.
- Two (2) BBQ areas.