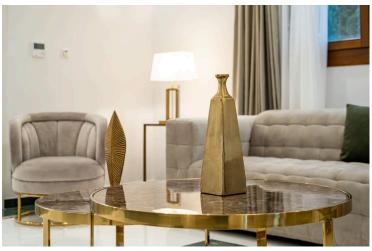

Facilities:

- Marble, mosaic and granite in majority of areas.
- Marble and real stone facades.
- Italian superior quality tiles in bathroom areas.
- Maid's bedroom.
- Italian fabric curtains.
- Sauna.
- Underfloor heating.
- Airconditioning in all areas.
- Alarm and CCTV system.
- · Iroko wooden frame windows, doors and wardrobes.
- Two (2) separate solid wood custom made kitchens.
- Walk in wardrobes.
- Three (3) TV areas.
- Salt swimming pool.
- Covered enclosed parking.
- Two (2) BBQ areas.