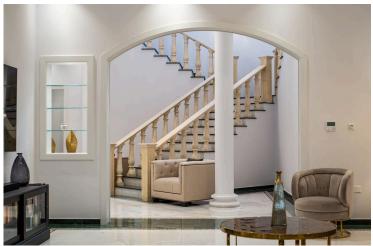

Facilities:

- Marble, mosaic and granite in majority of areas.
- Marble and real stone facades.
- Italian superior quality tiles in bathroom areas.
- Maid's bedroom.
- Italian fabric curtains.
- Sauna.
- Underfloor heating.
- Airconditioning in all areas.
- Alarm and CCTV system.
- · Iroko wooden frame windows, doors and wardrobes.
- Two (2) separate solid wood custom made kitchens.
- Walk in wardrobes.
- Three (3) TV areas.
- Salt swimming pool.
- Covered enclosed parking.
- Two (2) BBQ areas.

#### Features

| Gym            |
|----------------|
| Outdoor shower |
| Sauna          |

Heating, Underfloor Parking, Covered Solar photovoltaic panels

| Alarm system                     | Attic                       | Balcony                  |
|----------------------------------|-----------------------------|--------------------------|
| Barbeque                         | Bathroom underfloor heating | Bright                   |
| CCTV                             | Central TV system           | Central sound system     |
| Combined kitchen and dining area | Connected to electric mains | Double glazing           |
| Easy access to highway           | En suite bathroom           | Entrance gate, automated |
| Fitted wardrobes                 | Garden                      | Garden, large            |
| Granite countertops              | Guest WC                    | High ceilings            |
| Indoor fireplace                 | Internal stairs             | Irrigation system        |
| Marble flooring                  | Modern design               | Mosaic tiles             |
| Near amenities                   | Near bus route              | Open plan                |
| Openings in opposite sides       | Pressurized water system    | Quiet area               |
| Shower                           | Thermal insulation          | Walk-in closet           |