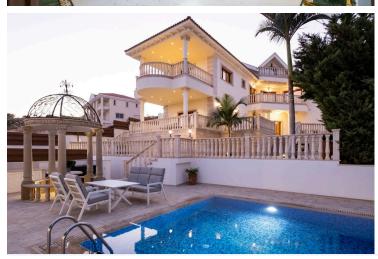

#### Description

Luxury house of 6 bedrooms for sale located in one of Limassol's most prestigious areas, in Kalogirous-Mouttagiaka Limassol.

The Mansion consists of 6 bedrooms and 5 bathrooms, offering luxury superior living with a total internal area of 650 square meters, situated on a 1,200 square meter plot.

Facilities:

- Marble, mosaic and granite in majority of areas.
- Marble and real stone facades.
- Italian superior quality tiles in bathroom areas.
- Maid's bedroom.
- Italian fabric curtains.
- Sauna.
- Underfloor heating.
- Airconditioning in all areas.
- Alarm and CCTV system.
- · Iroko wooden frame windows, doors and wardrobes.
- Two (2) separate solid wood custom made kitchens.
- Walk in wardrobes.
- Three (3) TV areas.
- Salt swimming pool.
- Covered enclosed parking.
- Two (2) BBQ areas.