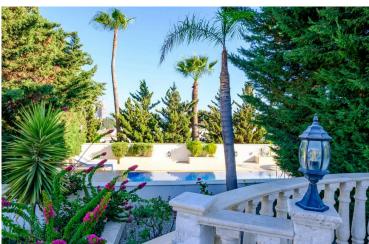

Facilities:

- Marble, mosaic and granite in majority of areas.
- Marble and real stone facades.
- Italian superior quality tiles in bathroom areas.
- Maid's bedroom.
- Italian fabric curtains.
- Sauna.
- Underfloor heating.
- Airconditioning in all areas.
- Alarm and CCTV system.
- · Iroko wooden frame windows, doors and wardrobes.
- Two (2) separate solid wood custom made kitchens.
- Walk in wardrobes.
- Three (3) TV areas.
- Salt swimming pool.
- Covered enclosed parking.
- Two (2) BBQ areas.