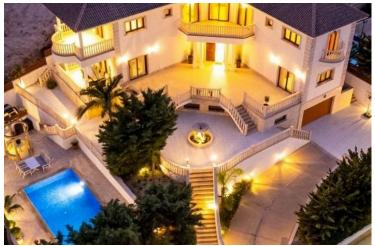

#### Description

Luxury house of 6 bedrooms for sale located in one of Limassol's most prestigious areas, in Kalogirous-Mouttagiaka Limassol.

The Mansion consists of 6 bedrooms and 5 bathrooms, offering luxury superior living with a total internal area of 650 square meters, situated on a 1,200 square meter plot.

Facilities:

- Marble, mosaic and granite in majority of areas.
- Marble and real stone facades.
- Italian superior quality tiles in bathroom areas.
- Maid's bedroom.
- Italian fabric curtains.
- Sauna.
- Underfloor heating.
- Airconditioning in all areas.
- Alarm and CCTV system.
- · Iroko wooden frame windows, doors and wardrobes.
- Two (2) separate solid wood custom made kitchens.
- Walk in wardrobes.
- Three (3) TV areas.
- Salt swimming pool.
- Covered enclosed parking.
- Two (2) BBQ areas.