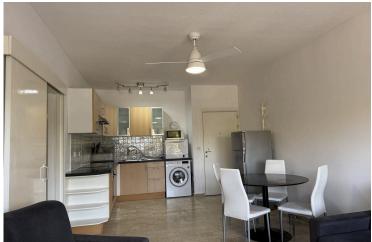

## **Description**

Key ready 2 bedroom apartment in Potamos Germasogeias is now available for rent. Open plan living area with kitchen and a renovated modern bathroom with shower and a spacious balcony with side sea view . The apartment comes fully furnished, -

### **Features**

Balcony

Combined kitchen and dining

area

Connected to electric mains

Double glazing

Easy access to highway

Easy access to main roads