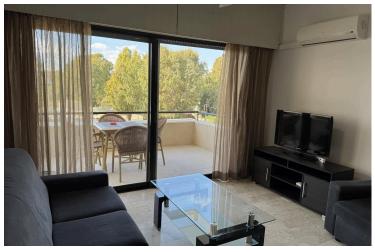

## **Description**

Key ready 2 bedroom apartment in Potamos Germasogeias is now available for rent. Open plan living area with kitchen and a renovated modern bathroom with shower and a spacious balcony with side sea view . The apartment comes fully furnished, -

### **Features**

Balcony

Combined kitchen and dining

area

Connected to electric mains

Double glazing

Easy access to highway

Easy access to main roads