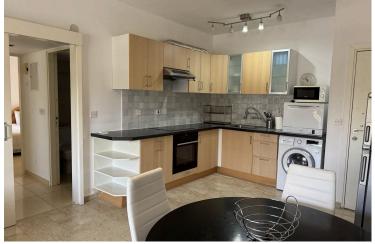

## **Description**

Key ready 2 bedroom apartment in Potamos Germasogeias is now available for rent. Open plan living area with kitchen and a renovated modern bathroom with shower and a spacious balcony with side sea view . The apartment comes fully furnished, -