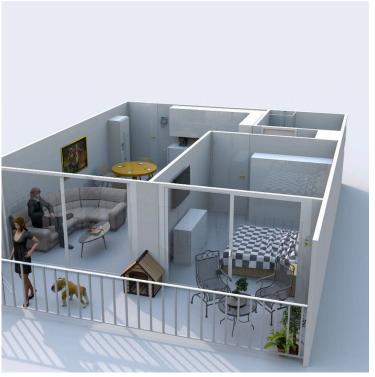

### **Description**

For sale, this charming apartment in Pareklissia tourist area, perfect for those seeking a modern living space. Currently under construction, this stylish unit boasts an internal area of 50 m2, including one comfortable bedroom open plan living area and a main bathroom. Set on the first floor of a two-story building, you'll enjoy fantastic open sea views.