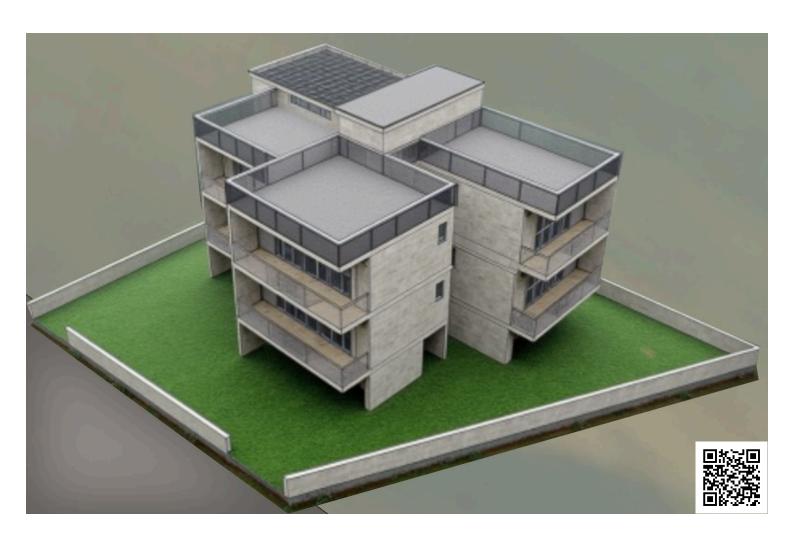

### **Description**

For sale, this charming apartment in Pareklissia tourist area, perfect for those seeking a modern living space. Currently under construction, this stylish unit boasts an internal area of 50 m2, including one comfortable bedroom open plan living area and a main bathroom. Set on the first floor of a two-story building, you'll enjoy fantastic open sea views.

The location is truly appealing. Known for its beautiful beaches and vibrant atmosphere, this area offers a delightful mix of local shops, restaurants, and recreational activities. It's conveniently close to the highway, providing easy access to nearby towns and attractions, making it an ideal spot for both relaxation and exploration.