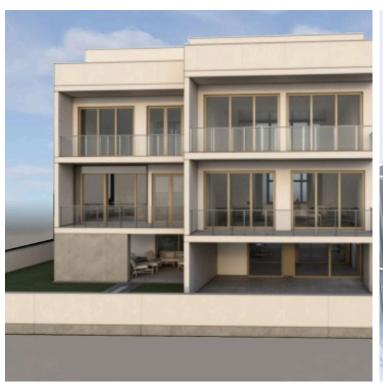

### **Description**

For sale, this charming apartment in Pareklissia tourist area, perfect for those seeking a modern living space. Currently under construction, this stylish unit boasts an internal area of 50 m2, including one comfortable bedroom open plan living area and a main bathroom. Set on the first floor of a two-story building, you'll enjoy fantastic open sea views.

The location is truly appealing. Known for its beautiful beaches and vibrant atmosphere, this area offers a delightful mix of local shops, restaurants, and recreational activities. It's conveniently close to the highway, providing easy access to nearby towns and attractions, making it an ideal spot for both relaxation and exploration.