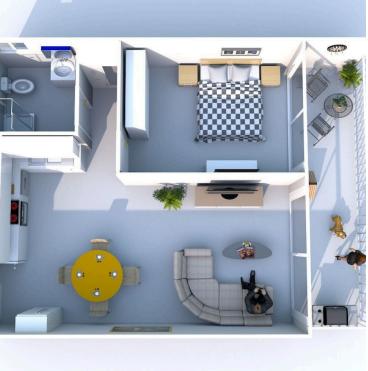

### **Description**

For sale, this charming apartment in Pareklissia tourist area, perfect for those seeking a modern living space. Currently under construction, this stylish unit boasts an internal area of 50 m2, including one comfortable bedroom open plan living area and a main bathroom. Set on the first floor of a two-story building, you'll enjoy fantastic open sea views.