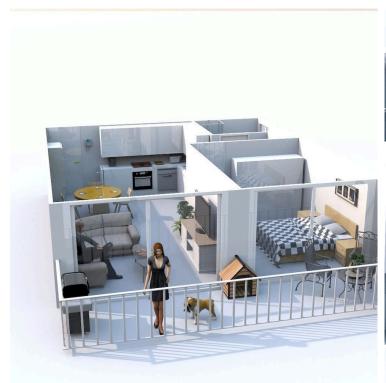

### **Description**

For sale, this charming apartment in Pareklissia tourist area, perfect for those seeking a modern living space. Currently under construction, this stylish unit boasts an internal area of 50 m2, including one comfortable bedroom open plan living area and a main bathroom. Set on the first floor of a two-story building, you'll enjoy fantastic open sea views.