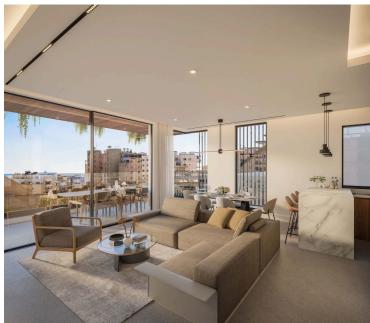

#### Description

For sale is a stunning penthouse apartment currently under construction, boasting an internal space of 107 square meters.

This modern residence features Open plan living spaced with kitchen - three spacious bedrooms- including a master en-suite / One main bathroom and a guest toilet s, offering ample space for families or those who enjoy having guests.

### Facilities

| Aircondition, Provision  | Elevator                       | Heating, Provision               |
|--------------------------|--------------------------------|----------------------------------|
| Parking, Covered         | Solar water heater             | Storage                          |
|                          |                                |                                  |
| Features                 |                                |                                  |
| Palaany                  | City                           | Connected to cleatric mains      |
| Balcony                  | City view                      | Connected to electric mains      |
| Double glazing           | Easy access to main roads      | Electric car charger (provision) |
| En suite shower          | Energy efficient doors/windows | Fitted wardrobes                 |
| Guest WC                 | Heart of city center           | Luxury specifications            |
| Modern design            | Near amenities                 | Openings in opposite sides       |
| Pressurized water system | Rental potential               | Roof garden                      |
| Shutters, electric       | Thermal insulation             |                                  |