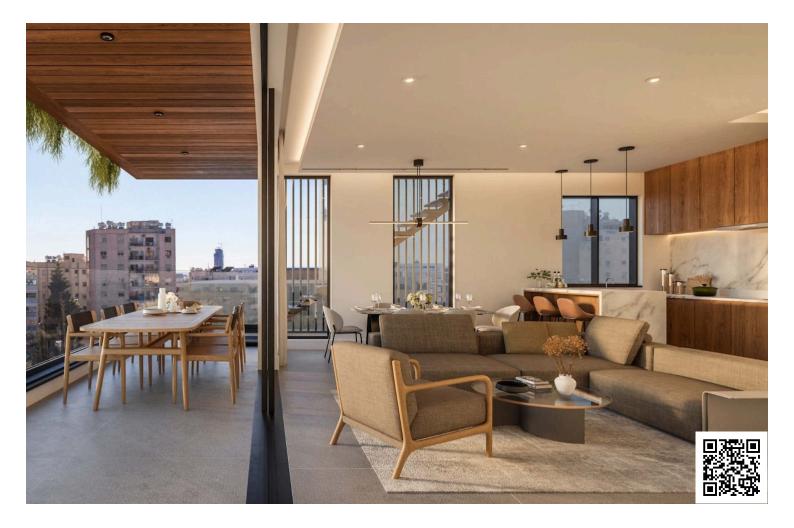

#### Description

For sale is a stunning penthouse apartment currently under construction, boasting an internal space of 107 square meters.

This modern residence features Open plan living spaced with kitchen - three spacious bedrooms- including a master en-suite / One main bathroom and a guest toilet s, offering ample space for families or those who enjoy having guests.

Spacious roof garden of 42 sq + a Storage room of 15 sq - with a W/C and shower

Located in the charming area of Agios Nectarios, residents will enjoy a vibrant community atmosphere complemented by nearby amenities. The neighborhood includes shops, cafes, and parks, making it a perfect place to live for those who appreciate both tranquility and city life.