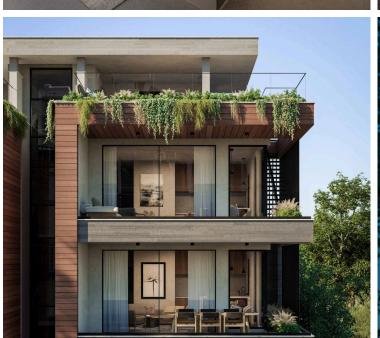

#### Description

For sale is a stunning penthouse apartment currently under construction, boasting an internal space of 107 square meters.

This modern residence features Open plan living spaced with kitchen - three spacious bedrooms- including a master en-suite / One main bathroom and a guest toilet s, offering ample space for families or those who enjoy having guests.

Spacious roof garden of 42 sq + a Storage room of 15 sq - with a W/C and shower

Located in the charming area of Agios Nectarios, residents will enjoy a vibrant community atmosphere complemented by nearby amenities. The neighborhood includes shops, cafes, and parks, making it a perfect place to live for those who appreciate both tranquility and city life.