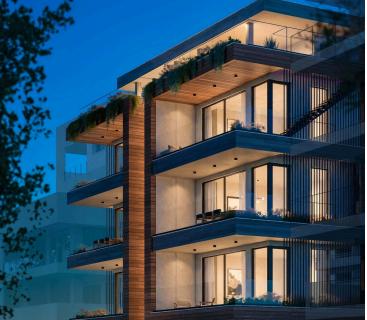

#### Description

For sale is a stunning penthouse apartment currently under construction, boasting an internal space of 107 square meters.

This modern residence features Open plan living spaced with kitchen - three spacious bedrooms- including a master en-suite / One main bathroom and a guest toilet s, offering ample space for families or those who enjoy having guests.

Spacious roof garden of 42 sq + a Storage room of 15 sq - with a W/C and shower

Located in the charming area of Agios Nectarios, residents will enjoy a vibrant community atmosphere complemented by nearby amenities. The neighborhood includes shops, cafes, and parks, making it a perfect place to live for those who appreciate both tranquility and city life.