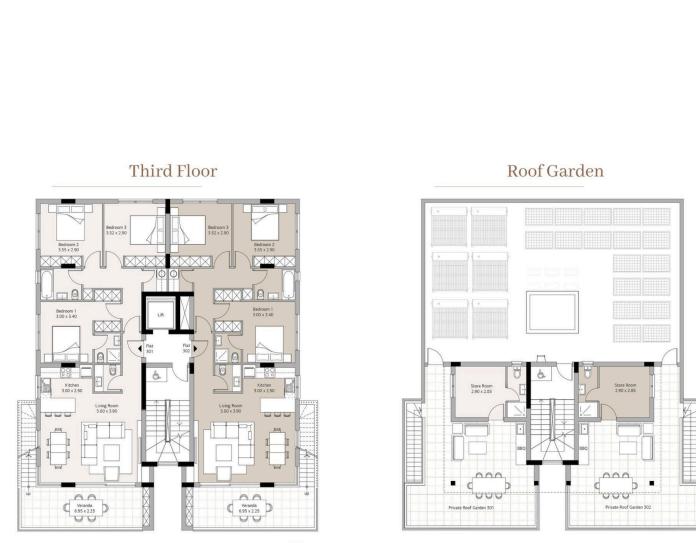

# **Floor plans**

Flat 301, 302

| Apartment | Bedrooms | Flats<br>Area     | Balcony          | Roof Garden<br>Veranda | Roof Garden<br>Storage | Common<br>Area   | Parking | Ground Floor<br>Storage |
|-----------|----------|-------------------|------------------|------------------------|------------------------|------------------|---------|-------------------------|
| 301       | 3        | 107m <sup>2</sup> | 17m <sup>2</sup> | 42m <sup>2</sup>       | 15m <sup>2</sup>       | 10m <sup>2</sup> | 2       | 3m <sup>2</sup>         |
| 301       | 3        | 107m <sup>2</sup> | 17m <sup>2</sup> | 42m <sup>2</sup>       | 15m <sup>2</sup>       | 10m <sup>2</sup> | 2       | 3m <sup>2</sup>         |