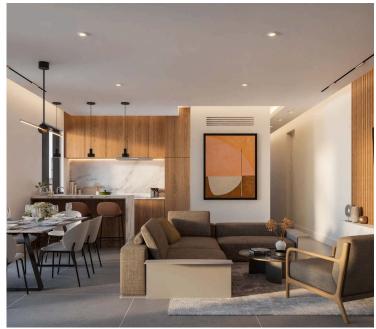

#### Description

For sale is a stunning penthouse apartment currently under construction, boasting an internal space of 107 square meters.

This modern residence features Open plan living spaced with kitchen - three spacious bedrooms- including a master en-suite / One main bathroom and a guest toilet s, offering ample space for families or those who enjoy having guests.