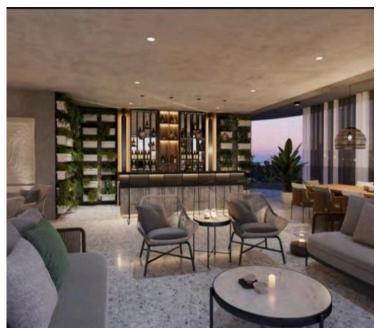

#### **Facilities**

Aircondition, Central system Elevator Parking, Underground

**Features** 

Alarm system Ceramic tiles City view

Connected to electric mains Double glazing Easy access to highway

Easy access to main roads Energy efficient doors/windows Entrance gate, automated

Fire detector Granite flooring Heart of city center

High ceilings IT support Internal stairs

Kitchen Kitchenette Lobby

Luxury specifications Meeting room Near amenities

Near bus route Near public transport Raised floors

Reception Roof garden Sea view

Server room Sound insulation Thermal insulation