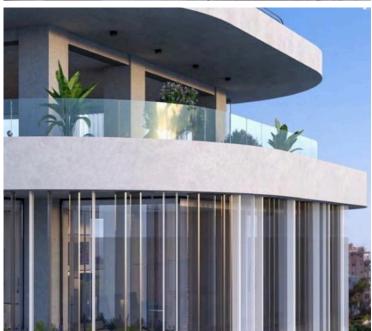

#### **Description**

For sale is a modern commercial building currently under construction in the vibrant area of the Limassol center. With an expansive internal space of 737 m2 (without the covered verandas), this property offers a blank canvas for various business opportunities. Scheduled for completion in 2024, it features an energy-efficient rating of A, ensuring lower running costs and a sustainable footprint.

The building is designed with modern comforts in mind, including a central air conditioning system and an elevator for accessibility. Large windows provide stunning city and sea views, creating an inspiring environment for any business.

Layout:

Basement - 193 sq.

Ground Floor (lobby) 74 sq + 116 Covered Veranda

1st floor- 171 sq. floor area / + 78 sq covered area

MEZZANINE 114 sq. (with server room and W/C)

2nd floor -171 sq. floor area / + 123 sq. covered area