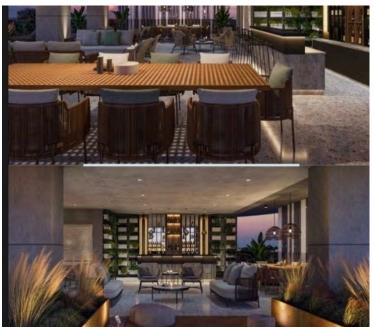

#### **Facilities**

Aircondition, Central system Elevator Parking, Underground

**Features** 

Alarm system Ceramic tiles City view

Connected to electric mains Double glazing Easy access to highway

Easy access to main roads Energy efficient doors/windows Entrance gate, automated

Fire detector Granite flooring Heart of city center

High ceilings IT support Internal stairs

Kitchen Kitchenette Lobby

Luxury specifications Meeting room Near amenities

Near bus route Near public transport Raised floors

Reception Roof garden Sea view

Server room Sound insulation Thermal insulation