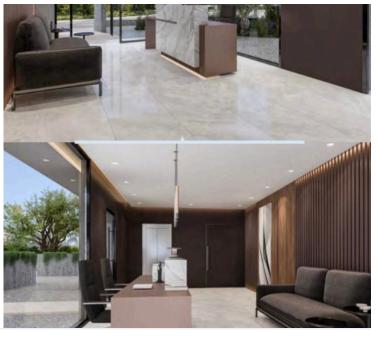

#### **Facilities**

Aircondition, Central system Elevator Parking, Underground

**Features** 

Alarm system Ceramic tiles City view

Connected to electric mains Double glazing Easy access to highway

Easy access to main roads Energy efficient doors/windows Entrance gate, automated

Fire detector Granite flooring Heart of city center

High ceilings IT support Internal stairs

Kitchen Kitchenette Lobby

Luxury specifications Meeting room Near amenities

Near bus route Near public transport Raised floors

Reception Roof garden Sea view

Server room Sound insulation Thermal insulation