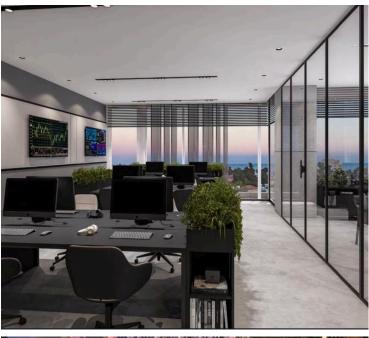

#### **Facilities**

Aircondition, Central system Elevator Parking, Underground

**Features** 

Alarm system Ceramic tiles City view

Connected to electric mains Double glazing Easy access to highway

Easy access to main roads Energy efficient doors/windows Entrance gate, automated

Fire detector Granite flooring Heart of city center

High ceilings IT support Internal stairs

Kitchen Kitchenette Lobby

Luxury specifications Meeting room Near amenities

Near bus route Near public transport Raised floors