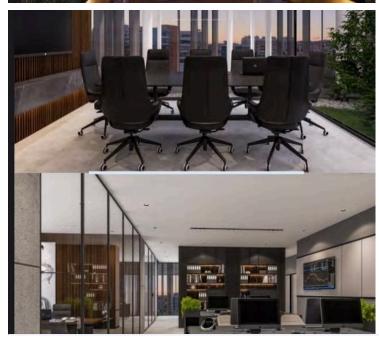

#### **Facilities**

Aircondition, Central system Elevator Parking, Underground

**Features** 

Alarm system Ceramic tiles City view

Connected to electric mains Double glazing Easy access to highway

Easy access to main roads Energy efficient doors/windows Entrance gate, automated

Fire detector Granite flooring Heart of city center

High ceilings IT support Internal stairs

Kitchen Kitchenette Lobby

Luxury specifications Meeting room Near amenities

Near bus route Near public transport Raised floors

Reception Roof garden Sea view

Server room Sound insulation Thermal insulation