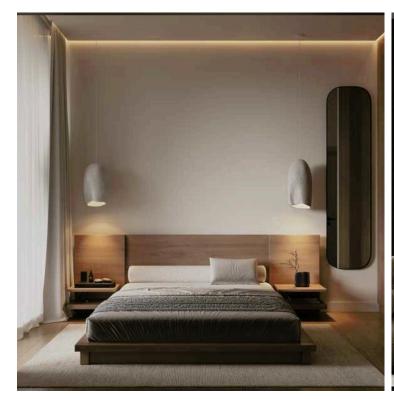

### **Specifications**

**Bedrooms** 

| [] 63 m <sup>2</sup> |           | <b> </b> ▼ 1 | <b>二</b> 1 |
|----------------------|-----------|--------------|------------|
| Under construction   | Status    | Apartment    | Туре       |
| Unfurnished          | Furnished | 1            | Toilets    |

### **Description**

This stylish apartment, currently under construction, is an excellent opportunity for those seeking modern living in Germasogeia. With an internal space of 63 m2, this unfurnished property features one bedroom and one bathroom, offering comfort and convenience. Located on the third floor of a four-story building, accessible by elevator, it promises both privacy and ease of access.