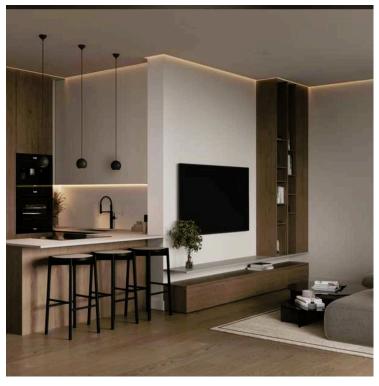

### **Description**

This stylish apartment, currently under construction, is an excellent opportunity for those seeking modern living in Germasogeia. With an internal space of 63 m2, this unfurnished property features one bedroom and one bathroom, offering comfort and convenience. Located on the third floor of a four-story building, accessible by elevator, it promises both privacy and ease of access.

### **Features**

Balcony

Combined kitchen and dining

area

Easy access to highway

Fitted wardrobes

Mosaic tiles

Next to green area

**CCTV** 

Double glazing

Entrance gate, automated

Modern design

Near bus route

Pressurized water system

Sound insulation