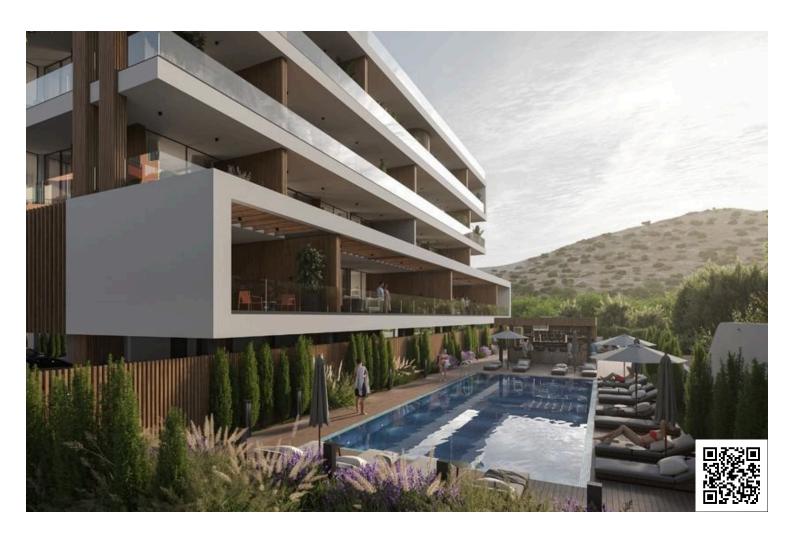

### **Description**

This stylish apartment, currently under construction, is an excellent opportunity for those seeking modern living in Germasogeia. With an internal space of 63 m2, this unfurnished property features one bedroom and one bathroom, offering comfort and convenience. Located on the third floor of a four-story building, accessible by elevator, it promises both privacy and ease of access.

Germasogeia is a vibrant area known for its beautiful surroundings and close-knit community. Residents enjoy a peaceful lifestyle while being just a short distance from local amenities, shops, and dining options. The neighborhood boasts easy access to the highway, making commuting a breeze, and the stunning mountain views add to its charm.

This apartment is part of a gated complex that enhances your security and privacy. Residents will benefit from underfloor heating for added comfort, and a communal swimming pool offers a perfect space to relax and socialize. Don't miss this chance to secure your future home in this desirable location. For more information, contact Vivo Realty today.

### **Facilities**

Aircondition, Split system

Gated complex

Pool, Communal

Storage

Childrens playground

Heating, Underfloor

Solar photovoltaic panels