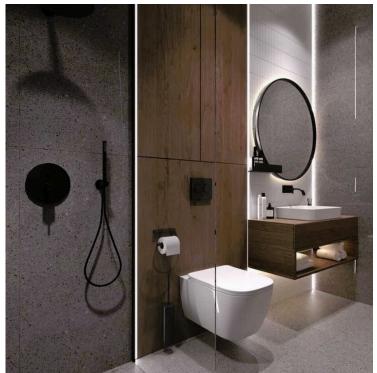

Bathrooms

Covered

### **Description**

This stylish apartment, currently under construction, is an excellent opportunity for those seeking modern living in Germasogeia. With an internal space of 63 m2, this unfurnished property features one bedroom and one bathroom, offering comfort and convenience. Located on the third floor of a four-story building, accessible by elevator, it promises both privacy and ease of access.